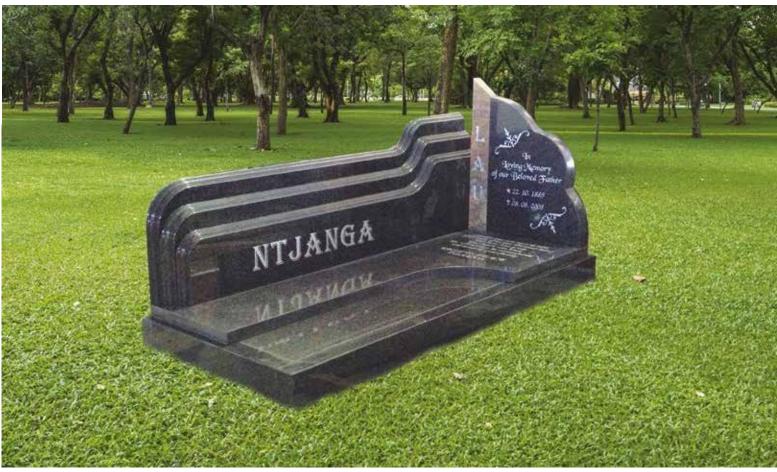

# GG0114

Base Standard Size (80mm thick)

## Impala/Black

#### Front Polish

Head & Base: Head, Kerbs & Chips: Head & Ledger: R 12 700.00 R 15 550.00 R 17 750.00