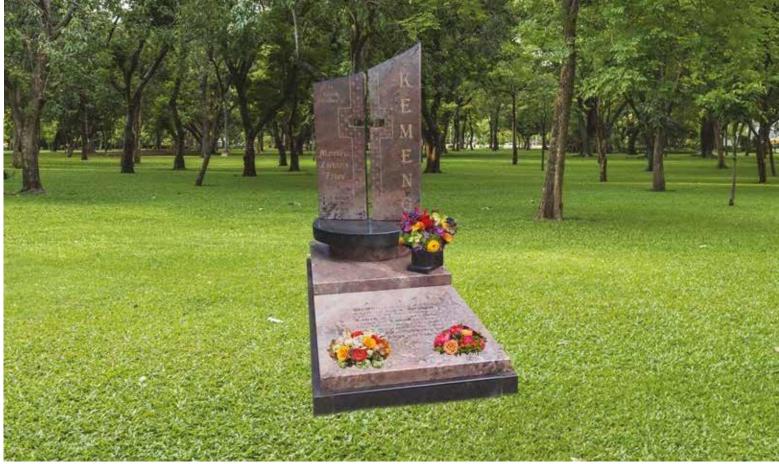

### Impala/Black

Front Polish

A EL IT

Head & Base: Head, Kerbs & Chips: Head & Ledger:

In Loving Memory of our

Daughter, Mother and Sister

LOUISA

PAULINA

EVODIA \* 13, 09, 1968 \* 01, 04, 2015 Goodbye to a wonderful mother and grandmother. She lived a long and wonderful life, and was loved by all who knew her. She will be dearly missed, but will live on in our hearts for generations.

MODISE

R 8 950.00 R 11 800.00 R 13 995.00