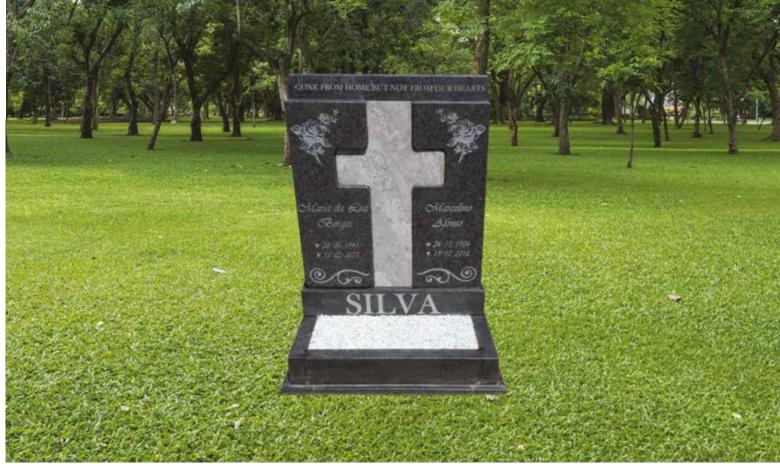

### PULE B EPHRAIM ★ 19.05.1948 1 23. 08. 2011 Was the father of five Nolly, Phillimon, Galas, Sonia and the late Kwelele -From your children We will always miss you Papa May your Soul rest in Peace Tsamaya Sentle Roja Psalm 23