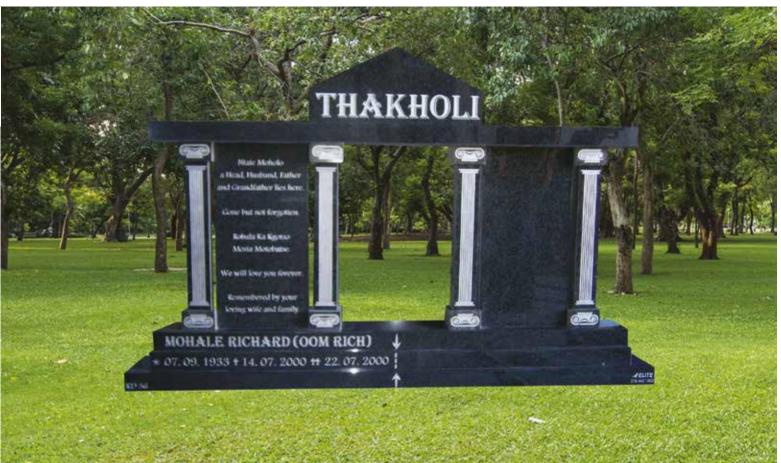

# Double Tombstone

## GG0123

Base Standard Size (80mm thick)

## Impala/Black

### **Front Polish**

Head & Base: Head, Kerbs & Chips: Head & Ledger: R 15 990. 00 R 22 700. 00 R 29 100. 00