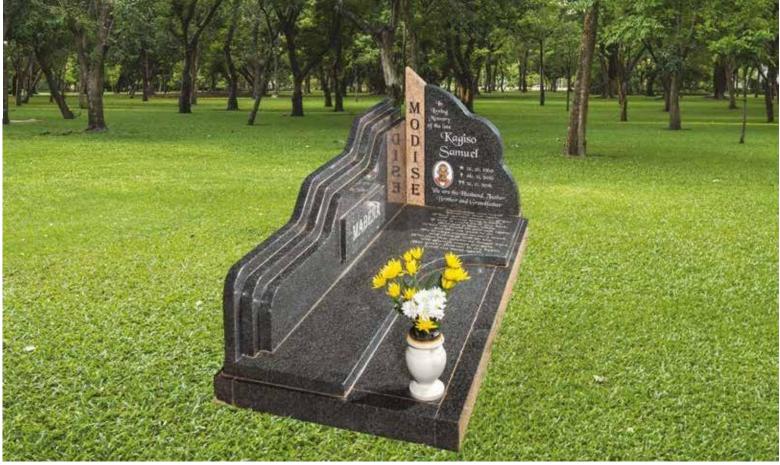

## GG0040

Base Standard Size (80mm thick)

### Impala/Black

Front Polish

A EL IT

Head & Base: Head, Kerbs & Chips: Head & Ledger:

In Loving Memory of our

Daughter, Mother and Sister

LOUISA

PAULINA

EVODIA \* 13, 09, 1968 \* 01, 04, 2015 Goodbye to a wonderful mother and grandmother. She lived a long and wonderful life, and was loved by all who knew her. She will be dearly missed, but will live on in our hearts for generations.

MODISE

R 8 950.00 R 11 800.00 R 13 995.00