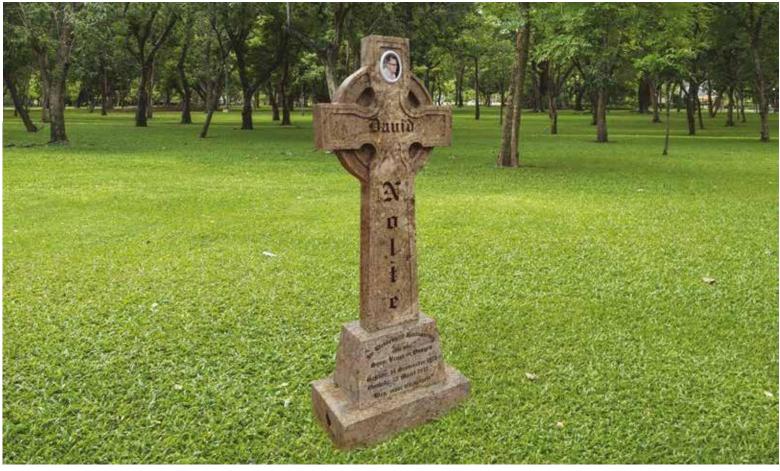

## GG0044

Base Standard Size (80mm thick)

### Impala/Black

#### Front Polish

Head & Base: Head, Kerbs & Chips: Head & Ledger: As in Picture: R6 300.00 R9 150.00 R11 350.00 R9 700.00

> \*PRICES ARE SUBJECT TO CHANGE