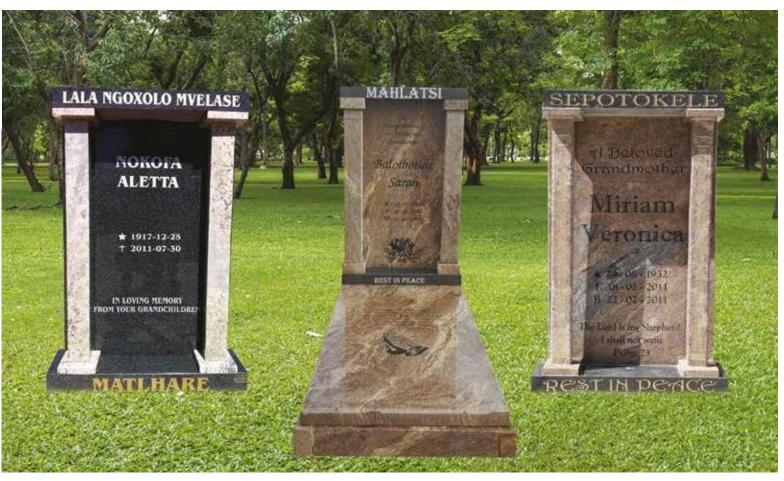

Elsie

**SWARTBOOI** 

\* 13.01.1950 + 07.08.2017

PSALM 33: 20 - 22 We wait in hope for the Lord, He is our help and our ahield. In Him our hearts reporce, for we trust in His Holy name

May Your unfailing love be with us. Lord. even as we put our hope in You

REST IN PEACE

ノ田田

### Front Polish

| 700 x 700 mm |        |  |
|--------------|--------|--|
| R8           | 550.00 |  |
| R 11         | 400.00 |  |
| R 11         | 600.00 |  |
| R9           | 950.00 |  |

\*PRICES ARE SUBJECT TO CHANGE