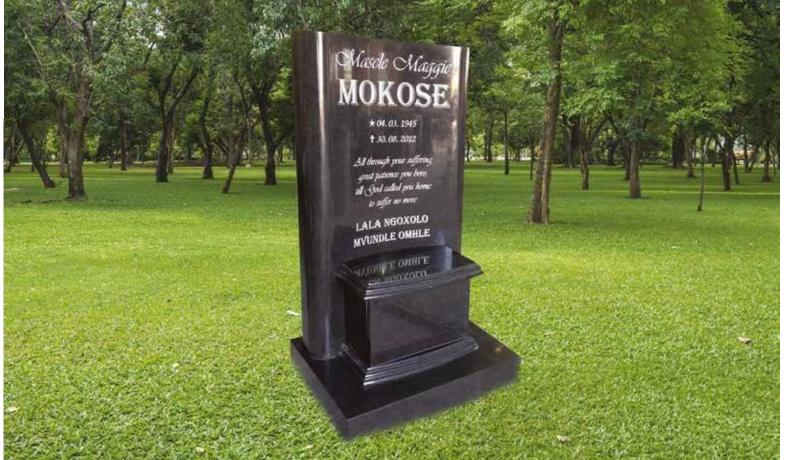

## GG0029

Base Standard Size (80mm thick)

### Impala/Black

### Front Polish

Head & Base: Head, Kerbs & Chips: Head & Ledger: R8 100.00 R10 950.00 R12 995.00

Flower Pot not included Colour EXTRA