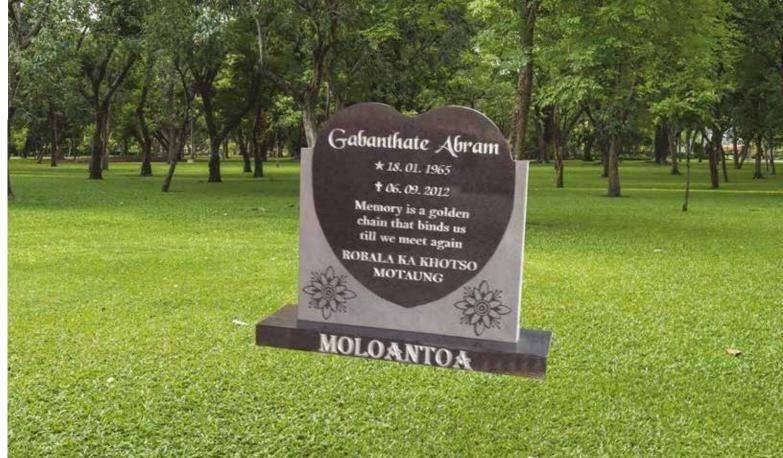

## GG0029

Base Standard Size (80mm thick)

### Impala/Black

### Front Polish

Head & Base: Head, Kerbs & Chips: Head & Ledger: R8 100.00 R10 950.00 R12 995.00

Flower Pot not included Colour EXTRA