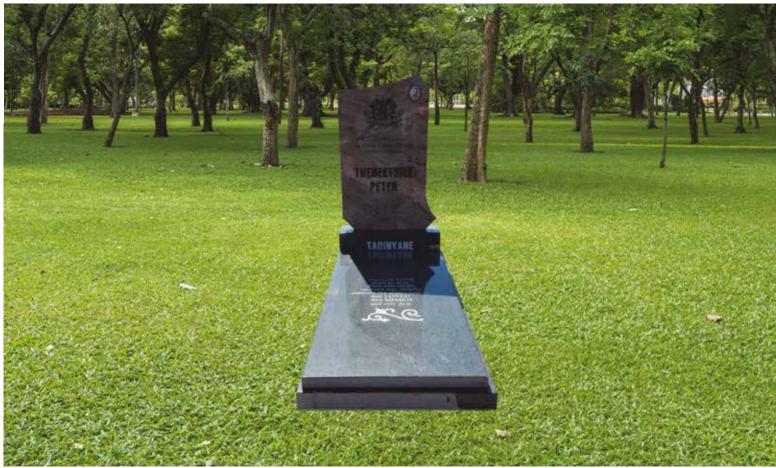

## Impala/Black

#### Front Polish

Head & Base: Head, Kerbs & Chips: Head & Ledger:

Teko David

Fielder

R7 850.00 R10700.00 R12900.00

## GG0044

Base Standard Size (80mm thick)

### Impala/Black

#### Front Polish

Head & Base: Head, Kerbs & Chips: Head & Ledger: As in Picture: R6 300.00 R9 150.00 R11 350.00 R9 700.00

> \*PRICES ARE SUBJECT TO CHANGE