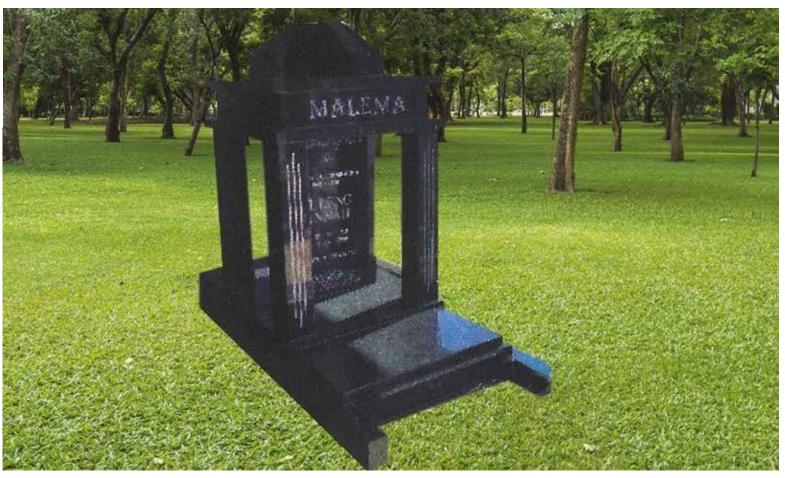

## GG0088

Base Standard Size (80mm thick) Square Granite Pillars ONLY

## Ceramic Memorial Photo Plaque not included Colour EXTRA

## Impala/Black

Head & Base: Head, Kerbs & Chips: Head & Ledger: As in Picture: (Full Polish)

#### Front Polish

R 11 980.00 R 14 830.00 R 16 030.00 R 21 500.00

> \*PRICES ARE SUBJECT TO CHANGE