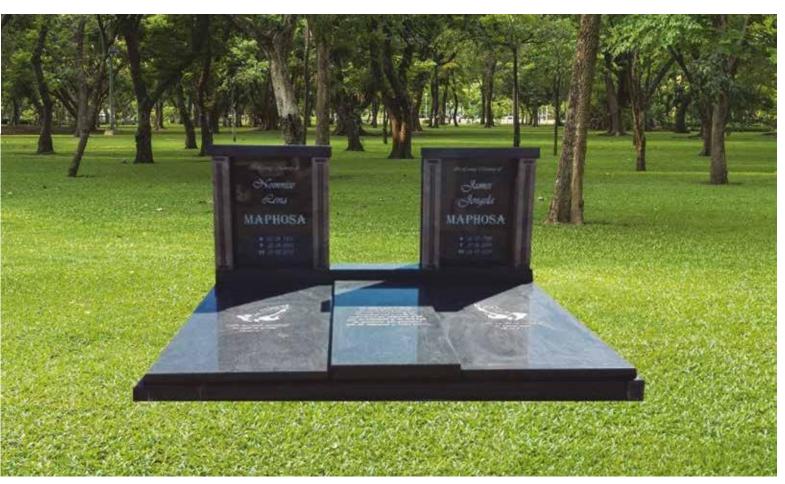

# Double Tombstone

# GG0118

## Impala/Black

#### Front Polish

Head & Base: Head, Kerbs & Chips: Head & Ledger: R 16 900.00 R 23 600.00 R 29 990.00