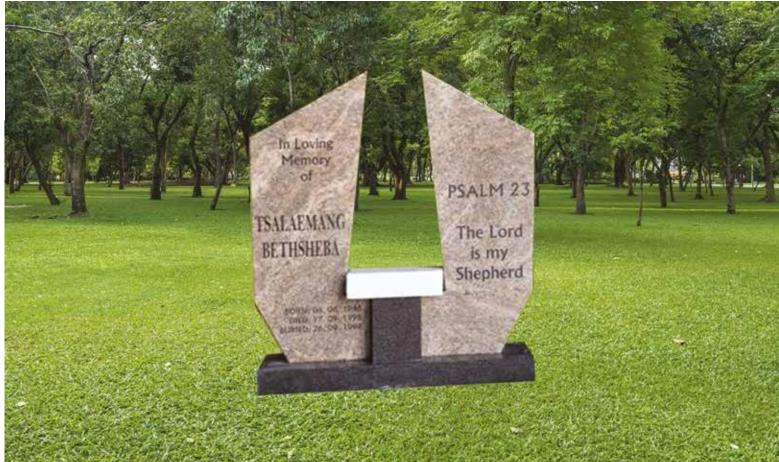

### Front Polish

Head & Base: Head, Kerbs & Chips: Head & Ledger: R6 500.00 R8 500.00 R11 550.00

Base Standard Size (80mm thick)

Head & Base: Head, Kerbs & Chips: Head & Ledger: As in Picture:

In Loving Memory of our Mother

Elsie

**SWARTBOOI** 

\* 13.01.1950 + 07.08.2017

PSALM 33: 20 - 22 We wait in hope for the Lord, He is our help and our ahield. In Him our hearts reporce, for we trust in His Holy name

May Your unfailing love be with us. Lord. even as we put our hope in You

REST IN PEACE

ノ田田