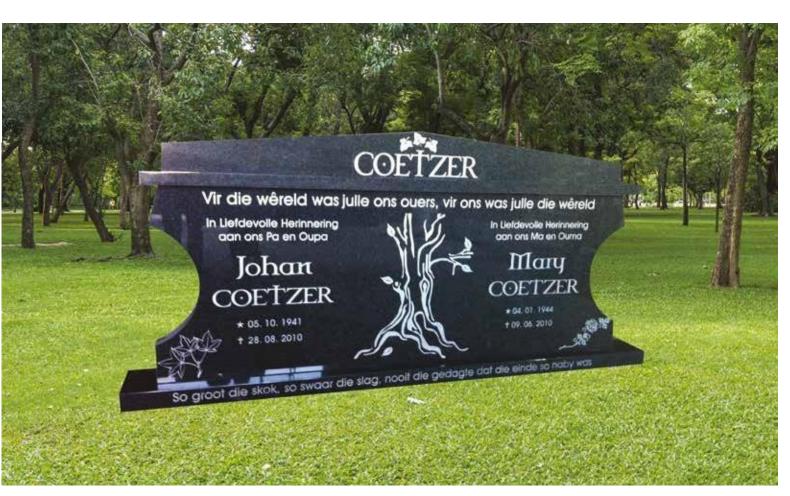

# Double Tombstone

# GG0118

## Impala/Black

#### Front Polish

Head & Base: Head, Kerbs & Chips: Head & Ledger: R 16 900.00 R 23 600.00 R 29 990.00