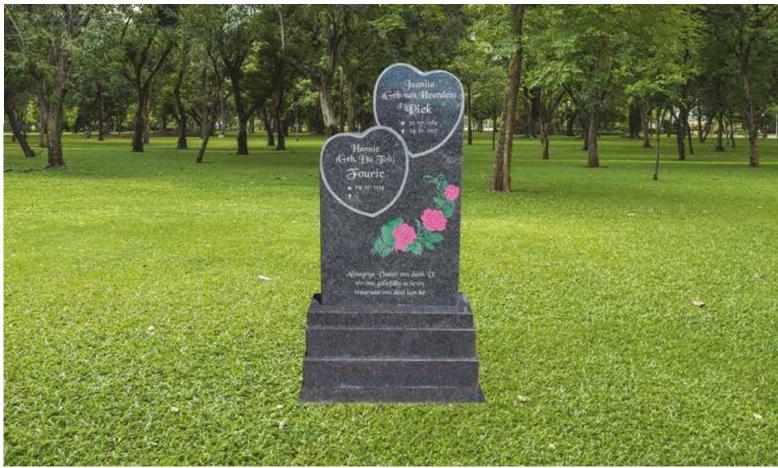

Head & Base: Head, Kerbs & Chips: Head & Ledger: R 10 450.00 R 13 300.00 R 15 500.00





Base Standard Size (80mm thick)

### Impala/Black

Front Polish

Head & Base: Head, Kerbs & Chips: Head & Ledger: R 10 490.00 R 13 340.00 R 15 540.00

Marble Vase not included Colour EXTRA







## GG0060

Base Standard Size (80mm thick)

### Impala/Black

#### **Front Polish**

Head & Base: Head, Kerbs & Chips: Head & Ledger: R 10 490.00 R 13 340.00 R 15 540.00





# GG0061

Base Standard Size (80mm thick)

### Impala/Black

#### Front Polish

Head & Base: Head, Kerbs & Chips: Head & Ledger: R 10 500.00 R 13 350.00 R 15 550.00





## GG0062

Base Standard Size (80mm thick)

### Impala/Black

#### Front Polish

Head & Base: Head, Kerbs & Chips: Head & Ledger: R 10 570.00 R 13 420.00 R 15 620.00





# GG0063

Base Standard Size (80mm thick)

### Impala/Black

#### Front Polish

Head & Base: Head, Kerbs & Chips: Head & Ledger: As in Picture (Full Polish): R 10 570.00 R 13 420.00 R 15 620.00 R 14 550.00

> \*PRICES ARE SUBJECT TO CHANGE





## GG0064

Base Standard Size (80mm thick)

### Impala/Black

#### Front Polish

Head & Base: Head, Kerbs & Chips: Head & Ledger: R 10 570.00 R 13 420.00 R 15 620.00





## GG0065

Base Standard Size (80mm thick)

### Impala/Black

#### Front Polish

Head & Base: Head, Kerbs & Chips: Head & Ledger: As in Picture: R 10 570.00 R 13 420.00 R 15 620.00 R 14 557.00

> \*PRICES ARE SUBJECT TO CHANGE

Special Base not included Colour EXTRA





## GG0066

Base Standard Size (80mm thick)

### Impala/Black

Front Polish

Base not included Ceramic Memorial