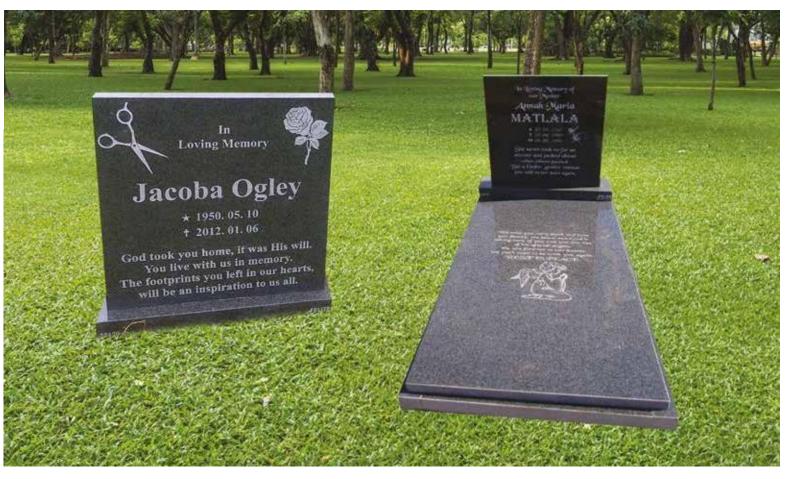

0014

Base Standard Size (80mm thick)

## Impala/Black

### Front Polish

Head & Base: Head, Kerbs & Chips: Head & Ledger: R6 500.00 R8 500.00 R11 550.00





Base Standard Size (80mm thick)



Head & Base: Head, Kerbs & Chips: Head & Ledger: As in Picture:

In Loving Memory of our Mother

Elsie

**SWARTBOOI** 

\* 13.01.1950 + 07.08.2017

PSALM 33: 20 - 22 We wait in hope for the Lord, He is our help and our ahield. In Him our hearts reporce, for we trust in His Holy name

May Your unfailing love be with us. Lord. even as we put our hope in You

REST IN PEACE

ノ田田

### Front Polish

| 700 x 700 mm |        |  |
|--------------|--------|--|
| R8           | 550.00 |  |
| R 11         | 400.00 |  |
| R 11         | 600.00 |  |
| R9           | 950.00 |  |

\*PRICES ARE SUBJECT TO CHANGE





# GG0016

Base Standard Size (80mm thick)

### Impala/Black

Head & Base: Head, Kerbs & Chips: Head & Ledger:

### Front Polish

| 800 x 800 mm |   |        |  |
|--------------|---|--------|--|
| R            | 6 | 950.00 |  |
| R            | 9 | 800.00 |  |
| R11          |   | 995.00 |  |





# GG0017

Base Standard Size (80mm thick)

## Impala/Black

Head & Base: Head, Kerbs & Chips: Head & Ledger:

### Front Polish

| 700 x 700 mm |        |  |
|--------------|--------|--|
| R6           | 950.00 |  |
| R9           | 800.00 |  |
| R11          | 995.00 |  |





# GG0018

Base Standard Size (80mm thick)

### Impala/Black

### Front Polish

Head & Base: Head, Kerbs & Chips: Head & Ledger: R7 500.00 R10350.00 R12550.00



# GG0019

Base Standard Size (80mm thick)



### Impala/Blac