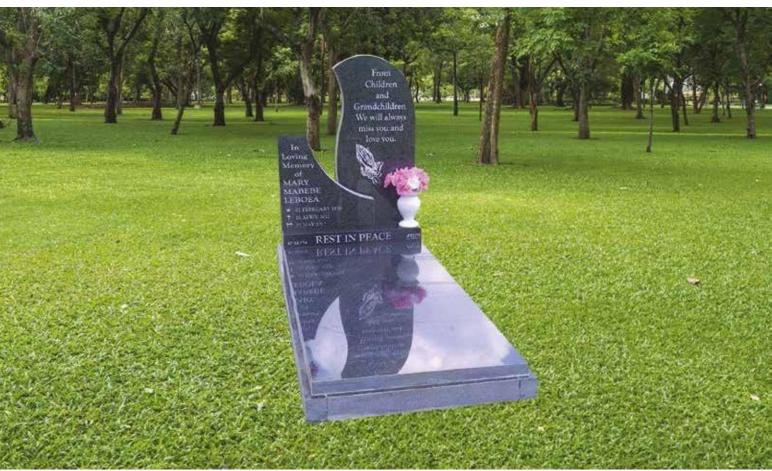

### Impala/Black

Front Polish

A EL IT

Head & Base: Head, Kerbs & Chips: Head & Ledger:

In Loving Memory of our

Daughter, Mother and Sister

LOUISA

PAULINA

EVODIA \* 13, 09, 1968 \* 01, 04, 2015 Goodbye to a wonderful mother and grandmother. She lived a long and wonderful life, and was loved by all who knew her. She will be dearly missed, but will live on in our hearts for generations.

MODISE

R 8 950.00 R 11 800.00 R 13 995.00