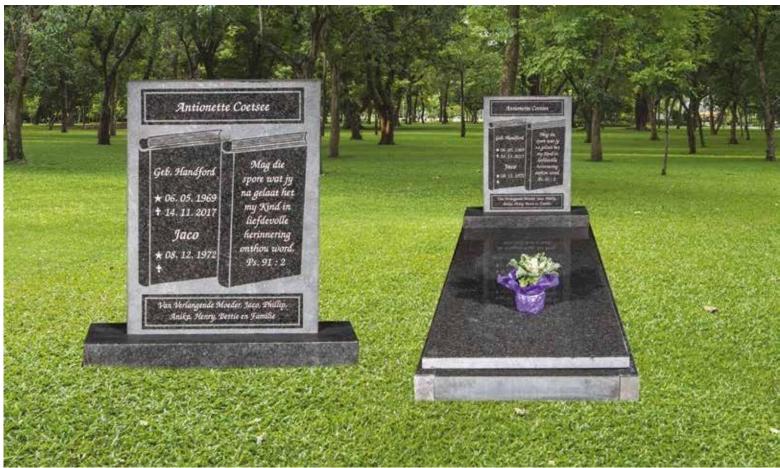

Black

### Front Polish

Head & Base: Head, Kerbs & Chips: Head & Ledger: R7 500.00 R10350.00 R12550.00



# GG0019

Base Standard Size (80mm thick)



### Impala/Black

#### Front Polish

Head & Base: Head, Kerbs & Chips: Head & Ledger: R7 500.00 R10 350.00 R12 550.00





# GG0020

Base Standard Size (80mm thick)

### Impala/Black

### Front Polish

Head & Base: Head, Kerbs & Chips: Head & Ledger: R7 550.00 R10400.00 R12600.00



# GG0021

Base Standard Size (80mm thick)

## Impala/Black

### Front Polish

Head & Base: Head, Kerbs & Chips: Head & Ledger:

**Jacobus Hercules** 

Dirkie Cecilia (Geb Dreyer)

★ 20. 09. 1925 + 28. 03. 2009

Ps 23: Die Here is my herder

\* 31. 08. 1925 \*

R7 850.00 R10700.00 R12900.00

\*PRICES ARE SUBJECT TO CHANGE

Flower Pot not included Colour EXTRA





## GG0022

Base Standard Size (80mm thick)

## Impala/Black

### Front Polish

Head & Base: Head, Kerbs & Chips: Head & Ledger: R7 900.00 R10750.00 R12950.00





# GG0023

Base Standard Size (80mm thick)

## Impala/Black

### Front Polish

Head & Base: Head, Kerbs & Chips: Head & Ledger: R7 900.00 R10 750.00 R12 950.00





# GG0024

Base Standard Size (80mm thick)

## Impala/Black

### Front Polish

Head & Base: Head, Kerbs & Chips: Head & Ledger: R7 900.00 R10750.00 R12950.00





# GG0025

Base Standard Size (80mm thick)

## Impala/Black

### Front Polish

Head & Base: Head, Kerbs & Chips: Head & Ledger: R7 950.00 R10800.00 R12995.00





# GG0026

Base Standard Size (80mm thick)

## Impala/Black

### Front Polish

Head & Base: Head, Kerbs & Chips: Head & Ledger: R7 950.00 R10800.00