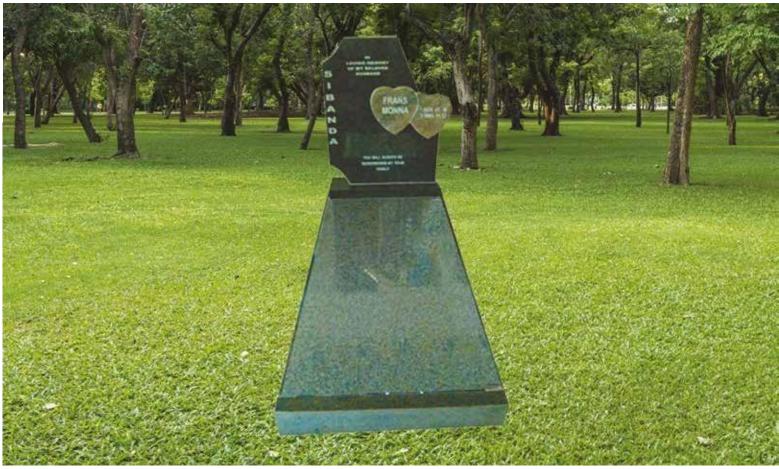

## GG0044

Base Standard Size (80mm thick)

### Impala/Black

#### Front Polish

Head & Base: Head, Kerbs & Chips: Head & Ledger: As in Picture: R6 300.00 R9 150.00 R11 350.00 R9 700.00

> \*PRICES ARE SUBJECT TO CHANGE