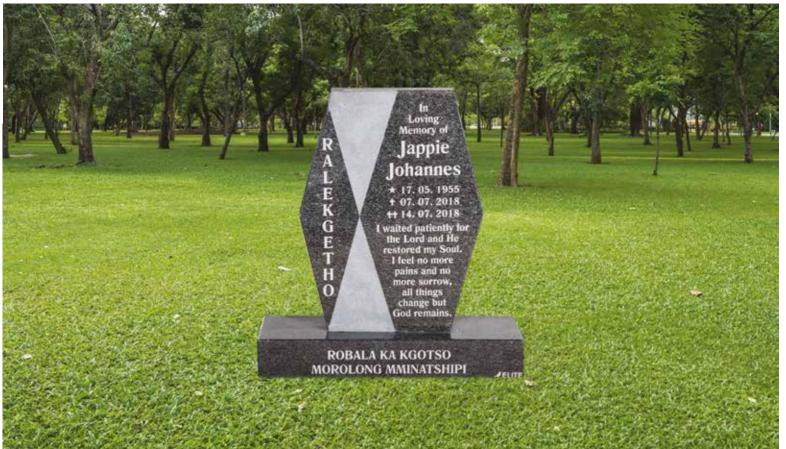

ECT TO CHANGE





# GG0016

Base Standard Size (80mm thick)

### Impala/Black

Head & Base: Head, Kerbs & Chips: Head & Ledger:

### Front Polish

| 800 x 800 mm |   |        |  |
|--------------|---|--------|--|
| R            | 6 | 950.00 |  |
| R            | 9 | 800.00 |  |
| R11          |   | 995.00 |  |





# GG0017

Base Standard Size (80mm thick)

## Impala/Black

Head & Base: Head, Kerbs & Chips: Head & Ledger:

### Front Polish

| 700 x 700 mm |        |  |
|--------------|--------|--|
| R6           | 950.00 |  |
| R9           | 800.00 |  |
| R11          | 995.00 |  |





# GG0018

Base Standard Size (80mm thick)

### Impala/Black

### Front Polish

Head & Base: Head, Kerbs & Chips: Head & Ledger: R7 500.00 R10350.00 R12550.00



# GG0019

Base Standard Size (80mm thick)



### Impala/Black

#### Front Polish

Head & Base: Head, Kerbs & Chips: Head & Ledger: R7 500.00 R10 350.00 R12 550.00





# GG0020

Base Standard Size (80mm thick)

### Impala/Black

### Front Polish

Head & Base: Head, Kerbs & Chips: Head & Ledger: R7 550.00 R10400.00 R12600.00



# GG0021

Base Standard Size (80mm thick)

## Impala/Black

### Front Polish

Head & Base: Head, Kerbs & Chips: Head & Ledger:

**Jacobus Hercules** 

Dirkie Cecilia (Geb Dreyer)

★ 20. 09. 1925 + 28. 03. 2009

Ps 23: Die Here is my herder

\* 31. 08. 1925 \*

R7 850.00 R10700.00 R12900.00

\*PRICES ARE SUBJECT TO CHANGE

Flower Pot not included Colour EXTRA





## GG0022

Base Standard Size (80mm thick)

## Impala/Black

### Front Polish

Head & Base: Head, Kerbs & Chips: Head & Ledger: R7 900.00 R10750.00