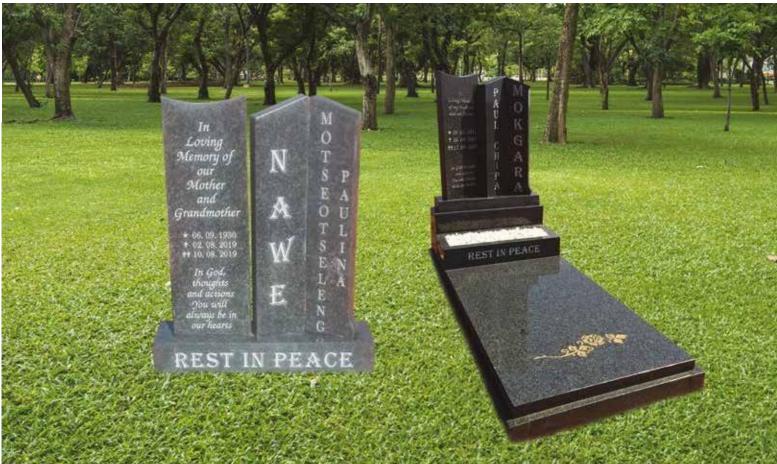

## GG0029

Base Standard Size (80mm thick)

### Impala/Black

### Front Polish

Head & Base: Head, Kerbs & Chips: Head & Ledger: R8 100.00 R10 950.00 R12 995.00

Flower Pot not included Colour EXTRA