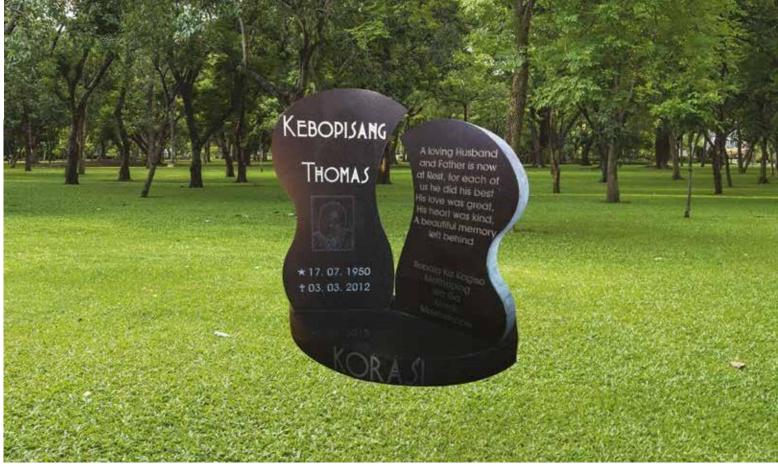

### Front Polish

Head & Base: Head, Kerbs & Chips: Head & Ledger:

In Loving

Memory of

my Son, our Brother and Uncle

SANDILE

1411 9

R7 990.00 R10840.00 R12995.00