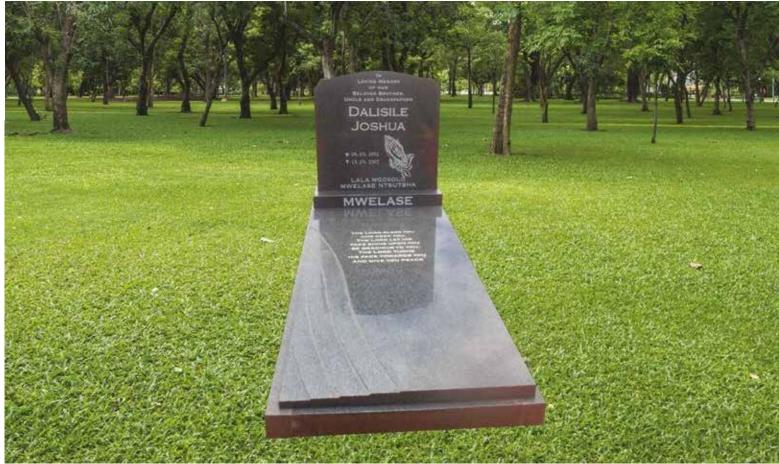

### Impala/Black

Front Polish

A EL IT

Head & Base: Head, Kerbs & Chips: Head & Ledger:

In Loving Memory of our

Daughter, Mother and Sister

LOUISA

PAULINA

EVODIA \* 13, 09, 1968 \* 01, 04, 2015 Goodbye to a wonderful mother and grandmother. She lived a long and wonderful life, and was loved by all who knew her. She will be dearly missed, but will live on in our hearts for generations.

MODISE

R 8 950.00 R 11 800.00 R 13 995.00