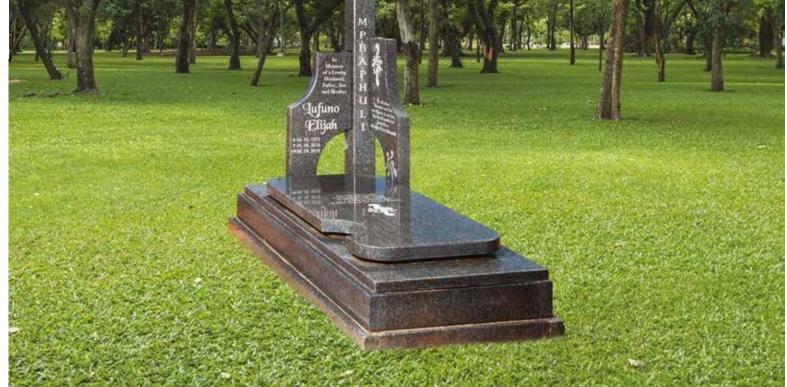

# GG0021

Base Standard Size (80mm thick)

## Impala/Black

### Front Polish

Head & Base: Head, Kerbs & Chips: Head & Ledger:

**Jacobus Hercules** 

Dirkie Cecilia (Geb Dreyer)

★ 20. 09. 1925 + 28. 03. 2009

Ps 23: Die Here is my herder

\* 31. 08. 1925 \*

R7 850.00 R10700.00 R12900.00

\*PRICES ARE SUBJECT TO CHANGE

Flower Pot not included Colour EXTRA