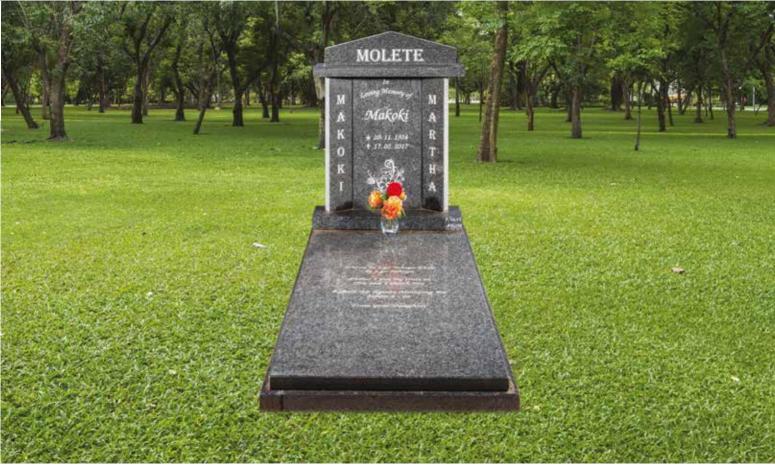

### Front Polish

Head & Base: Head, Kerbs & Chips: Head & Ledger:

**Jacobus Hercules** 

Dirkie Cecilia (Geb Dreyer)

★ 20. 09. 1925 + 28. 03. 2009

Ps 23: Die Here is my herder

\* 31. 08. 1925 \*

R7 850.00 R10700.00 R12900.00