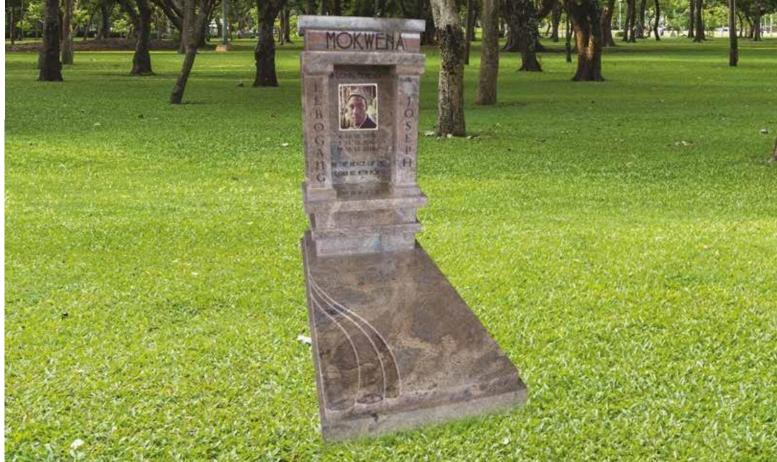

### Impala/Black

Front Polish

A EL IT

Head & Base: Head, Kerbs & Chips: Head & Ledger:

In Loving Memory of our

Daughter, Mother and Sister

LOUISA

PAULINA

EVODIA \* 13, 09, 1968 \* 01, 04, 2015 Goodbye to a wonderful mother and grandmother. She lived a long and wonderful life, and was loved by all who knew her. She will be dearly missed, but will live on in our hearts for generations.

MODISE

R 8 950.00 R 11 800.00 R 13 995.00