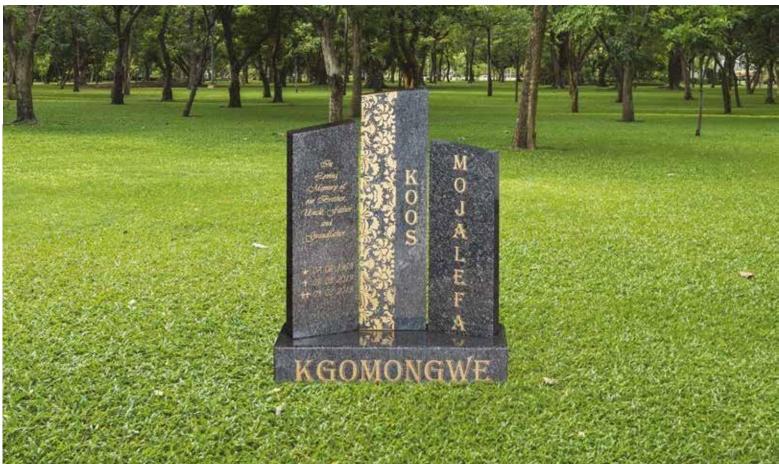

rd Size (80mm thick)

## Impala/Black

### Front Polish

Head & Base: Head, Kerbs & Chips: Head & Ledger: R5 950.00 R8 800.00 R10995.00





# GG0033

Base Standard Size (80mm thick)

## Impala/Black

### Front Polish

Head & Base: Head, Kerbs & Chips: Head & Ledger: R8 450.00 R11 300.00 R13 500.00





# GG0034

Base Standard Size (80mm thick)

## Impala/Black

### **Front Polish**

Head & Base: Head, Kerbs & Chips: Head & Ledger: R8 450.00 R11 300.00 R13 500.00





# GG0035

Base Standard Size (80mm thick)

## Impala/Black

### Front Polish

Head & Base: Head, Kerbs & Chips: Head & Ledger: R8 500.00 R11 350.00 R13 550.00





## GG0036

Base Standard Size (80mm thick)

### Impala/Black

### Front Polish

Head & Base: Head, Kerbs & Chips: Head & Ledger: R8 590.00 R11 440.00 R13640.00





## GG0038

Base Standard Size (80mm thick)

### Impala/Black

#### Front Polish

Head & Base: Head, Kerbs & Chips: Head & Ledger: R8 850.00 R11 700.00 R13 900.00





## GG0039

Base Standard Size (80mm thick)

### Impala/Black

#### Front Polish

Head & Base: Head, Kerbs & Chips: Head & Ledger: R 8 950.00 R 11 800.00 R 13 995.00



## GG0040

Base Standard Size (80mm thick)

### Impala/Black

Front Polish

A EL IT

Head & Base: Head, Kerbs & Chips: Head & Ledger:

In Loving Memory of our

Daughter, Mother and Sister

LOUISA

PAULINA

EVODIA \* 13, 09, 1968 \* 01, 04, 2015 Goodbye to a wonderful mother and grandmother. She lived a long and wonderful life, and was loved by all who knew her. She will be dearly missed, but will live on in our hearts for generations.

MODISE

R 8 950.00 R 11