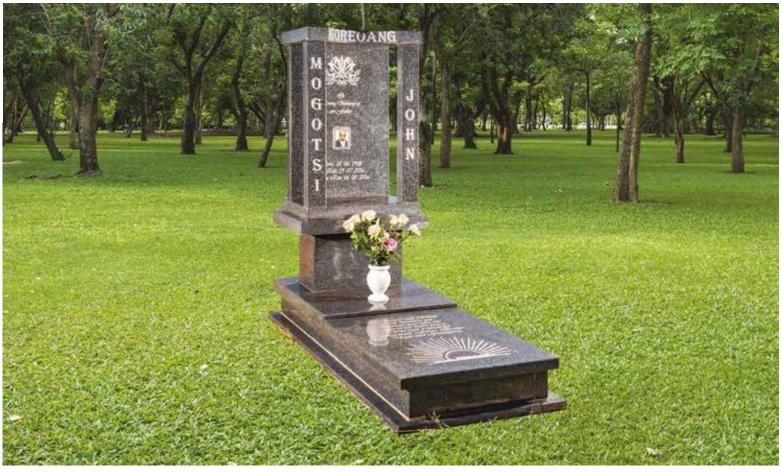

## GG0040

Base Standard Size (80mm thick)

### Impala/Black

Front Polish

A EL IT

Head & Base: Head, Kerbs & Chips: Head & Ledger:

In Loving Memory of our

Daughter, Mother and Sister

LOUISA

PAULINA

EVODIA \* 13, 09, 1968 \* 01, 04, 2015 Goodbye to a wonderful mother and grandmother. She lived a long and wonderful life, and was loved by all who knew her. She will be dearly missed, but will live on in our hearts for generations.

MODISE

R 8 950.00 R 11 800.00 R 13 995.00