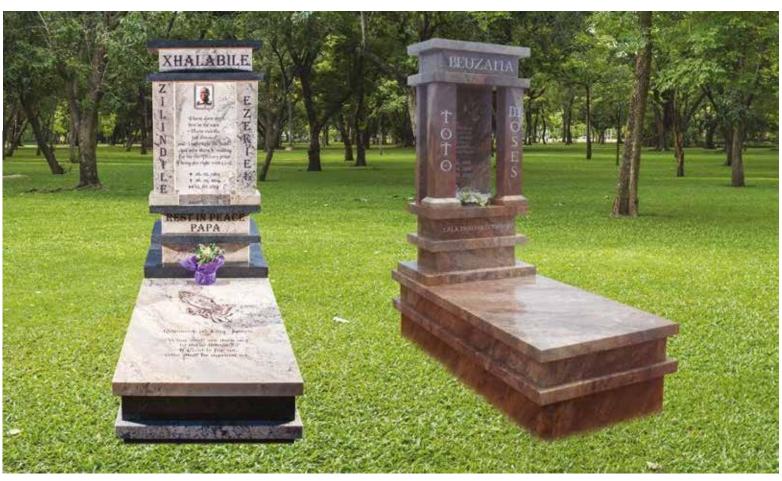

### PULE B EPHRAIM ★ 19.05.1948 1 23. 08. 2011 Was the father of five Nolly, Phillimon, Galas, Sonia and the late Kwelele -From your children We will always miss you Papa May your Soul rest in Peace Tsamaya Sentle Roja Psalm 23