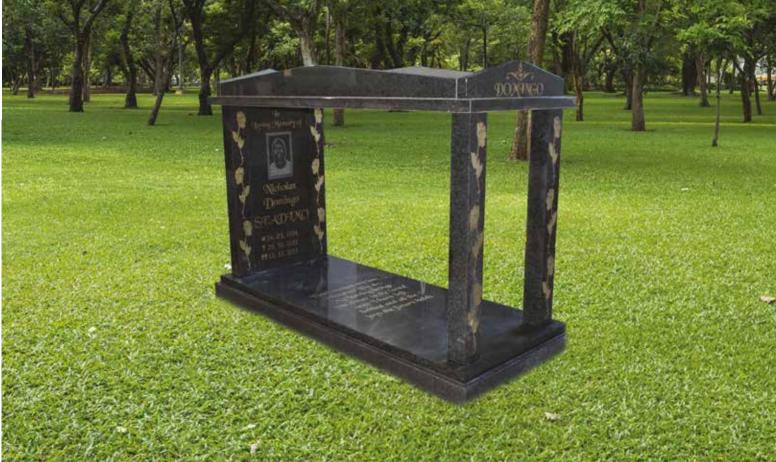

# GG0031

Base Standard Size (80mm thick)

### Impala/Black

### Front Polish

Head & Base: Head, Kerbs & Chips: Head & Ledger: R9 890.00 R11 940.00 R13 940.00