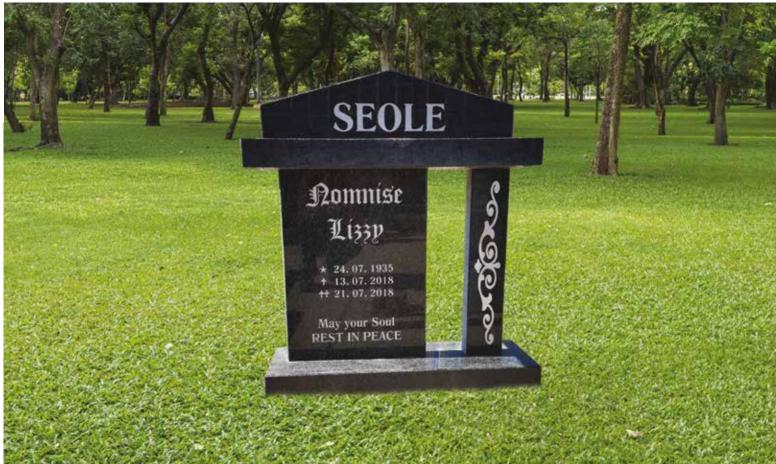

dger:

### Front Polish

| 800 x 800 mm |   |        |  |
|--------------|---|--------|--|
| R            | 6 | 950.00 |  |
| R            | 9 | 800.00 |  |
| R11          |   | 995.00 |  |





# GG0017

Base Standard Size (80mm thick)

## Impala/Black

Head & Base: Head, Kerbs & Chips: Head & Ledger:

### Front Polish

| 700 x 700 mm |        |  |
|--------------|--------|--|
| R6           | 950.00 |  |
| R9           | 800.00 |  |
| R11          | 995.00 |  |





# GG0018

Base Standard Size (80mm thick)

### Impala/Black

### Front Polish

Head & Base: Head, Kerbs & Chips: Head & Ledger: R7 500.00 R10350.00 R12550.00



# GG0019

Base Standard Size (80mm thick)



### Impala/Black

#### Front Polish

Head & Base: Head, Kerbs & Chips: Head & Ledger: R7 500.00 R10 350.00 R12 550.00





# GG0020

Base Standard Size (80mm thick)

### Impala/Black

### Front Polish

Head & Base: Head, Kerbs & Chips: Head & Ledger: R7 550.00 R10400.00 R12600.00



# GG0021

Base Standard Size (80mm thick)

## Impala/Black

### Front Polish

Head & Base: Head, Kerbs & Chips: Head & Ledger:

**Jacobus Hercules** 

Dirkie Cecilia (Geb Dreyer)

★ 20. 09. 1925 + 28. 03. 2009

Ps 23: Die Here is my herder

\* 31. 08. 1925 \*

R7 850.00 R10700.00 R12900.00

\*PRICES ARE SUBJECT TO CHANGE

Flower Pot not included Colour EXTRA





## GG0022

Base Standard Size (80mm thick)

## Impala/Black

### Front Polish

Head & Base: Head, Kerbs & Chips: Head & Ledger: R7 900.00 R10750.00 R12950.00





# GG0023

Base Standard Size (80mm thick)

## Impala/Black

### Front Polish

Head & Base: Head, Kerbs & Chi