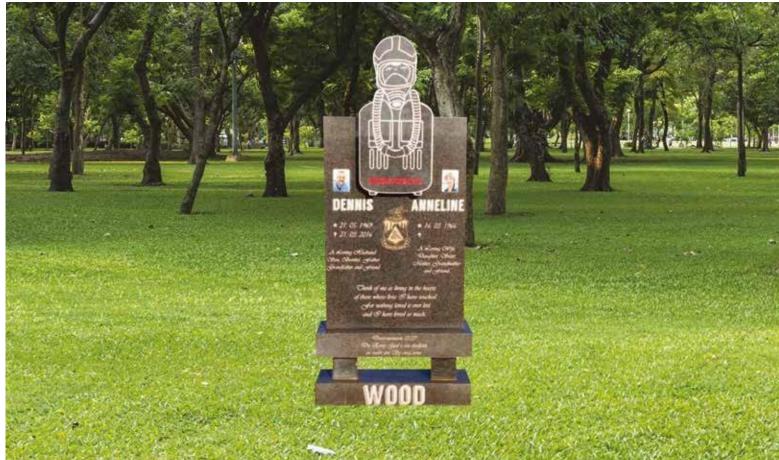

### Front Polish

Head & Base: Head, Kerbs & Chips: Head & Ledger:

In Loving

Memory of

my Son, our Brother and Uncle

SANDILE

1411 9

R7 990.00 R10840.00 R12995.00