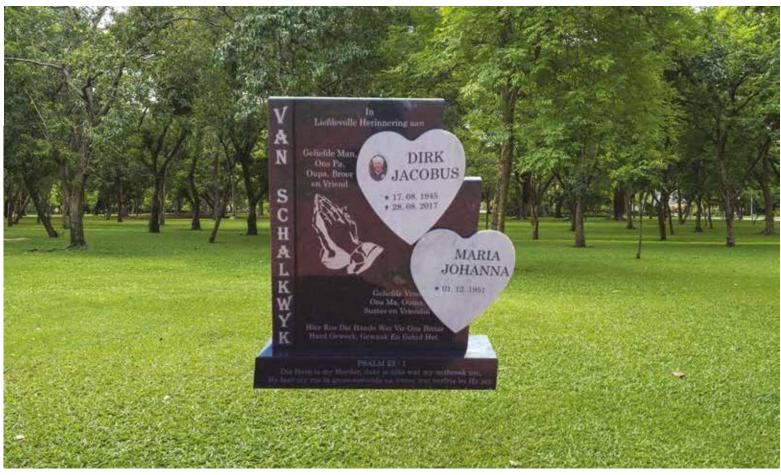

# GG0021

Base Standard Size (80mm thick)

## Impala/Black

### Front Polish

Head & Base: Head, Kerbs & Chips: Head & Ledger:

**Jacobus Hercules** 

Dirkie Cecilia (Geb Dreyer)

★ 20. 09. 1925 + 28. 03. 2009

Ps 23: Die Here is my herder

\* 31. 08. 1925 \*

R7 850.00 R10700.00 R12900.00

\*PRICES ARE SUBJECT TO CHANGE

Flower Pot not included Colour EXTRA