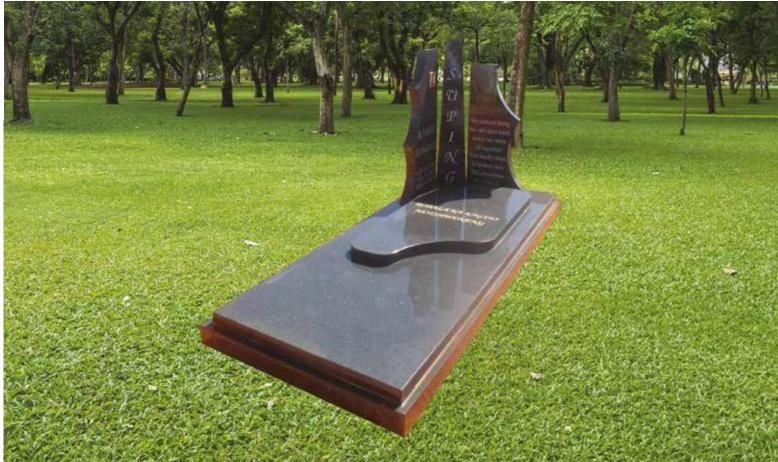

## GG0038

Base Standard Size (80mm thick)

### Impala/Black

#### Front Polish

Head & Base: Head, Kerbs & Chips: Head & Ledger: R8 850.00 R11 700.00 R13 900.00