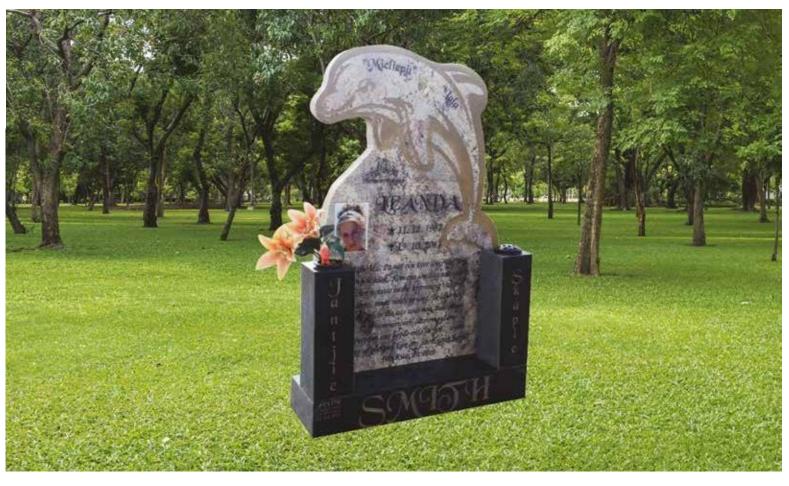

## GG0029

Base Standard Size (80mm thick)

### Impala/Black

### Front Polish

Head & Base: Head, Kerbs & Chips: Head & Ledger: R8 100.00 R10 950.00 R12 995.00

Flower Pot not included Colour EXTRA