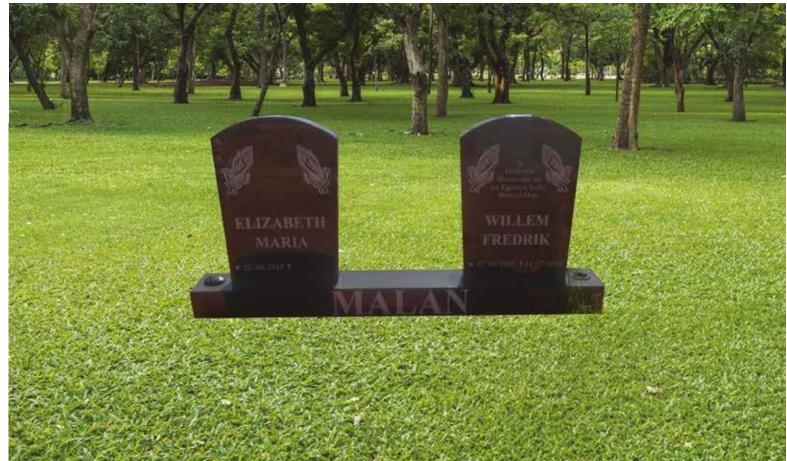

# Double Tombstone

# GG0115

Base Standard Size (80mm thick)

## Impala/Black

## Front Polish

Head & Base: Head, Kerbs & Chips: Head & Ledger: R 12 900.00 R 18 600.00 R 27 000.00