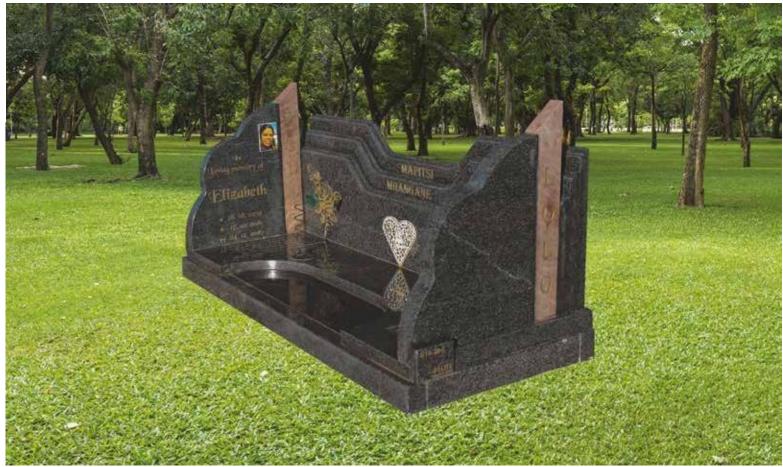

## GG0029

Base Standard Size (80mm thick)

### Impala/Black

### Front Polish

Head & Base: Head, Kerbs & Chips: Head & Ledger: R8 100.00 R10 950.00 R12 995.00

Flower Pot not included Colour EXTRA