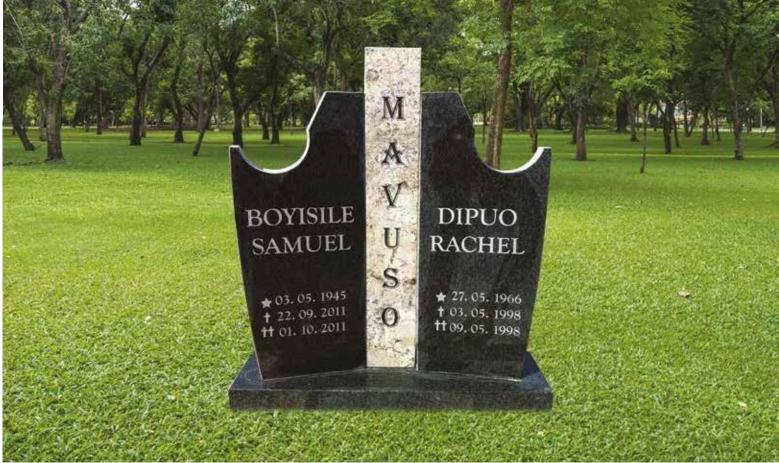

Head & Base: Head, Kerbs & Chips: Head & Ledger: R 10 190.00 R 13 040.00 R 15 240.00





# GG0057

Base Standard Size (80mm thick)

### Impala/Black

#### Front Polish

Head & Base: Head, Kerbs & Chips: Head & Ledger: R 10 400.00 R 13 250.00 R 15 450.00





## GG0058

Base Standard Size (80mm thick)

### Impala/Black

#### Front Polish

Head & Base: Head, Kerbs & Chips: Head & Ledger: R 10 450.00 R 13 300.00 R 15 500.00





Base Standard Size (80mm thick)

### Impala/Black

Front Polish

Head & Base: Head, Kerbs & Chips: Head & Ledger: R 10 490.00 R 13 340.00 R 15 540.00

Marble Vase not included Colour EXTRA







## GG0060

Base Standard Size (80mm thick)

### Impala/Black

#### **Front Polish**

Head & Base: Head, Kerbs & Chips: Head & Ledger: R 10 490.00 R 13 340.00 R 15 540.00





# GG0061

Base Standard Size (80mm thick)

### Impala/Black

#### Front Polish

Head & Base: Head, Kerbs & Chips: Head & Ledger: R 10 500.00 R 13 350.00 R 15 550.00





## GG0062

Base Standard Size (80mm thick)

### Impala/Black

#### Front Polish

Head & Base: Head, Kerbs & Chips: Head & Ledger: R 10 570.00 R 13 420.00 R 15 620.00





# GG0063

Base Standard Size (80mm thick)

### Impala/Black

#### Front Polish

Head & Base: Head, Kerbs & Chips: Head & Ledger: As in Picture (Full Polish): R 10 570.00 R 13 420.00 R 15 620.00 R 14 550.00

> \*PRICES ARE SUBJECT TO CHANGE





## GG0064

Base Standard Size (80mm thick)

### Impala/Black

#### Front Polish

Head & Base: Head, Kerbs & Chips: Head & Ledger: R 10 570.00 R 13 420.00 R 15 620.00





## GG0065

Base Standard Size (80mm thick