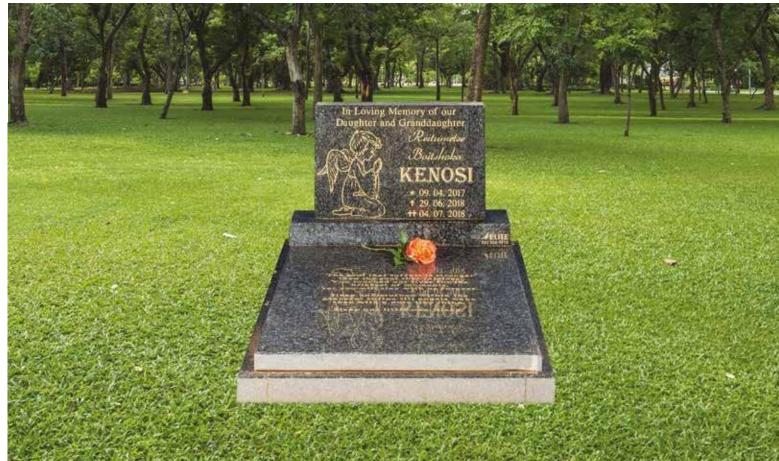

# Baby & Child

# GG0001

Base Standard Size (80mm thick)

### Impala/Black

Front Polish

Head & Base: Head, Kerbs & Chips: Head & Ledger: 600 x 400 mm R 4 990. 00 R 6 990. 00 R 7 995. 00