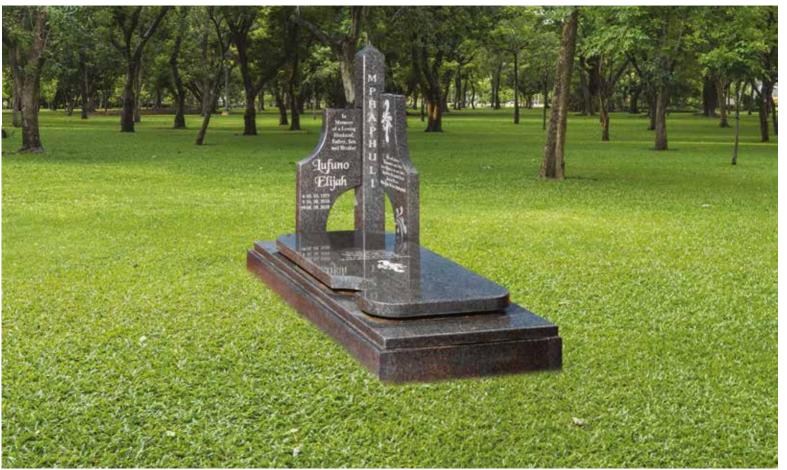

#### Front Polish

Head & Base:

R 9 543.00

Base Standard Size (80mm thick)

## Impala/Black

#### Front Polish

Head & Base: Head, Kerbs & Chips: Head & Ledger:

Teko David

Fielder

R7 850.00 R10700.00 R12900.00