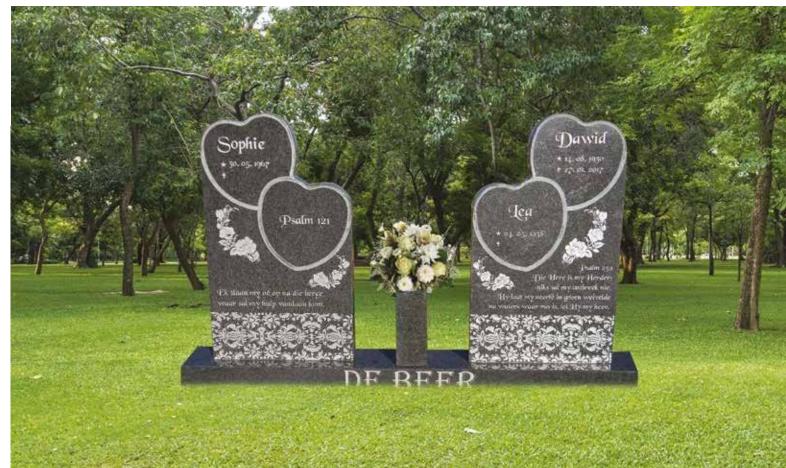

# Double Tombstone

# GG0115

Base Standard Size (80mm thick)

## Impala/Black

## Front Polish

Head & Base: Head, Kerbs & Chips: Head & Ledger: R 12 900.00 R 18 600.00 R 27 000.00