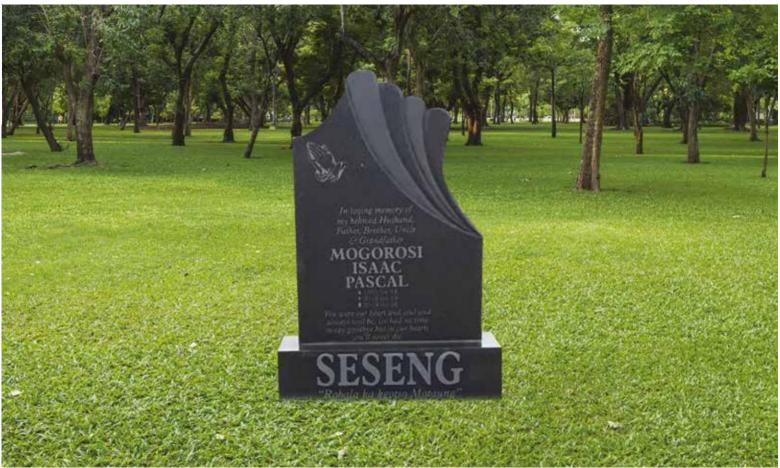

### Front Polish

Head & Base: Head, Kerbs & Chips: Head & Ledger: R6 500.00 R8 500.00 R11 550.00

Base Standard Size (80mm thick)

Head & Base: Head, Kerbs & Chips: Head & Ledger: As in Picture:

In Loving Memory of our Mother

Elsie

**SWARTBOOI** 

\* 13.01.1950 + 07.08.2017

PSALM 33: 20 - 22 We wait in hope for the Lord, He is our help and our ahield. In Him our hearts reporce, for we trust in His Holy name

May Your unfailing love be with us. Lord. even as we put our hope in You

REST IN PEACE

ノ田田