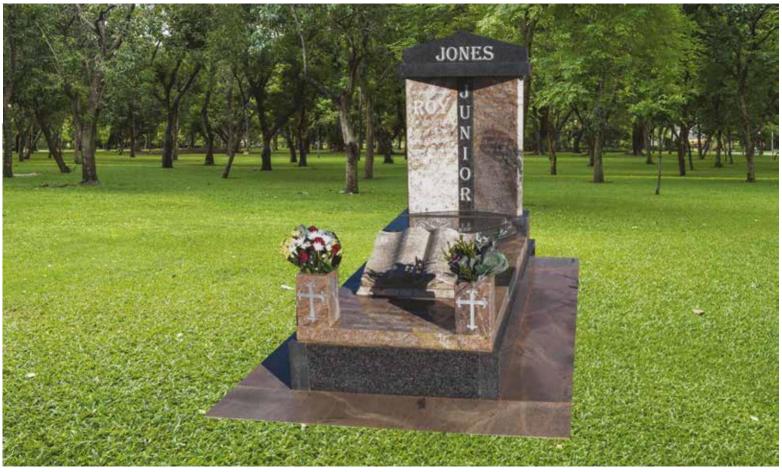

# GG0109

Base Standard Size (80mm thick)

## Impala/Black

#### Front Polish

Head & Base: Head, Kerbs & Chips: Head & Ledger: R 9 600.00 R 12 450.00 R 14 650.00