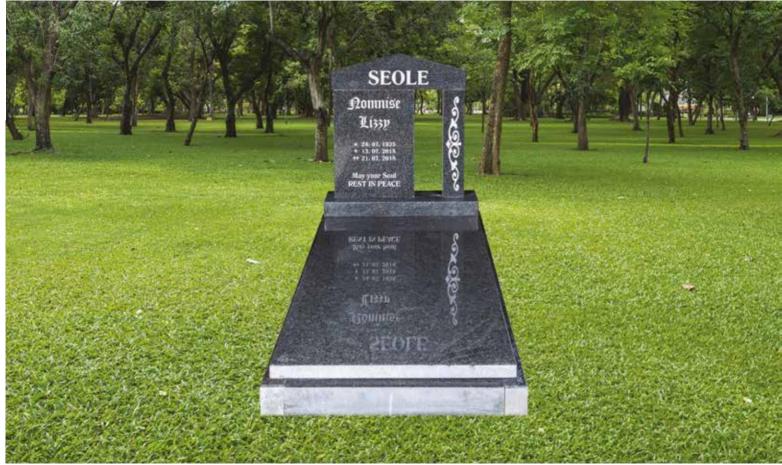

*SWARTBOOI** 

\* 13.01.1950 + 07.08.2017

PSALM 33: 20 - 22 We wait in hope for the Lord, He is our help and our ahield. In Him our hearts reporce, for we trust in His Holy name

May Your unfailing love be with us. Lord. even as we put our hope in You

REST IN PEACE

ノ田田

### Front Polish

| 700 x 700 mm |        |  |
|--------------|--------|--|
| R8           | 550.00 |  |
| R 11         | 400.00 |  |
| R 11         | 600.00 |  |
| R9           | 950.00 |  |

\*PRICES ARE SUBJECT TO CHANGE





# GG0016

Base Standard Size (80mm thick)

### Impala/Black

Head & Base: Head, Kerbs & Chips: Head & Ledger:

### Front Polish

| 800 x 800 mm |   |        |  |
|--------------|---|--------|--|
| R            | 6 | 950.00 |  |
| R            | 9 | 800.00 |  |
| R11          |   | 995.00 |  |





# GG0017

Base Standard Size (80mm thick)

## Impala/Black

Head & Base: Head, Kerbs & Chips: Head & Ledger:

### Front Polish

| 700 x 700 mm |        |  |
|--------------|--------|--|
| R6           | 950.00 |  |
| R9           | 800.00 |  |
| R11          | 995.00 |  |





# GG0018

Base Standard Size (80mm thick)

### Impala/Black

### Front Polish

Head & Base: Head, Kerbs & Chips: Head & Ledger: R7 500.00 R10350.00 R12550.00



# GG0019

Base Standard Size (80mm thick)



### Impala/Black

#### Front Polish

Head & Base: Head, Kerbs & Chips: Head & Ledger: R7 500.00 R10 350.00 R12 550.00





# GG0020

Base Standard Size (80mm thick)

### Impala/Black

### Front Polish

Head & Base: Head, Kerbs & Chips: Head & Ledger: R7 550.00 R10400.00 R12600.00



# GG0021

Base Standard Size (