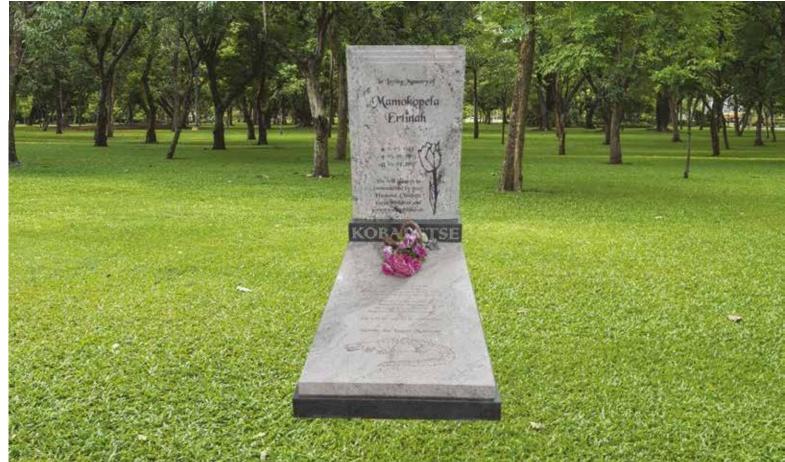

## GG0046

Base Standard Size (80mm thick)

### Impala/Black

#### Front Polish

Head & Base: Head, Kerbs & Chips: Head & Ledger: R 8 990.00 R 11 840.00 R 13 995.00