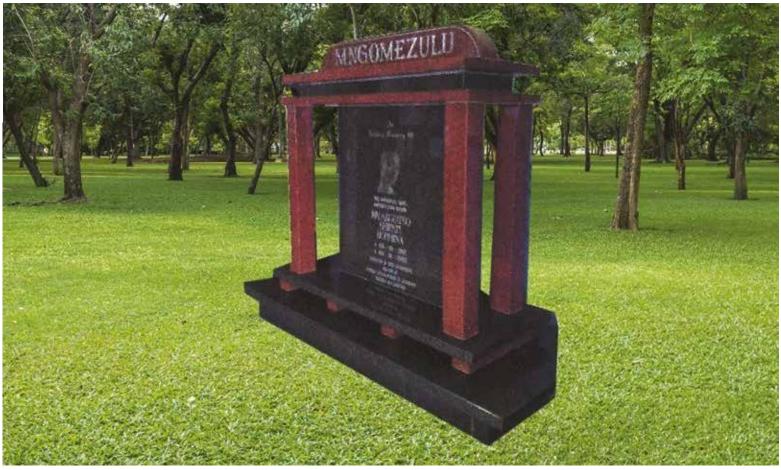

# GG0114

Base Standard Size (80mm thick)

## Impala/Black

#### Front Polish

Head & Base: Head, Kerbs & Chips: Head & Ledger: R 12 700.00 R 15 550.00 R 17 750.00