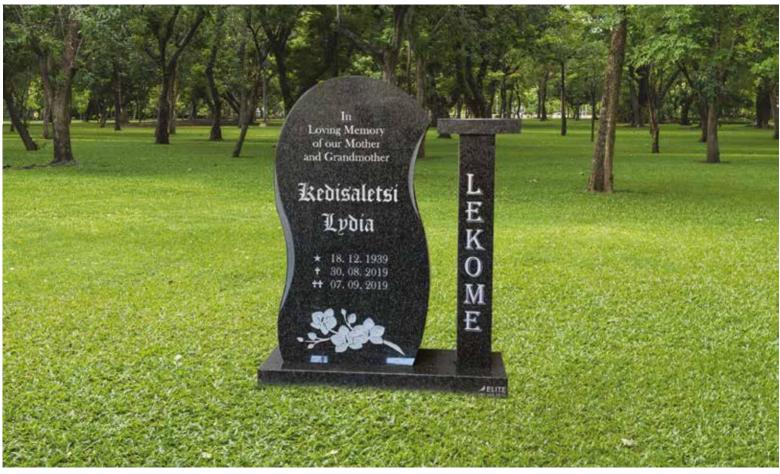

### Front Polish

Head & Base: Head, Kerbs & Chips: Head & Ledger:

**Jacobus Hercules** 

Dirkie Cecilia (Geb Dreyer)

★ 20. 09. 1925 + 28. 03. 2009

Ps 23: Die Here is my herder

\* 31. 08. 1925 \*

R7 850.00 R10700.00 R12900.00