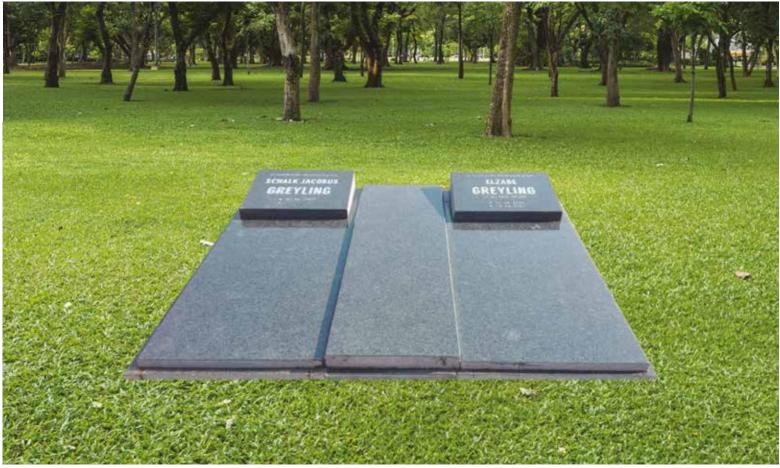

# Double Tombstone

# GG0115

Base Standard Size (80mm thick)

## Impala/Black

## Front Polish

Head & Base: Head, Kerbs & Chips: Head & Ledger: R 12 900.00 R 18 600.00 R 27 000.00