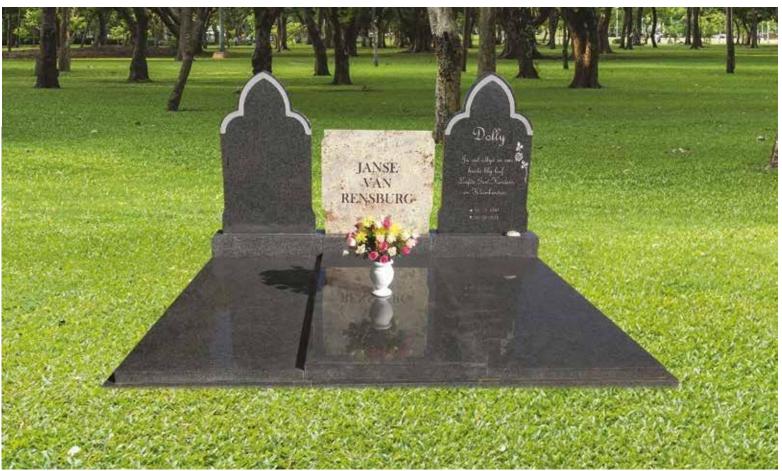

# GG0111

Base Standard Size (80mm thick)

## Impala/Black

### Full Polish

Full House:

R 22 700.00