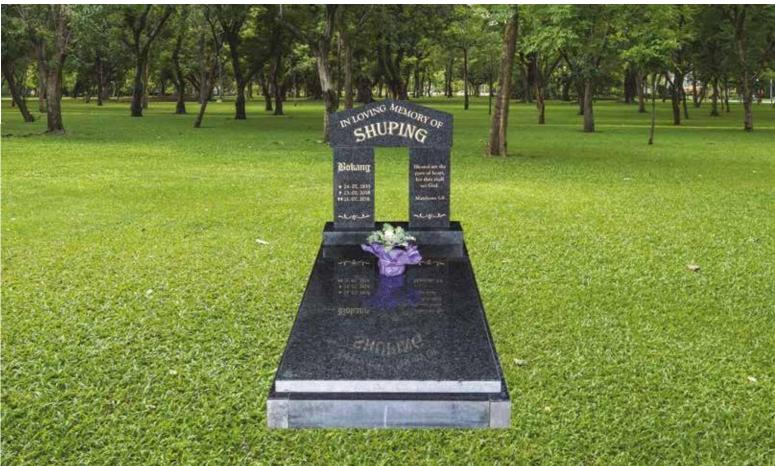

# Baby & Child

# GG0002

Base Standard Size (80mm thick)

## Impala/Black

### Front Polish

Head & Base: Head, Kerbs & Chips: Head & Ledger: R 5 950.00 R 7 950.00 R 9 250.00