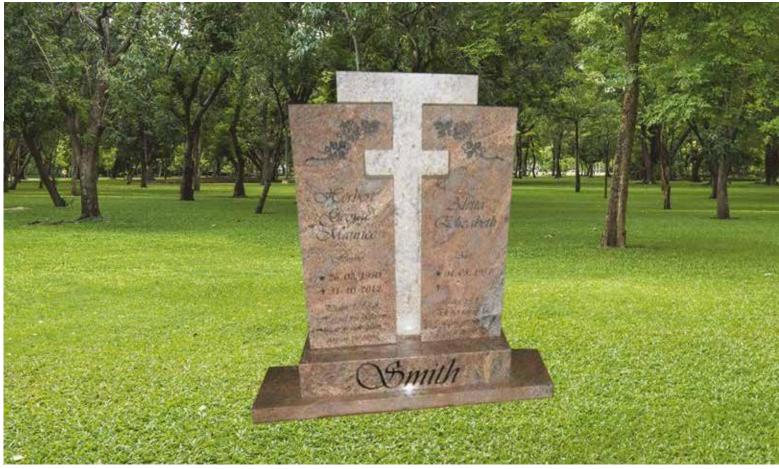

#### Front Polish

Head & Base: Head, Kerbs & Chips: Head & Ledger:

Teko David

Fielder

R7 850.00 R10700.00 R12900.00