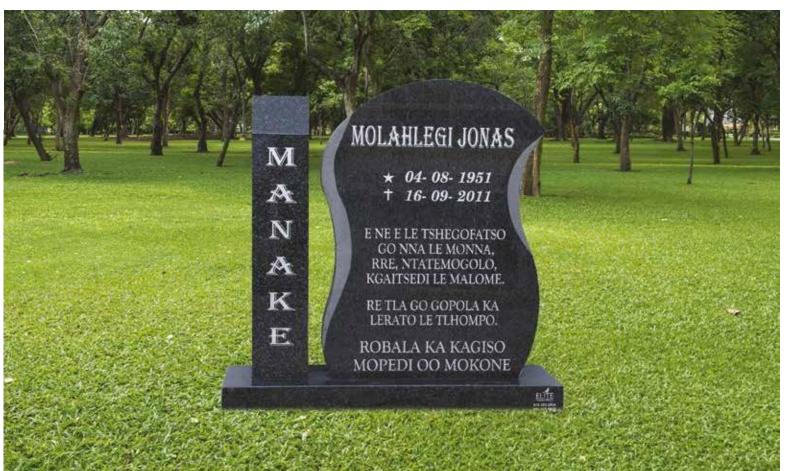

## Impala/Black

A

N

T

1

### Front Polish

Head & Base: Head, Kerbs & Chips: Head & Ledger:

In Loving

Memory of

my Son, our Brother and Uncle

SANDILE

1411 9

R7 990.00 R10840.00 R12995.00