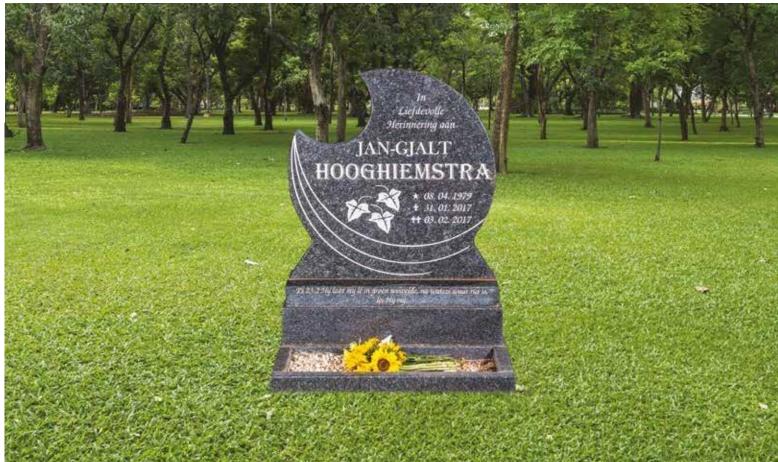

er: R 10 490.00 R 13 340.00 R 15 540.00





# GG0061

Base Standard Size (80mm thick)

### Impala/Black

#### Front Polish

Head & Base: Head, Kerbs & Chips: Head & Ledger: R 10 500.00 R 13 350.00 R 15 550.00





## GG0062

Base Standard Size (80mm thick)

### Impala/Black

#### Front Polish

Head & Base: Head, Kerbs & Chips: Head & Ledger: R 10 570.00 R 13 420.00 R 15 620.00





# GG0063

Base Standard Size (80mm thick)

### Impala/Black

#### Front Polish

Head & Base: Head, Kerbs & Chips: Head & Ledger: As in Picture (Full Polish): R 10 570.00 R 13 420.00 R 15 620.00 R 14 550.00

> \*PRICES ARE SUBJECT TO CHANGE





## GG0064

Base Standard Size (80mm thick)

### Impala/Black

#### Front Polish

Head & Base: Head, Kerbs & Chips: Head & Ledger: R 10 570.00 R 13 420.00 R 15 620.00





## GG0065

Base Standard Size (80mm thick)

### Impala/Black

#### Front Polish

Head & Base: Head, Kerbs & Chips: Head & Ledger: As in Picture: R 10 570.00 R 13 420.00 R 15 620.00 R 14 557.00

> \*PRICES ARE SUBJECT TO CHANGE

Special Base not included Colour EXTRA





## GG0066

Base Standard Size (80mm thick)

### Impala/Black

Front Polish

Base not included Ceramic Memorial Photo Plaque not included Marble Vase not included Colour EXTRA Head & Base: Head, Kerbs & Chips: Head & Ledger: As in Picture: R 10 570.00 R 13 420.00 R 15 620.00 R 16 920.00

> \*PRICES ARE SUBJECT TO CHANGE





## GG0067

Base Standard Size (80mm thick)

## Impala/Black

#### Front Polish

Head & Base: Head, Kerbs & Chips: Head & Ledger: R 10 570.00 R 13 420.00 R 15 620.00





## GG0068

Base Standard Size