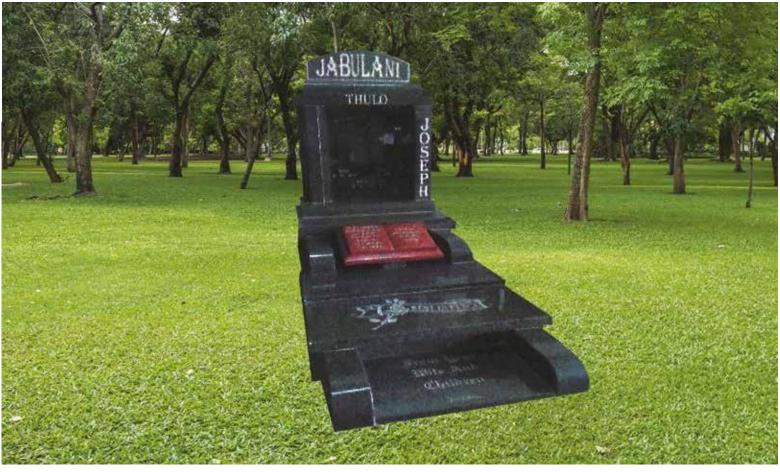

## GG0029

Base Standard Size (80mm thick)

### Impala/Black

### Front Polish

Head & Base: Head, Kerbs & Chips: Head & Ledger: R8 100.00 R10 950.00 R12 995.00

Flower Pot not included Colour EXTRA