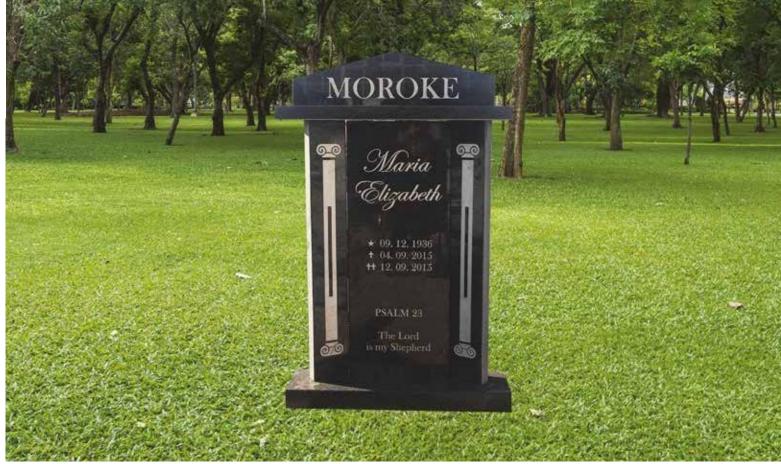

ze (80mm thick)

## Impala/Black

### Front Polish

Head & Base: Head, Kerbs & Chips: Head & Ledger: R8 450.00 R11 300.00 R13 500.00





# GG0034

Base Standard Size (80mm thick)

## Impala/Black

### **Front Polish**

Head & Base: Head, Kerbs & Chips: Head & Ledger: R8 450.00 R11 300.00 R13 500.00





# GG0035

Base Standard Size (80mm thick)

## Impala/Black

### Front Polish

Head & Base: Head, Kerbs & Chips: Head & Ledger: R8 500.00 R11 350.00 R13 550.00





## GG0036

Base Standard Size (80mm thick)

### Impala/Black

### Front Polish

Head & Base: Head, Kerbs & Chips: Head & Ledger: R8 590.00 R11 440.00 R13640.00





## GG0038

Base Standard Size (80mm thick)

### Impala/Black

#### Front Polish

Head & Base: Head, Kerbs & Chips: Head & Ledger: R8 850.00 R11 700.00 R13 900.00





## GG0039

Base Standard Size (80mm thick)

### Impala/Black

#### Front Polish

Head & Base: Head, Kerbs & Chips: Head & Ledger: R 8 950.00 R 11 800.00 R 13 995.00



## GG0040

Base Standard Size (80mm thick)

### Impala/Black

Front Polish

A EL IT

Head & Base: Head, Kerbs & Chips: Head & Ledger:

In Loving Memory of our

Daughter, Mother and Sister

LOUISA

PAULINA

EVODIA \* 13, 09, 1968 \* 01, 04, 2015 Goodbye to a wonderful mother and grandmother. She lived a long and wonderful life, and was loved by all who knew her. She will be dearly missed, but will live on in our hearts for generations.

MODISE

R 8 950.00 R 11 800.00 R 13 995.00





## GG0041

Base Standard Size (80mm thick)

### Impala/Black

#### Front Polish

Head & Base: Head, Kerbs & Chips: Head & Ledger: R8 390.00 R1