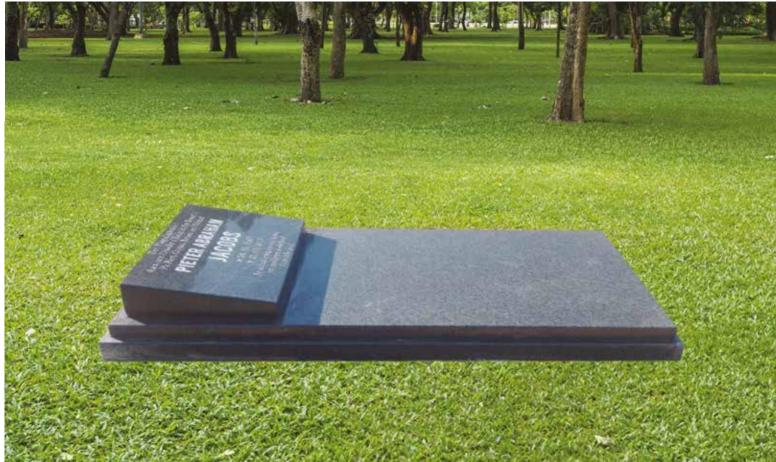

## GG0042

Base Standard Size (80mm thick)

### Impala/Black

#### Front Polish

Head & Base:

R 9 543.00

Base Standard Size (80mm thick)