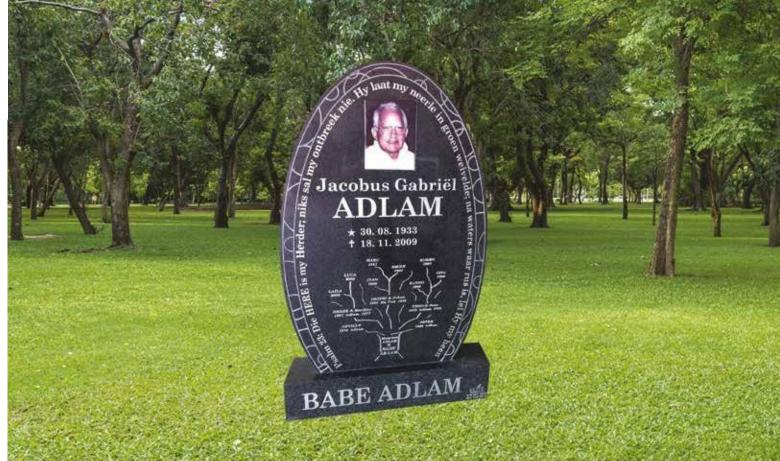

# GG0026

Base Standard Size (80mm thick)

## Impala/Black

### Front Polish

Head & Base: Head, Kerbs & Chips: Head & Ledger: R7 950.00 R10800.00 R12995.00

Ceramic Memorial Photo Plaques not included Colour EXTRA

\*PRICES ARE SUBJECT TO CHANGE