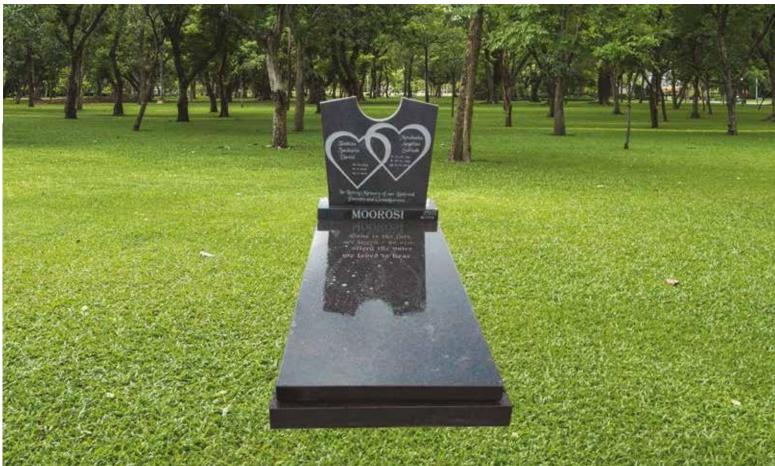

ard Size (80mm thick)

### Impala/Black

#### Front Polish

Head & Base: Head, Kerbs & Chips: Head & Ledger: R8 850.00 R11 700.00 R13 900.00





## GG0039

Base Standard Size (80mm thick)

### Impala/Black

#### Front Polish

Head & Base: Head, Kerbs & Chips: Head & Ledger: R 8 950.00 R 11 800.00 R 13 995.00



## GG0040

Base Standard Size (80mm thick)

### Impala/Black

Front Polish

A EL IT

Head & Base: Head, Kerbs & Chips: Head & Ledger:

In Loving Memory of our

Daughter, Mother and Sister

LOUISA

PAULINA

EVODIA \* 13, 09, 1968 \* 01, 04, 2015 Goodbye to a wonderful mother and grandmother. She lived a long and wonderful life, and was loved by all who knew her. She will be dearly missed, but will live on in our hearts for generations.

MODISE

R 8 950.00 R 11 800.00 R 13 995.00





## GG0041

Base Standard Size (80mm thick)

### Impala/Black

#### Front Polish

Head & Base: Head, Kerbs & Chips: Head & Ledger: R8 390.00 R11 240.00 R13 440.00





## GG0042

Base Standard Size (80mm thick)

### Impala/Black

#### Front Polish

Head & Base:

R 9 543.00





Base Standard Size (80mm thick)

## Impala/Black

#### Front Polish

Head & Base: Head, Kerbs & Chips: Head & Ledger:

Teko David

Fielder

R7 850.00 R10700.00 R12900.00





## GG0044

Base Standard Size (80mm thick)

### Impala/Black

#### Front Polish

Head & Base: Head, Kerbs & Chips: Head & Ledger: As in Picture: R6 300.00 R9 150.00 R11 350.00 R9 700.00

> \*PRICES ARE SUBJECT TO CHANGE



## GG0045

Base Standard Size (80mm thick)

### PULE B EPHRAIM ★ 19.05.1948 1 23. 08. 2011 Was the father of five Nolly, P