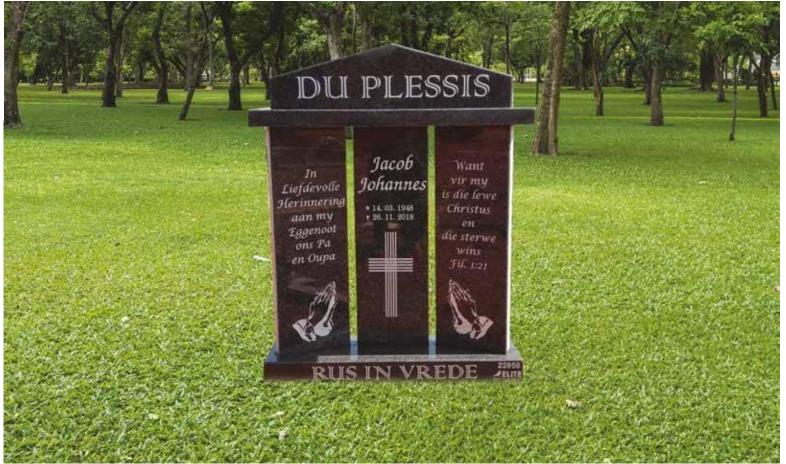

# GG0021

Base Standard Size (80mm thick)

## Impala/Black

### Front Polish

Head & Base: Head, Kerbs & Chips: Head & Ledger:

**Jacobus Hercules** 

Dirkie Cecilia (Geb Dreyer)

★ 20. 09. 1925 + 28. 03. 2009

Ps 23: Die Here is my herder

\* 31. 08. 1925 \*

R7 850.00 R10700.00 R12900.00