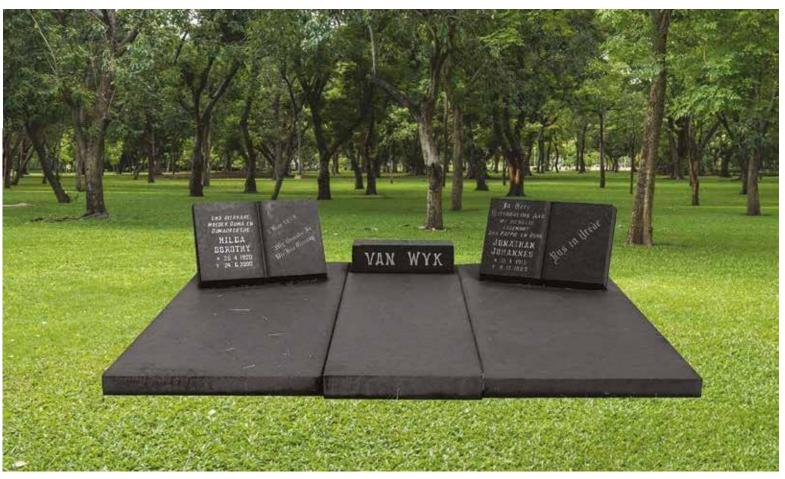

ish

Head & Base: Head, Kerbs & Chips: Head & Ledger: R 12 050.00 R 14 900.00 R 17 100.00





# GG0111

Base Standard Size (80mm thick)

## Impala/Black

### Full Polish

Full House:

R 22 700.00





# GG0112

Base Standard Size (80mm thick)

## Impala/Black

## Full Polish

Full House:

R 17 500.00





# GG0113

Base Standard Size (80mm thick)

## Impala/Black

## Full Polish

Full House:

R 24 500.00







# GG0114

Base Standard Size (80mm thick)

## Impala/Black

#### Front Polish

Head & Base: Head, Kerbs & Chips: Head & Ledger: R 12 700.00 R 15 550.00 R 17 750.00



# Double Tombstone

# GG0115

Base Standard Size (80mm thick)



## Impala/Black

## Front Polish

Head & Base: Head, Kerbs & Chips: Head & Ledger: R 12 900.00 R 18 600.00 R 27 000.00



# Double Tombstone

# GG0116



## Impala/Black

#### Front Polish

Head & Base: Head, Kerbs & Chips: Head & Ledger: R 12 900.00 R 18 600.00 R 27 000.00



# Double Tombstone

# GG0117



## Impala/Black

#### Front Polish

Head & Base: Head, Kerbs & Chips: Head & Ledger: R 13 900.00 R 19 600.00 R 27 000.00

Flower Pot not included Colour EXTRA



# Double Tombstone

# GG0118



## Impala/Black

#### Front Polish

Head & Base: Head, Kerbs & Chips: Head & Ledger: R 16 900.00 R 23 600.00 R 29 990.00



# Double Tombstone

# GG0119

Base Standard Size (80mm thick)



## Impala/Black

Front Polish

Head & Base: Head, Kerbs & Chips: Head & Ledger: R 18 900.00 R 26 600.00 R 31 990.00



# Double Tombstone

# GG0120

Base Standard Size (80mm thick)



## Impala/Black

## Front Polish

Head & Base: Head, Kerbs & Chips: Head &