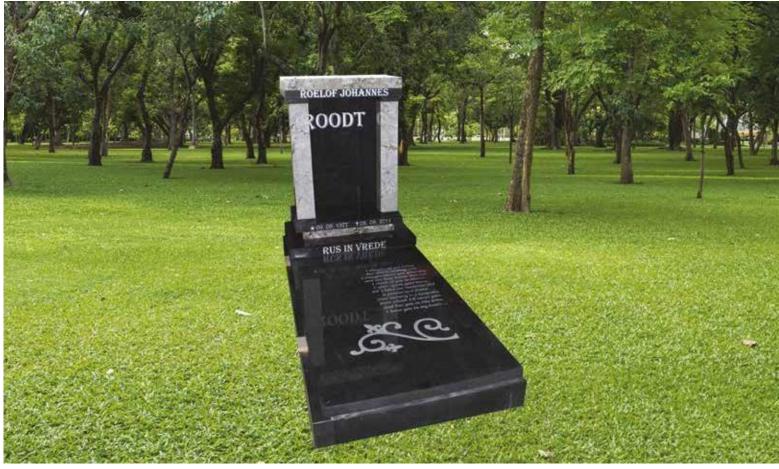

# GG0011

Base Standard Size (80mm thick)

## Impala/Black

### Front Polish

Head & Base: Head, Kerbs & Chips: Head & Ledger: R5 950.00 R8 800.00 R10 995.00