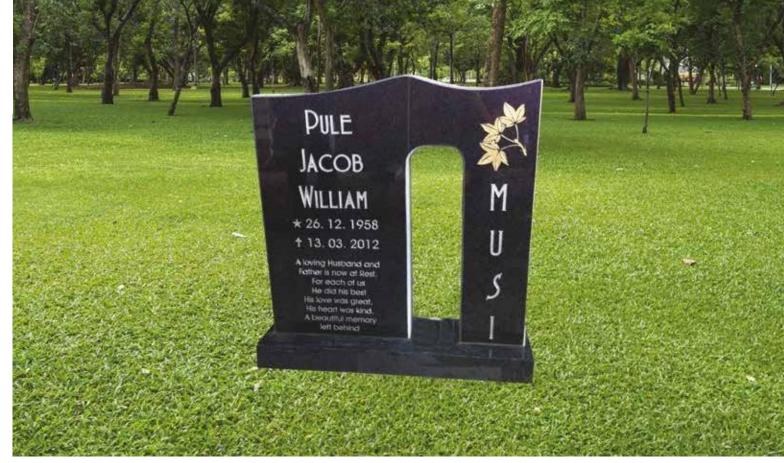

### Front Polish

Head & Base: Head, Kerbs & Chips: Head & Ledger:

**Jacobus Hercules** 

Dirkie Cecilia (Geb Dreyer)

★ 20. 09. 1925 + 28. 03. 2009

Ps 23: Die Here is my herder

\* 31. 08. 1925 \*

R7 850.00 R10700.00 R12900.00