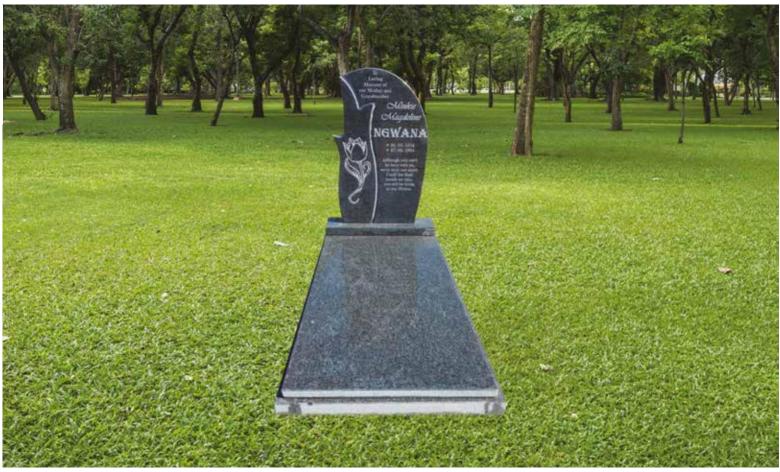

### Front Polish

Head & Base: Head, Kerbs & Chips: Head & Ledger: R6 500.00 R8 500.00 R11 550.00

Base Standard Size (80mm thick)

Head & Base: Head, Kerbs & Chips: Head & Ledger: As in Picture:

In Loving Memory of our Mother

Elsie

**SWARTBOOI** 

\* 13.01.1950 + 07.08.2017

PSALM 33: 20 - 22 We wait in hope for the Lord, He is our help and our ahield. In Him our hearts reporce, for we trust in His Holy name

May Your unfailing love be with us. Lord. even as we put our hope in You

REST IN PEACE

ノ田田