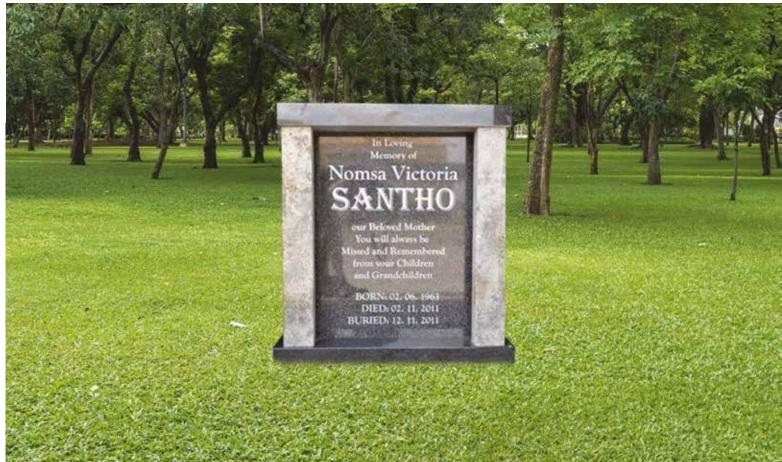

## GG0040

Base Standard Size (80mm thick)

### Impala/Black

Front Polish

A EL IT

Head & Base: Head, Kerbs & Chips: Head & Ledger:

In Loving Memory of our

Daughter, Mother and Sister

LOUISA

PAULINA

EVODIA \* 13, 09, 1968 \* 01, 04, 2015 Goodbye to a wonderful mother and grandmother. She lived a long and wonderful life, and was loved by all who knew her. She will be dearly missed, but will live on in our hearts for generations.

MODISE

R 8 950.00 R 11 800.00 R 13 995.00