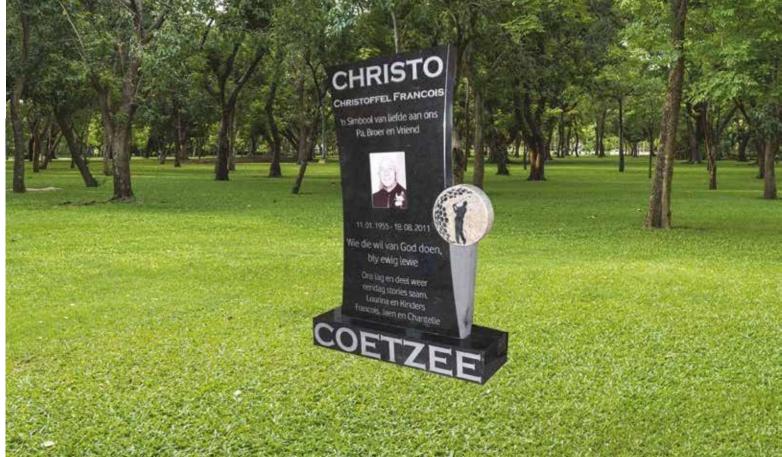

#### Front Polish

Head & Base: Head, Kerbs & Chips: Head & Ledger:

Teko David

Fielder

R7 850.00 R10700.00 R12900.00

## GG0044

Base Standard Size (80mm thick)

### Impala/Black

#### Front Polish

Head & Base: Head, Kerbs & Chips: Head & Ledger: As in Picture: R6 300.00 R9 150.00 R11 350.00 R9 700.00

> \*PRICES ARE SUBJECT TO CHANGE