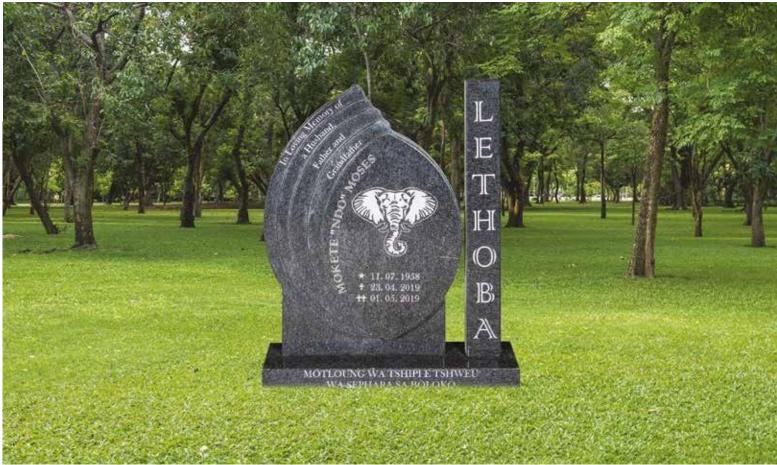

## GG0098

Base Standard Size (80mm thick)

### Impala/Black

#### Front Polish

Flower Pot not included Ceramic Memorial Photo Plaque not included Colour EXTRA Head & Base: Head, Kerbs & Chips: Head & Ledger: R 12 990.00 R 15 840.00 R 18 040.00

> \*PRICES ARE SUBJECT TO CHANGE





## GG0099

Base Standard Size (80mm thick)

### Impala/Black

#### Front Polish

Head & Base: Head, Kerbs & Chips: Head & Ledger: R 13 500.00 R 16 350.00 R 18 550.00





## GG0100

Base Standard Size (80mm thick)

## Impala/Black

#### Front Polish

Head & Base: Head, Kerbs & Chips: Head & Ledger: R 13 950.00 R 16 800.00 R 19 000.00





## GG0101

Base Standard Size (80mm thick)

## Impala/Black

#### Front Polish

Head & Base: Head, Kerbs & Chips: Head & Ledger: R 13 050. 00 R 14 900. 00 R 15 100. 00





## GG0102

Base Standard Size (80mm thick)

### Impala/Black

#### Front Polish

Head & Base: Head, Kerbs & Chips: Head & Ledger: R 14 990.00 R 17 840.00 R 20 040.00





## GG0103

Base Standard Size (80mm thick)

## Impala/Black

#### Front Polish

Head & Base: Head, Kerbs & Chips: Head & Ledger: R 15 630.00 R 18 480.00 R 20 680.00





## GG0104

Base Standard Size (80mm thick)

## Impala/Black

#### Front Polish

Head & Base: Head, Kerbs & Chips: Head & Ledger: R 15 950.00 R 18 800.00 R 21 990.00





## GG0105

Base Standard Size (80mm thick)

## Impala/Black

#### Front Polish

Head & Base: Head, Kerbs & Chips: Head & Ledger: R 12 700.00 R 15 550.00 R 17 750.00







## GG0106

Base Standard Size (80mm thick)

#### Impala/Black

#### Front Polish

Head & Base: Head, Kerbs & Chips: