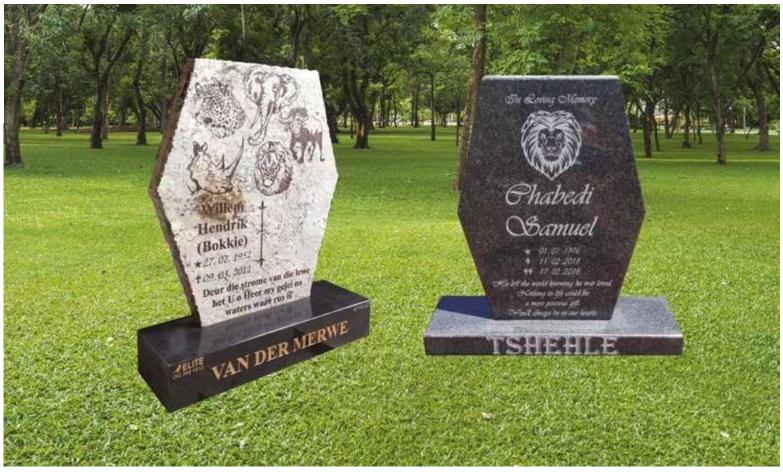

Front Polish

| 700 x 700 mm |        |  |
|--------------|--------|--|
| R8           | 550.00 |  |
| R 11         | 400.00 |  |
| R 11         | 600.00 |  |
| R9           | 950.00 |  |

\*PRICES ARE SUBJECT TO CHANGE





# GG0016

Base Standard Size (80mm thick)

### Impala/Black

Head & Base: Head, Kerbs & Chips: Head & Ledger:

### Front Polish

| 800 x 800 mm |   |        |  |
|--------------|---|--------|--|
| R            | 6 | 950.00 |  |
| R            | 9 | 800.00 |  |
| R11          |   | 995.00 |  |





# GG0017

Base Standard Size (80mm thick)

## Impala/Black

Head & Base: Head, Kerbs & Chips: Head & Ledger:

### Front Polish

| 700 x 700 mm |        |  |
|--------------|--------|--|
| R6           | 950.00 |  |
| R9           | 800.00 |  |
| R11          | 995.00 |  |





# GG0018

Base Standard Size (80mm thick)

### Impala/Black

### Front Polish

Head & Base: Head, Kerbs & Chips: Head & Ledger: R7 500.00 R10350.00 R12550.00



# GG0019

Base Standard Size (80mm thick)



### Impala/Black

#### Front Polish

Head & Base: Head, Kerbs & Chips: Head & Ledger: R7 500.00 R10 350.00 R12 550.00





# GG0020

Base Standard Size (80mm thick)

### Impala/Black

### Front Polish

Head & Base: Head, Kerbs & Chips: Head & Ledger: R7 550.00 R10400.00 R12600.00



# GG0021

Base Standard Size (80mm thick)

## Impala/Black

### Front Polish

Head & Base: Head, Kerbs & Chips: Head & Ledger:

**Jacobus Hercules** 

Dirkie Cecilia (Geb Dreyer)

★ 20. 09. 1925 + 28. 03. 2009

Ps 23: Die Here is my herder

\* 31. 08. 1925 \*

R7 850.00 R10700.00 R12900.00

\*PRICES ARE SUB