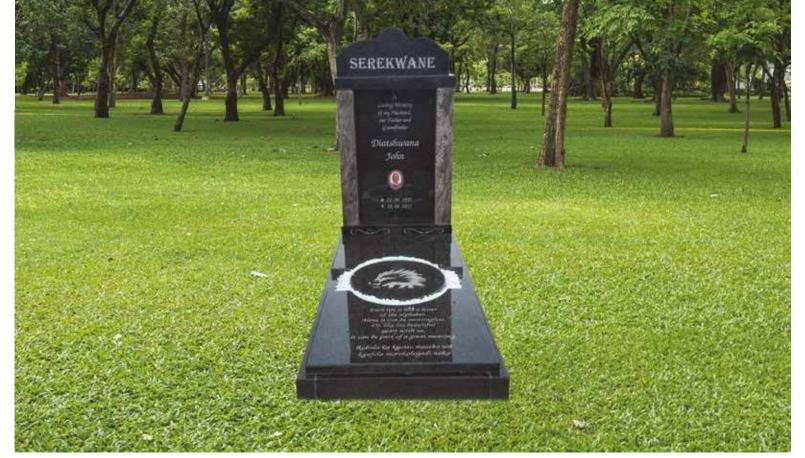

## GG0047

Base Standard Size (80mm thick)

## Impala/Black

### Front Polish

Head & Base: Head, Kerbs & Chips: Head & Ledger: Tombstone as in Picture (Full Polish): R 9
R 11
995.00
R 13
995.00
R 19
995.00

\*PRICES ARE SUBJECT TO CHANGE