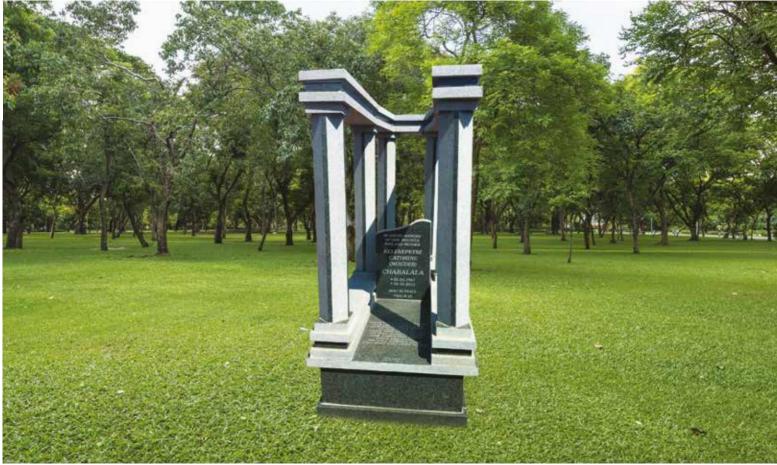

## GG0088

Base Standard Size (80mm thick) Square Granite Pillars ONLY

## Ceramic Memorial Photo Plaque not included Colour EXTRA

## Impala/Black

Head & Base: Head, Kerbs & Chips: Head & Ledger: As in Picture: (Full Polish)

#### Front Polish

R 11 980.00 R 14 830.00 R 16 030.00 R 21 500.00

> \*PRICES ARE SUBJECT TO CHANGE