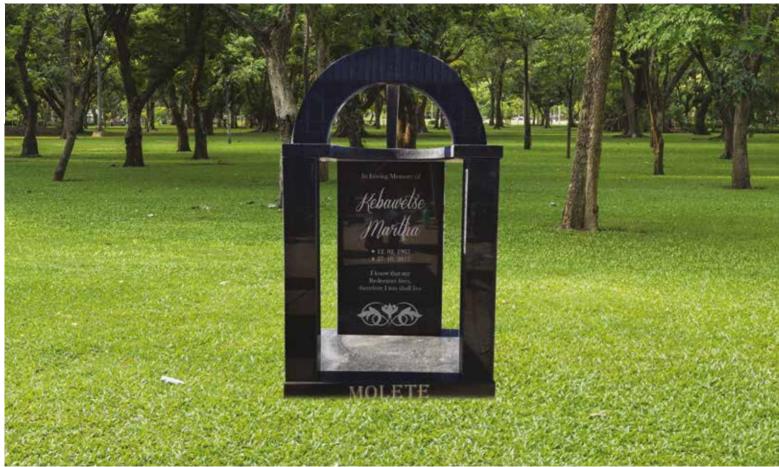

750.00 R 16 950.00





## GG0088

Base Standard Size (80mm thick) Square Granite Pillars ONLY

## Ceramic Memorial Photo Plaque not included Colour EXTRA

## Impala/Black

Head & Base: Head, Kerbs & Chips: Head & Ledger: As in Picture: (Full Polish)

#### Front Polish

R 11 980.00 R 14 830.00 R 16 030.00 R 21 500.00

> \*PRICES ARE SUBJECT TO CHANGE





## GG0089

Base Standard Size (80mm thick) Square Granite Pillars ONLY

Laser Photo not included Colour EXTRA

#### Impala/Black

Head & Base: Head, Kerbs & Chips: Head & Ledger:

#### Front Polish

R 12 150.00 R 15 000.00 R 17 200.00

> \*PRICES ARE SUBJECT TO CHANGE





## GG0090

Base Standard Size (80mm thick)

## Impala/Black

#### Front Polish

Head & Base: Head, Kerbs & Chips: Head & Ledger: R 12 250.00 R 15 100.00 R 17 300.00





## GG0091

Base Standard Size (80mm thick)

## Impala/Black

#### Front Polish

Head & Base: Head, Kerbs & Chips: Head & Ledger: R 12 450.00 R 15 300.00 R 17 500.00





## GG0092

Base Standard Size (80mm thick)

## Impala/Black

#### Front Polish

Head & Base: Head, Kerbs & Chips: Head & Ledger: R 12 500.00 R 15 350.00 R 17 550.00





## GG0093

Base Standard Size (80mm thick)

## Impala/Black

#### Front Polish

Head & Base: Head, Kerbs & Chips: Head & Ledger: R 12 500.00 R 15 350.00 R 17 550.00

Vase Hole not included Colour EXTRA





## GG0094

Base Standard Size (80mm thick)

## Impala/Black

#### Front Polish

Head & Base: Head, Kerbs & Chips: Head & Ledger: R 12 500.00 R 15 350.00 R 17 550.00





## GG0095

Base Standard Size (80mm thick)

## Impala/Black

#### Front Polish

H