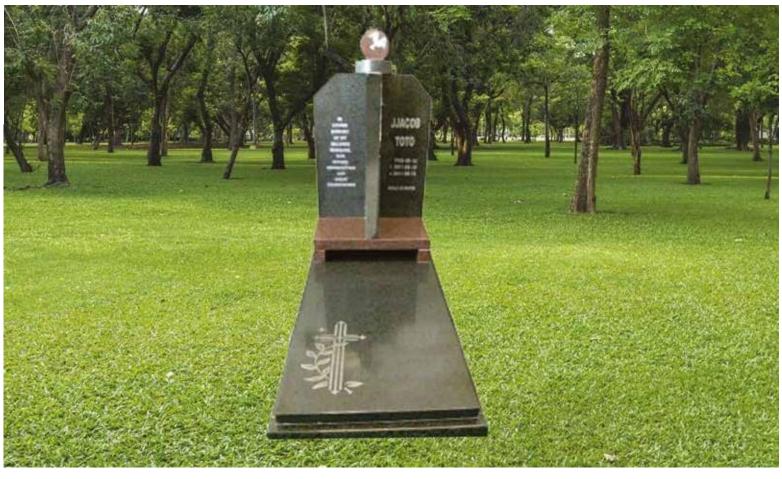

# GG0021

Base Standard Size (80mm thick)

## Impala/Black

### Front Polish

Head & Base: Head, Kerbs & Chips: Head & Ledger:

**Jacobus Hercules** 

Dirkie Cecilia (Geb Dreyer)

★ 20. 09. 1925 + 28. 03. 2009

Ps 23: Die Here is my herder

\* 31. 08. 1925 \*

R7 850.00 R10700.00 R12900.00