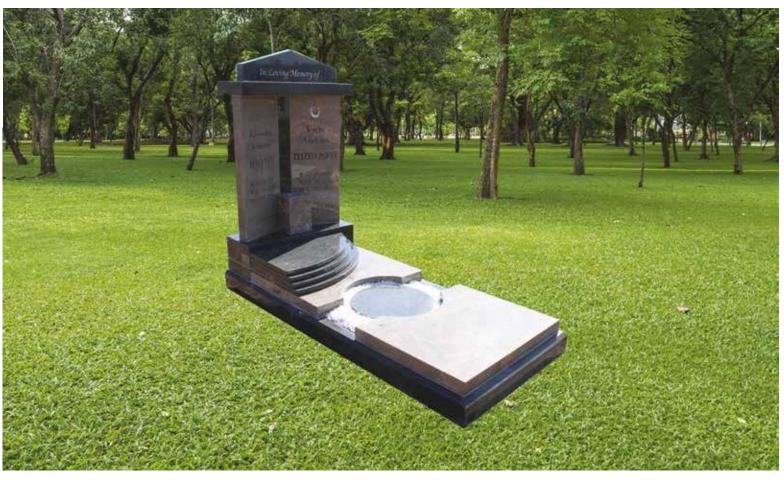

## GG0042

Base Standard Size (80mm thick)

### Impala/Black

#### Front Polish

Head & Base:

R 9 543.00

Base Standard Size (80mm thick)