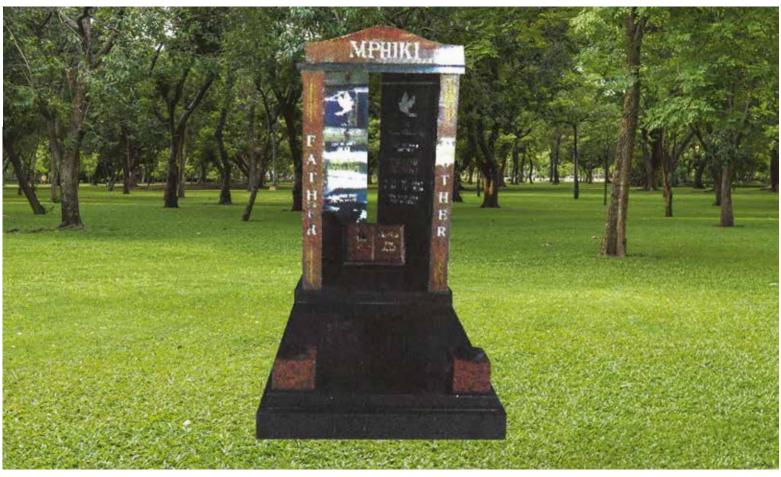

## Impala/Black

#### Front Polish

Head & Base: Head, Kerbs & Chips: Head & Ledger:

Teko David

Fielder

R7 850.00 R10700.00 R12900.00

## GG0044

Base Standard Size (80mm thick)