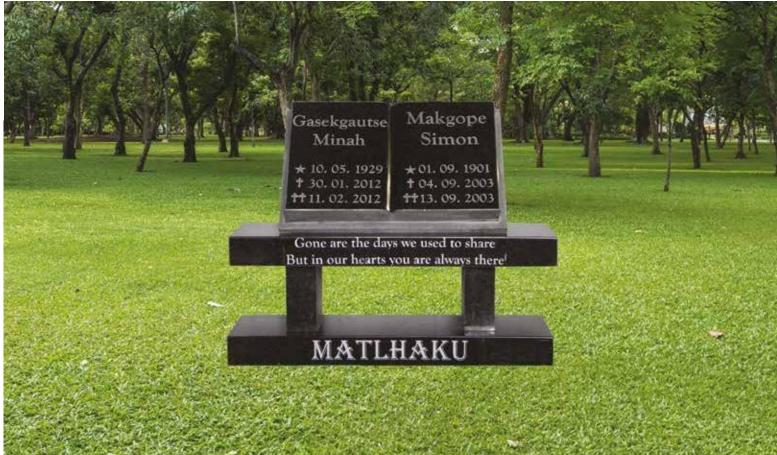

# Double Tombstone

# GG0115

Base Standard Size (80mm thick)

## Impala/Black

## Front Polish

Head & Base: Head, Kerbs & Chips: Head & Ledger: R 12 900.00 R 18 600.00 R 27 000.00