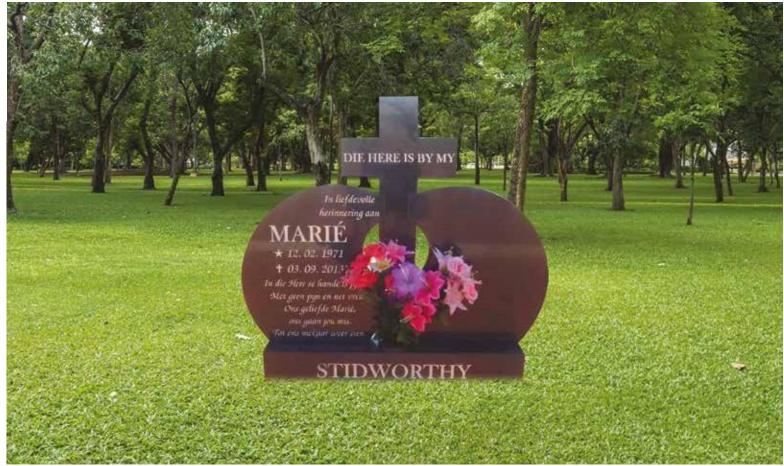

### Front Polish

Head & Base: Head, Kerbs & Chips: Head & Ledger: R6 500.00 R8 500.00 R11 550.00

Base Standard Size (80mm thick)

Head & Base: Head, Kerbs & Chips: Head & Ledger: As in Picture:

In Loving Memory of our Mother

Elsie

**SWARTBOOI** 

\* 13.01.1950 + 07.08.2017

PSALM 33: 20 - 22 We wait in hope for the Lord, He is our help and our ahield. In Him our hearts reporce, for we trust in His Holy name

May Your unfailing love be with us. Lord. even as we put our hope in You

REST IN PEACE

ノ田田