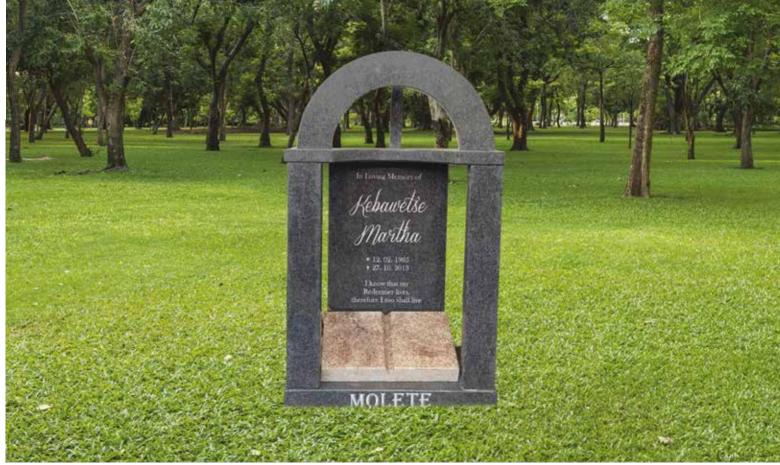

Base: Head, Kerbs & Chips: Head & Ledger: R 12 990.00 R 15 840.00 R 18 040.00

> \*PRICES ARE SUBJECT TO CHANGE





## GG0099

Base Standard Size (80mm thick)

### Impala/Black

#### Front Polish

Head & Base: Head, Kerbs & Chips: Head & Ledger: R 13 500.00 R 16 350.00 R 18 550.00





## GG0100

Base Standard Size (80mm thick)

## Impala/Black

#### Front Polish

Head & Base: Head, Kerbs & Chips: Head & Ledger: R 13 950.00 R 16 800.00 R 19 000.00





## GG0101

Base Standard Size (80mm thick)

## Impala/Black

#### Front Polish

Head & Base: Head, Kerbs & Chips: Head & Ledger: R 13 050. 00 R 14 900. 00 R 15 100. 00





## GG0102

Base Standard Size (80mm thick)

### Impala/Black

#### Front Polish

Head & Base: Head, Kerbs & Chips: Head & Ledger: R 14 990.00 R 17 840.00 R 20 040.00





## GG0103

Base Standard Size (80mm thick)

## Impala/Black

#### Front Polish

Head & Base: Head, Kerbs & Chips: Head & Ledger: R 15 630.00 R 18 480.00 R 20 680.00





## GG0104

Base Standard Size (80mm thick)

## Impala/Black

#### Front Polish

Head & Base: Head, Kerbs & Chips: Head & Ledger: R 15 950.00 R 18 800.00 R 21 990.00





## GG0105

Base Standard Size (80mm thick)

## Impala/Black

#### Front Polish

Head & Base: Head, Kerbs & Chips: Head & Ledger: R 12 700.00 R 15 550.00 R 17 750.00







## GG0106

Base Standard Size (80mm thick)

#### Impala/Black

#### Front Polish

Head & Base: Head, Kerbs & Chips: Head & Ledger: R 10 000.00 R 12 850.00 R 15 050.00





## GG0107

Base Standard Size (80mm thick)

## Impala/Black

#### Front Polish

Head & Base: Head, Kerbs & Chips: