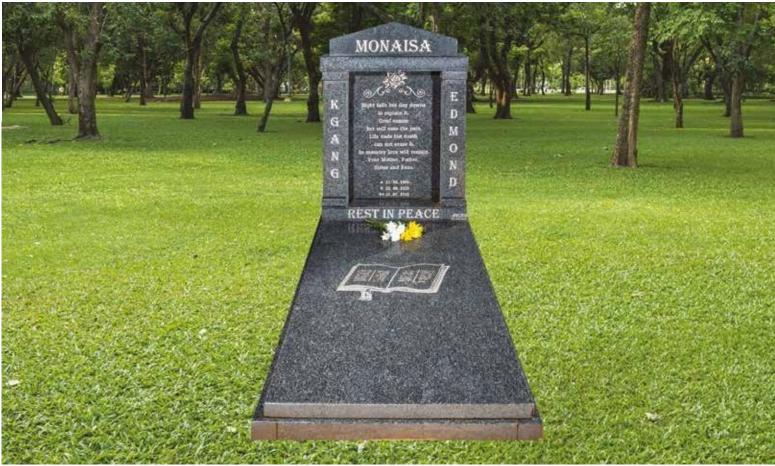

## GG0047

Base Standard Size (80mm thick)

## Impala/Black

### Front Polish

Head & Base: Head, Kerbs & Chips: Head & Ledger: Tombstone as in Picture (Full Polish): R 9
R 11
995.00
R 13
995.00
R 19
995.00

\*PRICES ARE SUBJECT TO CHANGE