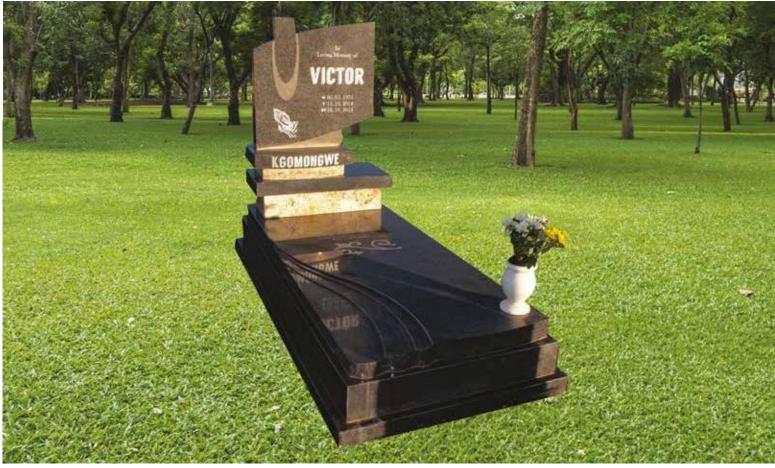

## GG0029

Base Standard Size (80mm thick)

### Impala/Black

### Front Polish

Head & Base: Head, Kerbs & Chips: Head & Ledger: R8 100.00 R10 950.00 R12 995.00

Flower Pot not included Colour EXTRA