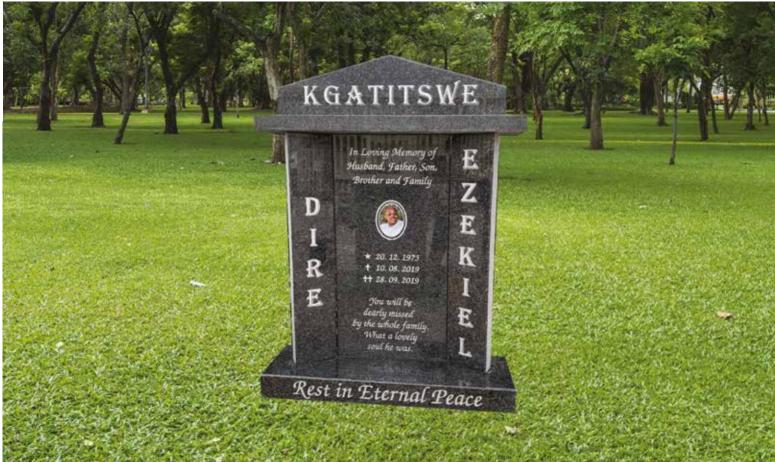

# GG0033

Base Standard Size (80mm thick)

## Impala/Black

### Front Polish

Head & Base: Head, Kerbs & Chips: Head & Ledger: R8 450.00 R11 300.00 R13 500.00