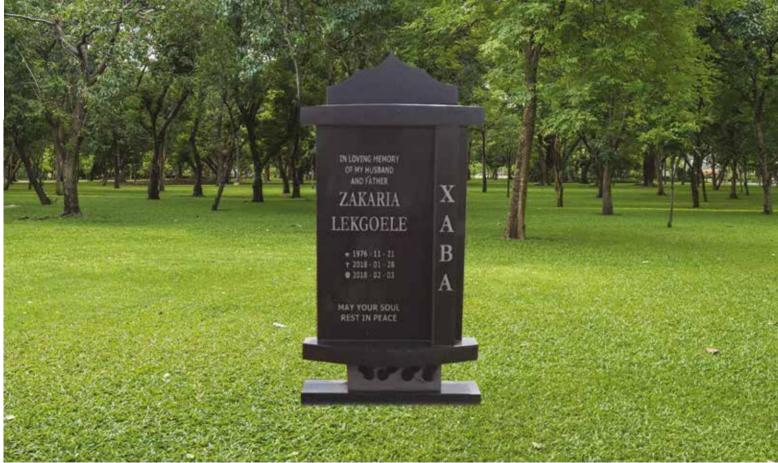

## GG0029

Base Standard Size (80mm thick)

### Impala/Black

### Front Polish

Head & Base: Head, Kerbs & Chips: Head & Ledger: R8 100.00 R10 950.00 R12 995.00

Flower Pot not included Colour EXTRA