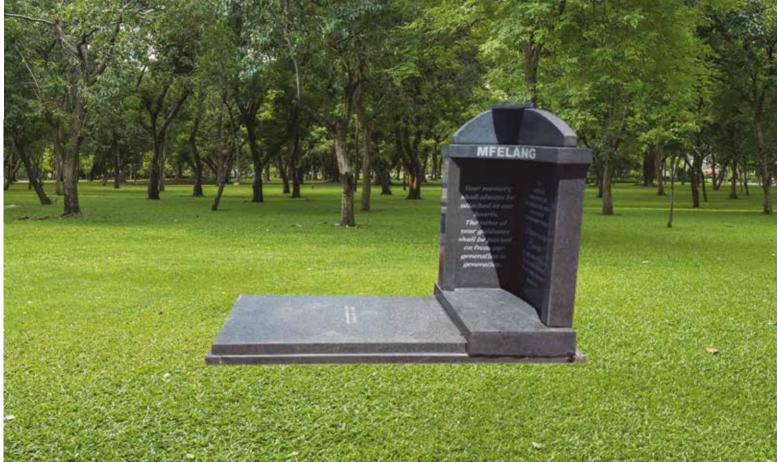

## GG0046

Base Standard Size (80mm thick)

### Impala/Black

#### Front Polish

Head & Base: Head, Kerbs & Chips: Head & Ledger: R 8 990.00 R 11 840.00 R 13 995.00