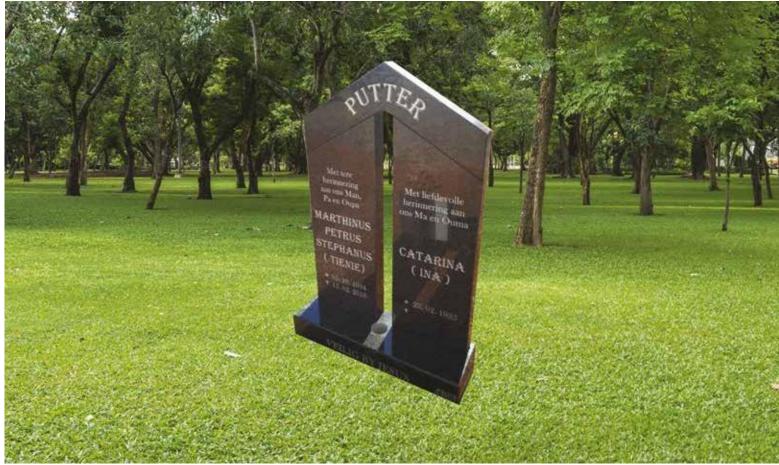

k

Head & Base: Head, Kerbs & Chips: Head & Ledger: As in Picture: (Full Polish)

#### Front Polish

R 11 980.00 R 14 830.00 R 16 030.00 R 21 500.00

> \*PRICES ARE SUBJECT TO CHANGE





## GG0089

Base Standard Size (80mm thick) Square Granite Pillars ONLY

Laser Photo not included Colour EXTRA

#### Impala/Black

Head & Base: Head, Kerbs & Chips: Head & Ledger:

#### Front Polish

R 12 150.00 R 15 000.00 R 17 200.00

> \*PRICES ARE SUBJECT TO CHANGE





## GG0090

Base Standard Size (80mm thick)

## Impala/Black

#### Front Polish

Head & Base: Head, Kerbs & Chips: Head & Ledger: R 12 250.00 R 15 100.00 R 17 300.00





## GG0091

Base Standard Size (80mm thick)

## Impala/Black

#### Front Polish

Head & Base: Head, Kerbs & Chips: Head & Ledger: R 12 450.00 R 15 300.00 R 17 500.00





## GG0092

Base Standard Size (80mm thick)

## Impala/Black

#### Front Polish

Head & Base: Head, Kerbs & Chips: Head & Ledger: R 12 500.00 R 15 350.00 R 17 550.00





## GG0093

Base Standard Size (80mm thick)

## Impala/Black

#### Front Polish

Head & Base: Head, Kerbs & Chips: Head & Ledger: R 12 500.00 R 15 350.00 R 17 550.00

Vase Hole not included Colour EXTRA





## GG0094

Base Standard Size (80mm thick)

## Impala/Black

#### Front Polish

Head & Base: Head, Kerbs & Chips: Head & Ledger: R 12 500.00 R 15 350.00 R 17 550.00





## GG0095

Base Standard Size (80mm thick)

## Impala/Black

#### Front Polish

Head & Base: Head, Kerbs & Chips: Head & Ledger: R 12 700.00 R 15 550.00 R 17 750.00

Laser Photo not included Colour EXTRA





## GG0096

Base Standard Size (80mm thick)