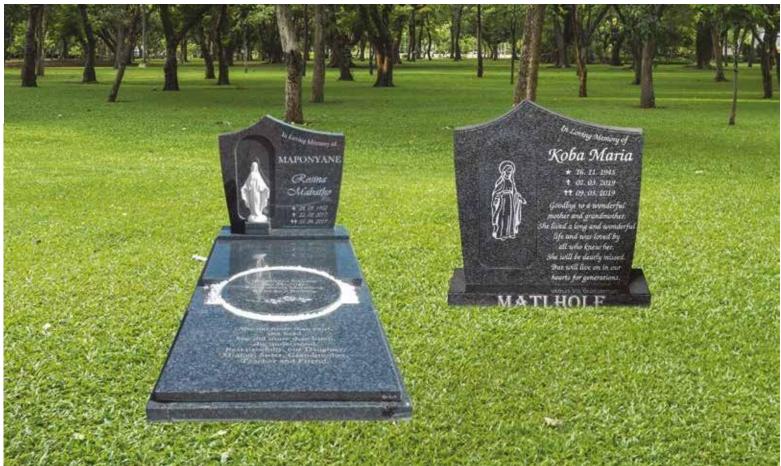

## GG0029

Base Standard Size (80mm thick)

### Impala/Black

### Front Polish

Head & Base: Head, Kerbs & Chips: Head & Ledger: R8 100.00 R10 950.00 R12 995.00

Flower Pot not included Colour EXTRA