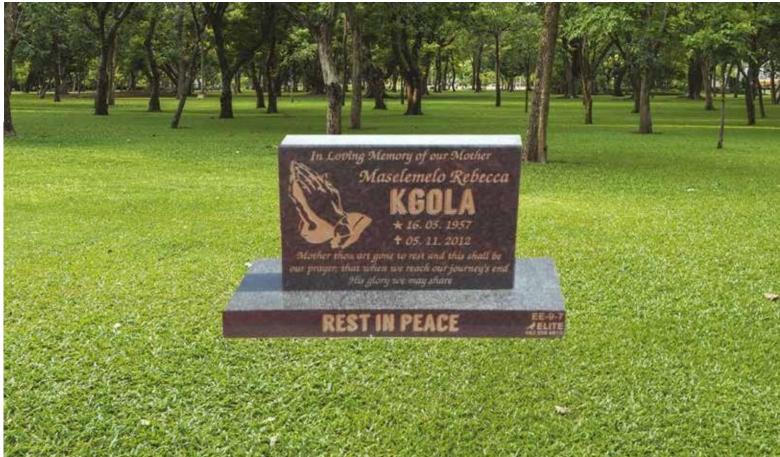

# Baby & Child

# GG0004

Base Standard Size (80mm thick)

### Impala/Black

### Front Polish

Head & Base: Head, Kerbs & Chips: Head & Ledger: R 6 150.00 R 8 150.00 R 9 450.00