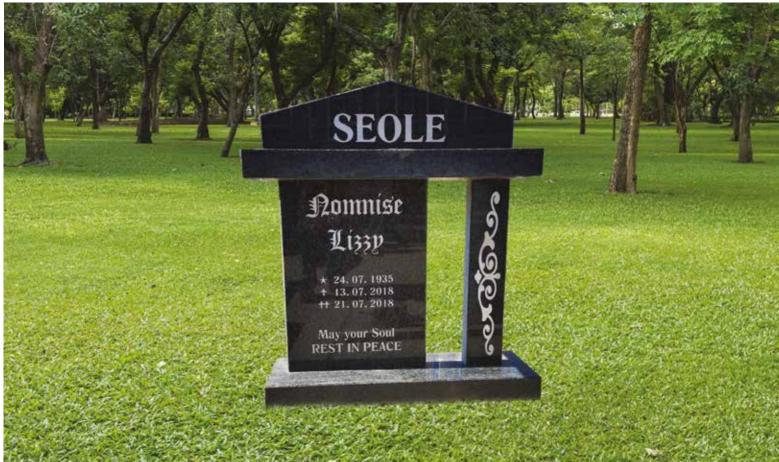

# Baby & Child

# GG0003

Base Standard Size (80mm thick)

### Impala/Black

### Front Polish

Head & Base: Head, Kerbs & Chips: Head & Ledger: R 6 400. 00 R 8 400. 00 R 9 700. 00