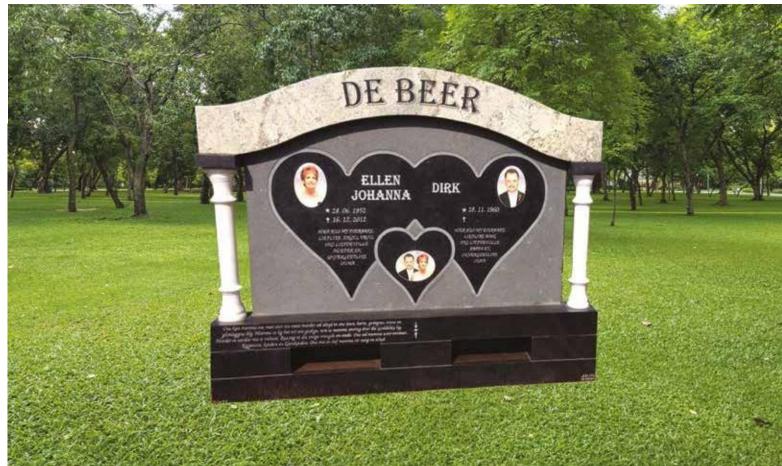

# GG0112

Base Standard Size (80mm thick)

## Impala/Black

## Full Polish

Full House:

R 17 500.00