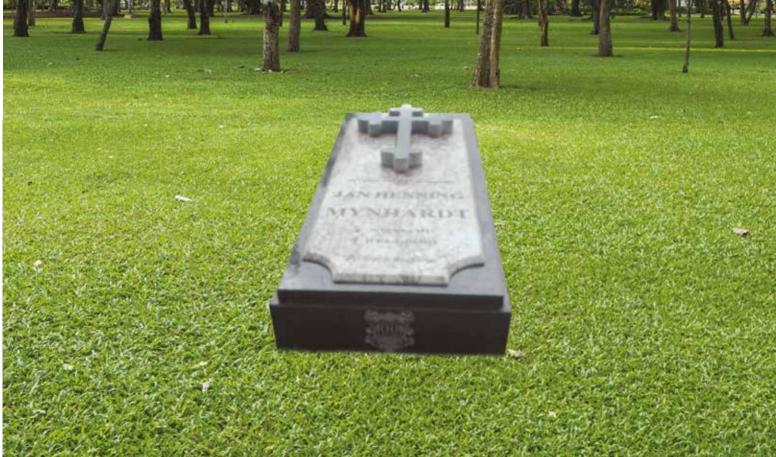

### Front Polish

Head & Base: Head, Kerbs & Chips: Head & Ledger: R6 500.00 R8 500.00 R11 550.00

Base Standard Size (80mm thick)

Head & Base: Head, Kerbs & Chips: Head & Ledger: As in Picture:

In Loving Memory of our Mother

Elsie

**SWARTBOOI** 

\* 13.01.1950 + 07.08.2017

PSALM 33: 20 - 22 We wait in hope for the Lord, He is our help and our ahield. In Him our hearts reporce, for we trust in His Holy name

May Your unfailing love be with us. Lord. even as we put our hope in You

REST IN PEACE

ノ田田