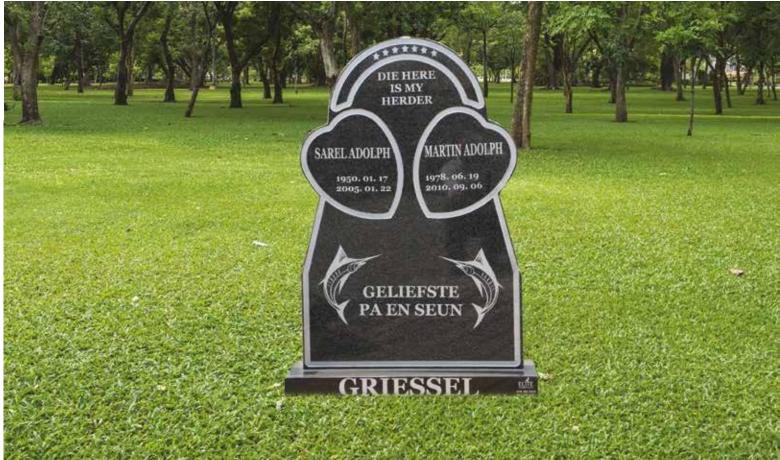

RICES ARE SUBJECT TO CHANGE





## GG0064

Base Standard Size (80mm thick)

### Impala/Black

#### Front Polish

Head & Base: Head, Kerbs & Chips: Head & Ledger: R 10 570.00 R 13 420.00 R 15 620.00





## GG0065

Base Standard Size (80mm thick)

### Impala/Black

#### Front Polish

Head & Base: Head, Kerbs & Chips: Head & Ledger: As in Picture: R 10 570.00 R 13 420.00 R 15 620.00 R 14 557.00

> \*PRICES ARE SUBJECT TO CHANGE

Special Base not included Colour EXTRA





## GG0066

Base Standard Size (80mm thick)

### Impala/Black

Front Polish

Base not included Ceramic Memorial Photo Plaque not included Marble Vase not included Colour EXTRA Head & Base: Head, Kerbs & Chips: Head & Ledger: As in Picture: R 10 570.00 R 13 420.00 R 15 620.00 R 16 920.00

> \*PRICES ARE SUBJECT TO CHANGE





## GG0067

Base Standard Size (80mm thick)

## Impala/Black

#### Front Polish

Head & Base: Head, Kerbs & Chips: Head & Ledger: R 10 570.00 R 13 420.00 R 15 620.00





## GG0068

Base Standard Size (80mm thick)

### Impala/Black

#### Front Polish

Head & Base: Head, Kerbs & Chips: Head & Ledger: R 10 590.00 R 13 440.00 R 15 640.00





Base Standard Size (80mm thick)

### Impala/Black

#### Full Polish

Head & Base: Head, Kerbs & Chips: Head & Ledger:

> R 10 750.00 R 13 600.00 R 15 800.00





# GG0070

Base Standard Size (80mm thick)

### Impala/Black

#### Front Polish

Head & Base: Head, Kerbs & Chips: Head & Ledger: R 10 790.00 R 13 640.00 R 15 840.00





# GG0071

Base Standard Size (80mm thick)

### Impala/Black

#### Front Polish

Head & Base: Head, Kerbs & Chips: Head & Ledg