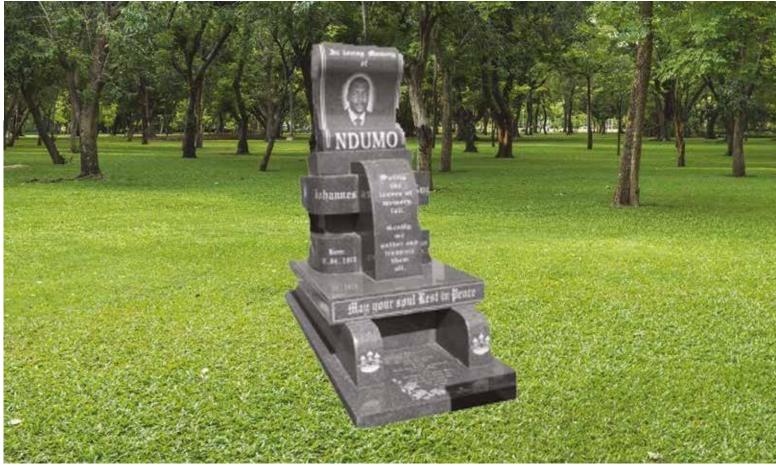

## GG0040

Base Standard Size (80mm thick)

### Impala/Black

Front Polish

A EL IT

Head & Base: Head, Kerbs & Chips: Head & Ledger:

In Loving Memory of our

Daughter, Mother and Sister

LOUISA

PAULINA

EVODIA \* 13, 09, 1968 \* 01, 04, 2015 Goodbye to a wonderful mother and grandmother. She lived a long and wonderful life, and was loved by all who knew her. She will be dearly missed, but will live on in our hearts for generations.

MODISE

R 8 950.00 R 11 800.00 R 13 995.00