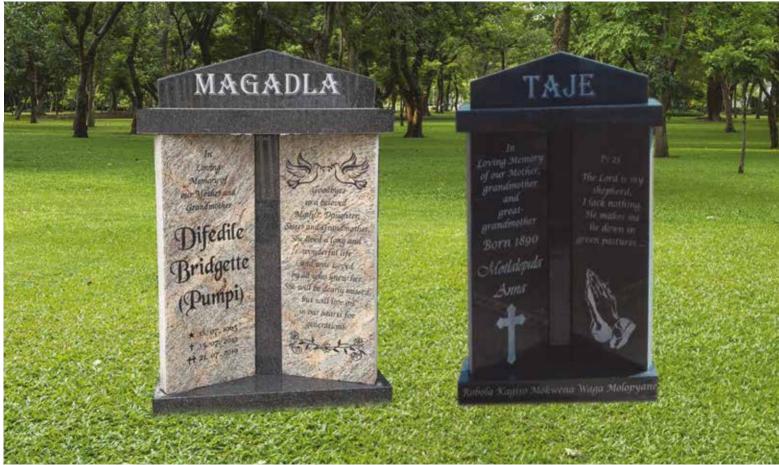

# Double Tombstone

# GG0115

Base Standard Size (80mm thick)

## Impala/Black

## Front Polish

Head & Base: Head, Kerbs & Chips: Head & Ledger: R 12 900.00 R 18 600.00 R 27 000.00