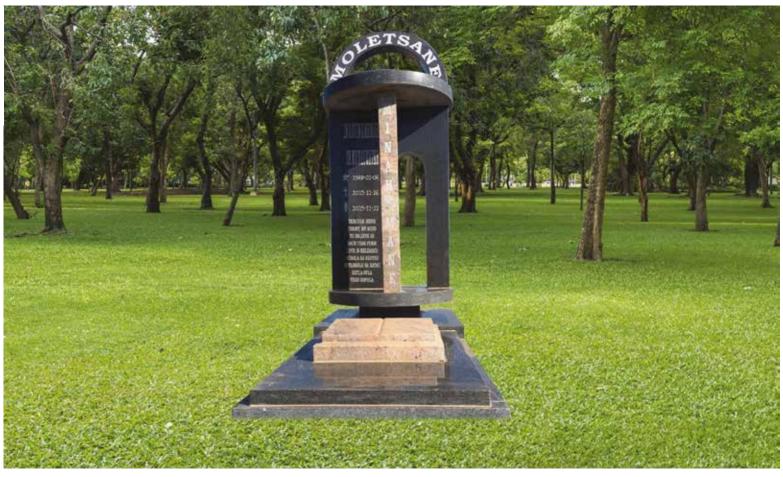

## Impala/Black

A

N

T

1

### Front Polish

Head & Base: Head, Kerbs & Chips: Head & Ledger:

In Loving

Memory of

my Son, our Brother and Uncle

SANDILE

1411 9

R7 990.00 R10840.00 R12995.00