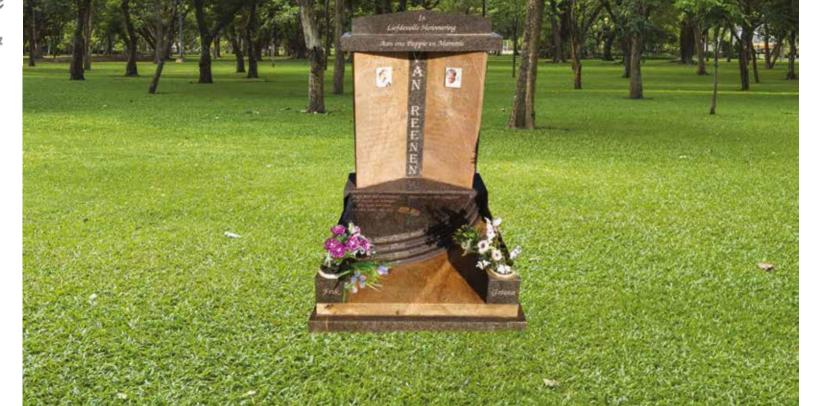

# GG0021

Base Standard Size (80mm thick)

## Impala/Black

### Front Polish

Head & Base: Head, Kerbs & Chips: Head & Ledger:

**Jacobus Hercules** 

Dirkie Cecilia (Geb Dreyer)

★ 20. 09. 1925 + 28. 03. 2009

Ps 23: Die Here is my herder

\* 31. 08. 1925 \*

R7 850.00 R10700.00 R12900.00