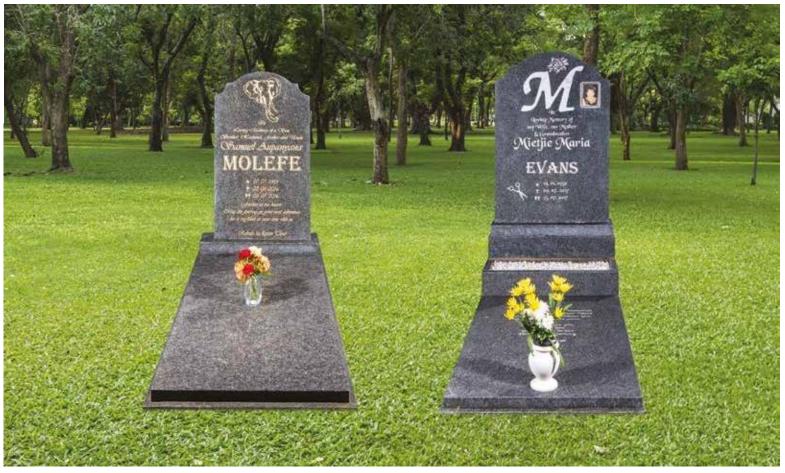

ack

#### Front Polish

Head & Base: Head, Kerbs & Chips: Head & Ledger: R 10 570.00 R 13 420.00 R 15 620.00





# GG0063

Base Standard Size (80mm thick)

### Impala/Black

#### Front Polish

Head & Base: Head, Kerbs & Chips: Head & Ledger: As in Picture (Full Polish): R 10 570.00 R 13 420.00 R 15 620.00 R 14 550.00

> \*PRICES ARE SUBJECT TO CHANGE





## GG0064

Base Standard Size (80mm thick)

### Impala/Black

#### Front Polish

Head & Base: Head, Kerbs & Chips: Head & Ledger: R 10 570.00 R 13 420.00 R 15 620.00





## GG0065

Base Standard Size (80mm thick)

### Impala/Black

#### Front Polish

Head & Base: Head, Kerbs & Chips: Head & Ledger: As in Picture: R 10 570.00 R 13 420.00 R 15 620.00 R 14 557.00

> \*PRICES ARE SUBJECT TO CHANGE

Special Base not included Colour EXTRA





## GG0066

Base Standard Size (80mm thick)

### Impala/Black

Front Polish

Base not included Ceramic Memorial Photo Plaque not included Marble Vase not included Colour EXTRA Head & Base: Head, Kerbs & Chips: Head & Ledger: As in Picture: R 10 570.00 R 13 420.00 R 15 620.00 R 16 920.00

> \*PRICES ARE SUBJECT TO CHANGE





## GG0067

Base Standard Size (80mm thick)

## Impala/Black

#### Front Polish

Head & Base: Head, Kerbs & Chips: Head & Ledger: R 10 570.00 R 13 420.00 R 15 620.00





## GG0068

Base Standard Size (80mm thick)

### Impala/Black

#### Front Polish

Head & Base: Head, Kerbs & Chips: Head & Ledger: R 10 590.00 R 13 440.00 R 15 640.00





Base Standard Size (80mm thick)

### Impala/Black

#### Full Polish

Head & Base: Head, Kerbs & Chips: Head & Ledger:

> R 10 750.0