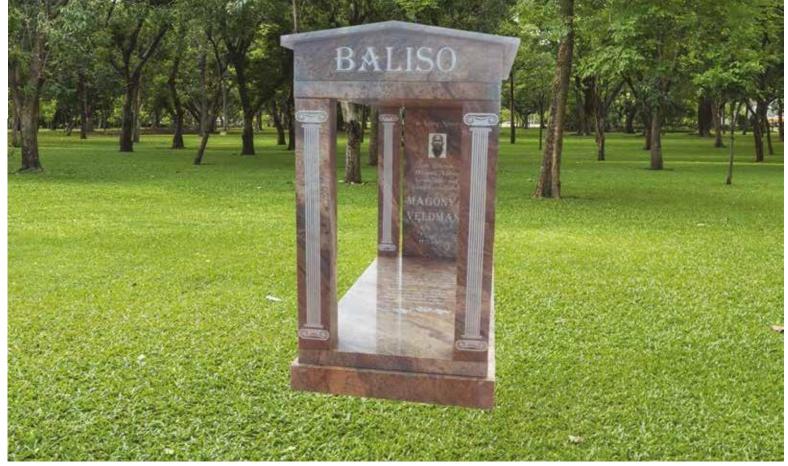

## Impala/Black

A

N

T

1

### Front Polish

Head & Base: Head, Kerbs & Chips: Head & Ledger:

In Loving

Memory of

my Son, our Brother and Uncle

SANDILE

1411 9

R7 990.00 R10840.00 R12995.00