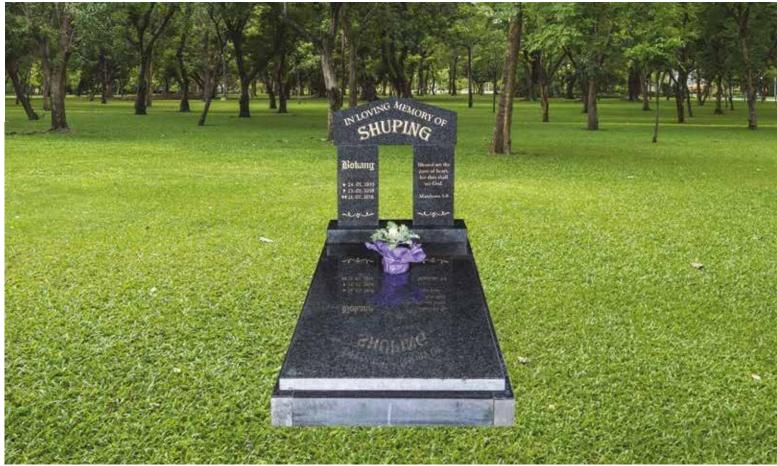

# GG0021

Base Standard Size (80mm thick)

## Impala/Black

### Front Polish

Head & Base: Head, Kerbs & Chips: Head & Ledger:

**Jacobus Hercules** 

Dirkie Cecilia (Geb Dreyer)

★ 20. 09. 1925 + 28. 03. 2009

Ps 23: Die Here is my herder

\* 31. 08. 1925 \*

R7 850.00 R10700.00 R12900.00

\*PRICES ARE SUBJECT TO CHANGE

Flower Pot not included Colour EXTRA