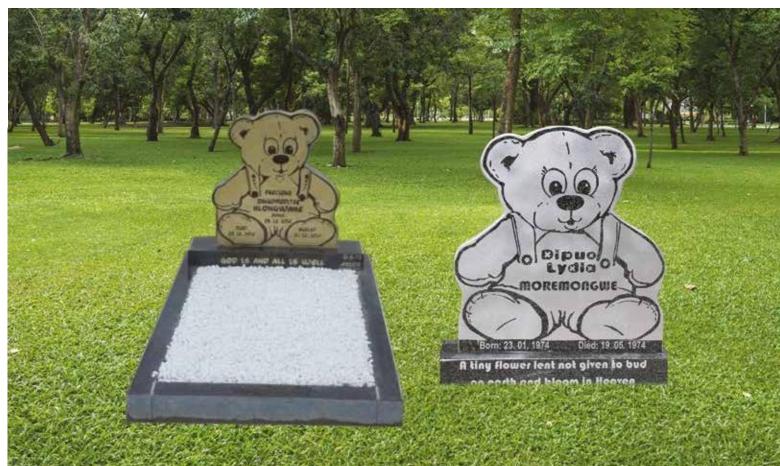

# GG0031

Base Standard Size (80mm thick)

### Impala/Black

### Front Polish

Head & Base: Head, Kerbs & Chips: Head & Ledger: R9 890.00 R11 940.00 R13 940.00