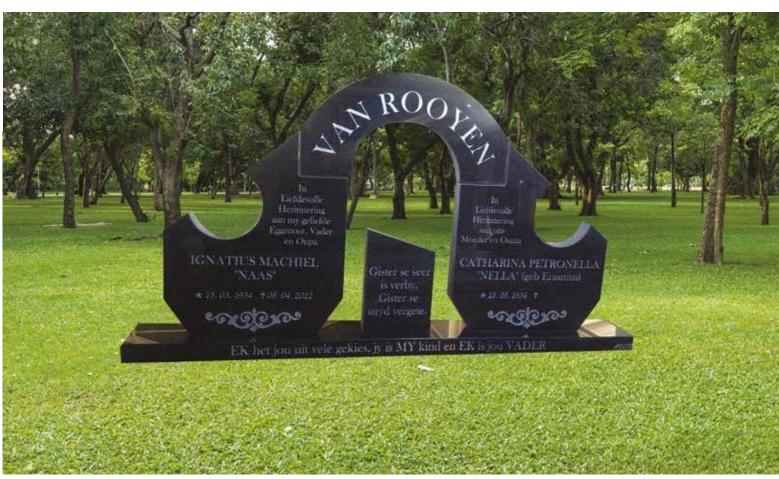

# Double Tombstone

# GG0121

Base Standard Size (80mm thick)

## Impala/Black

Head & Base: Head, Kerbs & Chips: Head & Ledger:

### Front Polish

R 23 150.00 R 28 850.00 R 35 250.00

Flower Pot not included Colour EXTRA