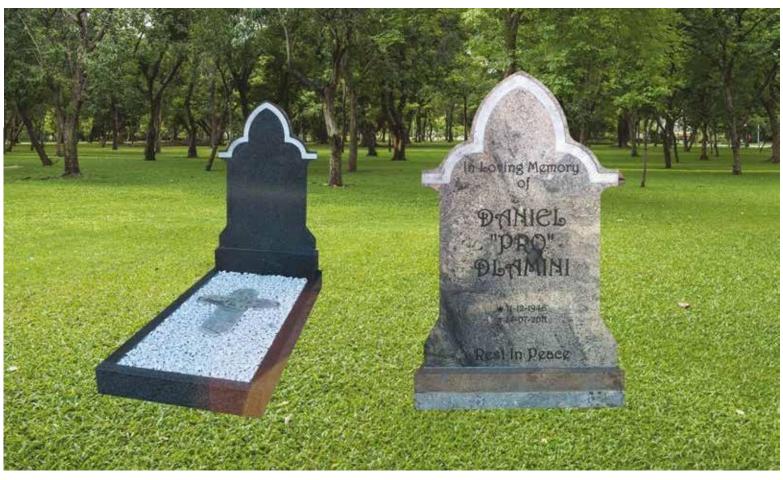

## GG0044

Base Standard Size (80mm thick)

### Impala/Black

#### Front Polish

Head & Base: Head, Kerbs & Chips: Head & Ledger: As in Picture: R6 300.00 R9 150.00 R11 350.00 R9 700.00

> \*PRICES ARE SUBJECT TO CHANGE