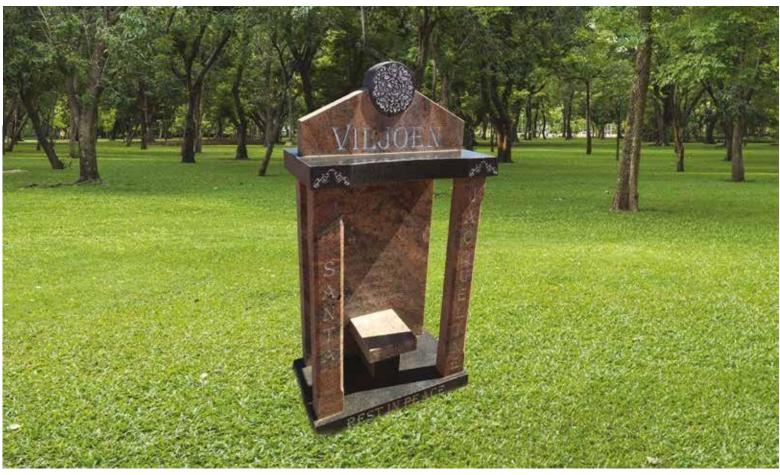

luded Colour EXTRA





## GG0087

Base Standard Size (80mm thick)

## Impala/Black

#### Front Polish

Head & Base: Head, Kerbs & Chips: Head & Ledger: R 11 900.00 R 14 750.00 R 16 950.00





## GG0088

Base Standard Size (80mm thick) Square Granite Pillars ONLY

## Ceramic Memorial Photo Plaque not included Colour EXTRA

## Impala/Black

Head & Base: Head, Kerbs & Chips: Head & Ledger: As in Picture: (Full Polish)

#### Front Polish

R 11 980.00 R 14 830.00 R 16 030.00 R 21 500.00

> \*PRICES ARE SUBJECT TO CHANGE





## GG0089

Base Standard Size (80mm thick) Square Granite Pillars ONLY

Laser Photo not included Colour EXTRA

#### Impala/Black

Head & Base: Head, Kerbs & Chips: Head & Ledger:

#### Front Polish

R 12 150.00 R 15 000.00 R 17 200.00

> \*PRICES ARE SUBJECT TO CHANGE





## GG0090

Base Standard Size (80mm thick)

## Impala/Black

#### Front Polish

Head & Base: Head, Kerbs & Chips: Head & Ledger: R 12 250.00 R 15 100.00 R 17 300.00





## GG0091

Base Standard Size (80mm thick)

## Impala/Black

#### Front Polish

Head & Base: Head, Kerbs & Chips: Head & Ledger: R 12 450.00 R 15 300.00 R 17 500.00





## GG0092

Base Standard Size (80mm thick)

## Impala/Black

#### Front Polish

Head & Base: Head, Kerbs & Chips: Head & Ledger: R 12 500.00 R 15 350.00 R 17 550.00





## GG0093

Base Standard Size (80mm thick)

## Impala/Black

#### Front Polish

Head & Base: Head, Kerbs & Chips: Head & Ledger: R 12 500.00 R 15 350.00 R 17 550.00

Vase Hole not included Colour EXTRA





## GG0094

Base Standard Size (80mm thick)

## Impala/Black

#### Front Polish

H