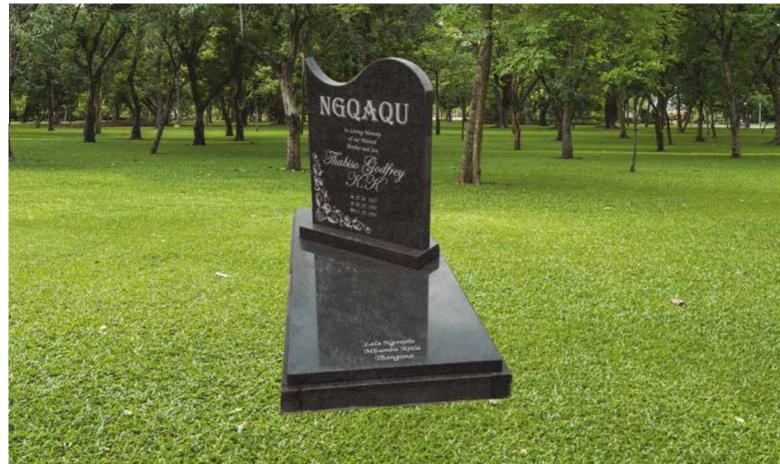

(80mm thick)

### Impala/Black

#### Front Polish

Head & Base: Head, Kerbs & Chips: Head & Ledger: R 12 700.00 R 15 550.00 R 17 750.00





# GG0109

Base Standard Size (80mm thick)

## Impala/Black

#### Front Polish

Head & Base: Head, Kerbs & Chips: Head & Ledger: R 9 600.00 R 12 450.00 R 14 650.00







# GG0110

Base Standard Size (80mm thick)

## Impala/Black

#### Front Polish

Head & Base: Head, Kerbs & Chips: Head & Ledger: R 12 050.00 R 14 900.00 R 17 100.00





# GG0111

Base Standard Size (80mm thick)

## Impala/Black

### Full Polish

Full House:

R 22 700.00





# GG0112

Base Standard Size (80mm thick)

## Impala/Black

## Full Polish

Full House:

R 17 500.00





# GG0113

Base Standard Size (80mm thick)

## Impala/Black

## Full Polish

Full House:

R 24 500.00







# GG0114

Base Standard Size (80mm thick)

## Impala/Black

#### Front Polish

Head & Base: Head, Kerbs & Chips: Head & Ledger: R 12 700.00 R 15 550.00 R 17 750.00



# Double Tombstone

# GG0115

Base Standard Size (80mm thick)



## Impala/Black

## Front Polish

Head & Base: Head, Kerbs & Chips: Head & Ledger: R 12 900.00 R 18 600.00 R 27 000.00



# Double Tombstone

# GG0116



## Impala/Black

#### Front Polish

Head & Base: Head, Kerbs & Chips: Head & Ledger: R 12 900.00 R 18 600.00 R 27 000.00



# Double Tombstone

# GG0117



## Impala/Black

#### Front Polish

Head & Base: Head, Kerbs & Chips: Head & Ledger: R 13 900.00 R 19 600.00 R 27 000.00

Flower Pot not included Colour EXTRA



# Double Tombstone

# GG0118



## Impala/Black

#### Front Polish

Head & Base: Head, Kerbs &