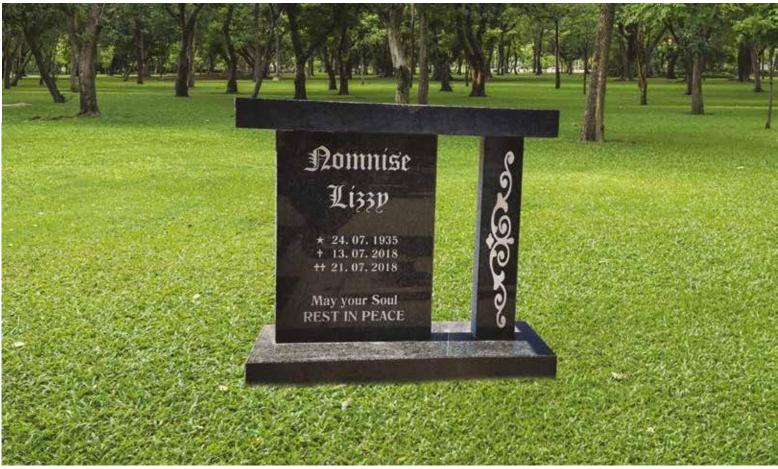

# Baby & Child

# GG0003

Base Standard Size (80mm thick)

### Impala/Black

### Front Polish

Head & Base: Head, Kerbs & Chips: Head & Ledger: R 6 400. 00 R 8 400. 00 R 9 700. 00