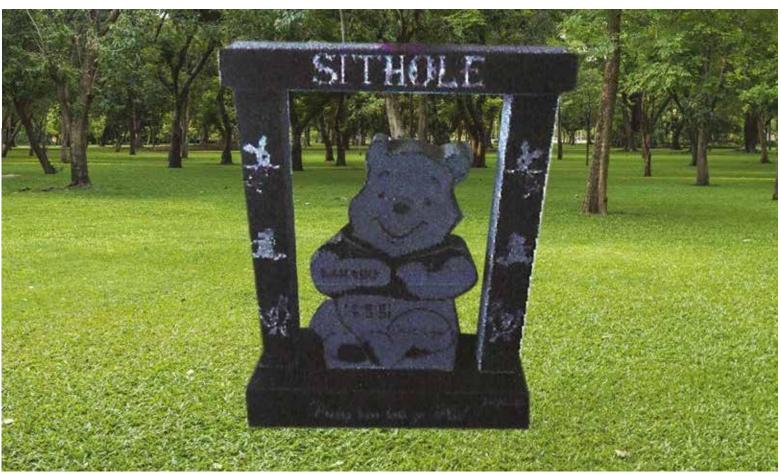

# GG0030

Base Standard Size (80mm thick)

## Impala/Black

### Front Polish

Head & Base: Head, Kerbs & Chips: Head & Ledger: R8 390.00 R11 240.00 R13 440.00

Flower Pot not included Colour EXTRA