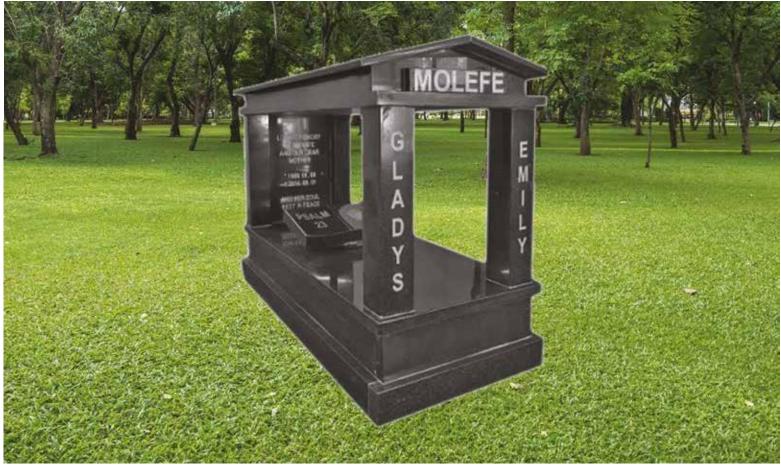

### Full Polish

Full House:

R 22 700.00

# GG0112

Base Standard Size (80mm thick)

## Impala/Black

## Full Polish

Full House:

R 17 500.00