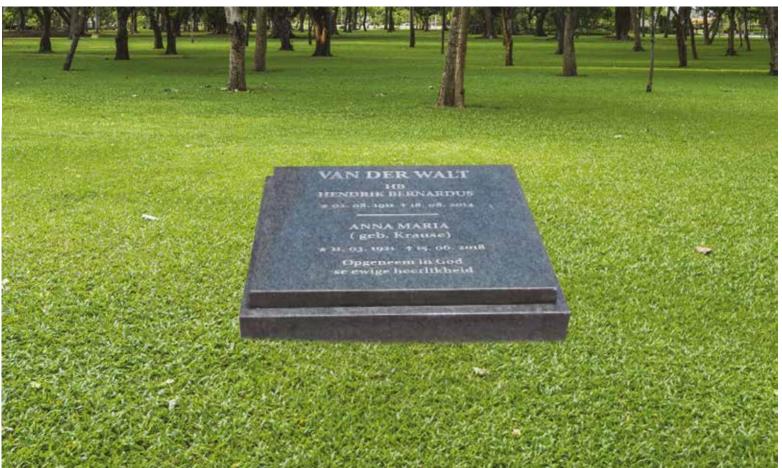

### Front Polish

Head & Base: Head, Kerbs & Chips: Head & Ledger: R6 500.00 R8 500.00 R11 550.00

Base Standard Size (80mm thick)

Head & Base: Head, Kerbs & Chips: Head & Ledger: As in Picture:

In Loving Memory of our Mother

Elsie

**SWARTBOOI** 

\* 13.01.1950 + 07.08.2017

PSALM 33: 20 - 22 We wait in hope for the Lord, He is our help and our ahield. In Him our hearts reporce, for we trust in His Holy name

May Your unfailing love be with us. Lord. even as we put our hope in You

REST IN PEACE

ノ田田