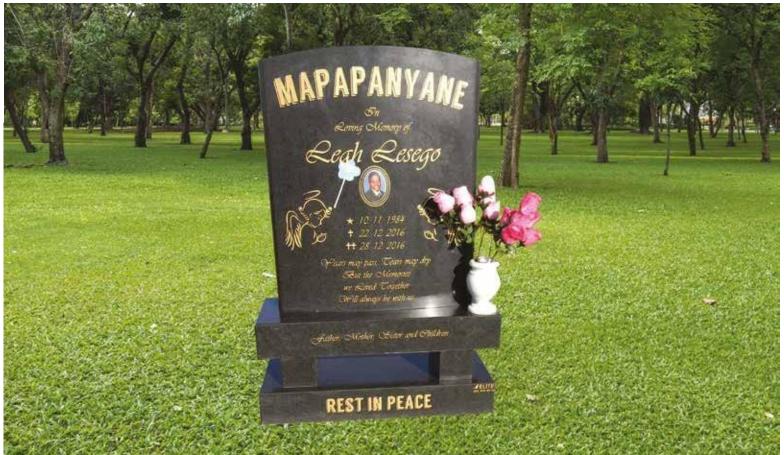

## GG0029

Base Standard Size (80mm thick)

### Impala/Black

### Front Polish

Head & Base: Head, Kerbs & Chips: Head & Ledger: R8 100.00 R10 950.00 R12 995.00

Flower Pot not included Colour EXTRA