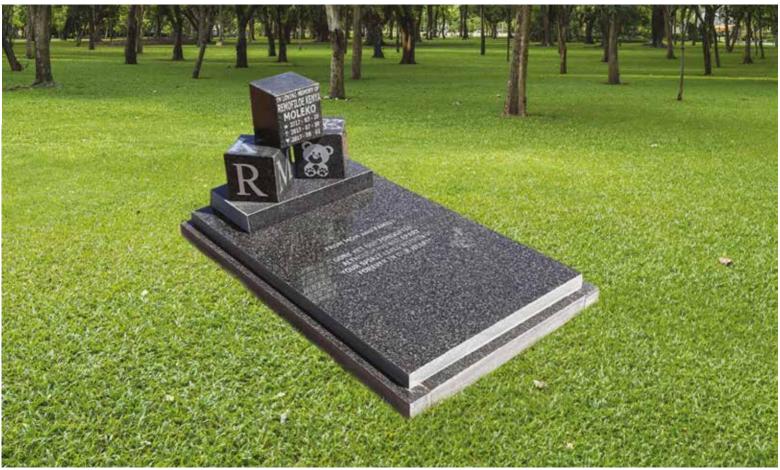

## GG0029

Base Standard Size (80mm thick)

### Impala/Black

### Front Polish

Head & Base: Head, Kerbs & Chips: Head & Ledger: R8 100.00 R10 950.00 R12 995.00

Flower Pot not included Colour EXTRA