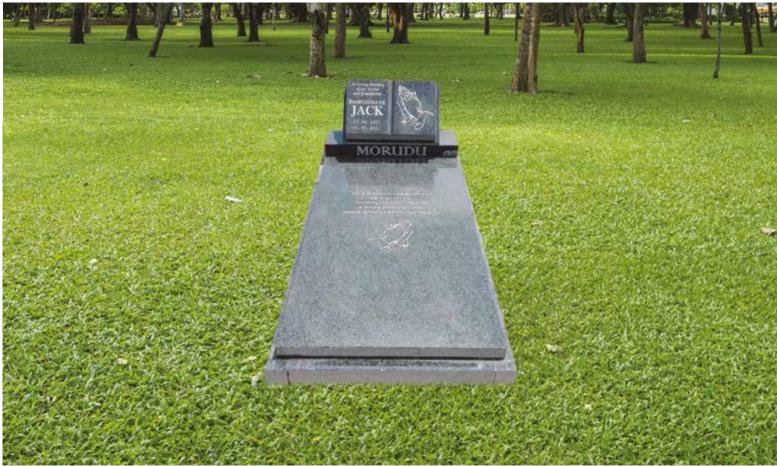

# GG0032

Base Standard Size (80mm thick)

## Impala/Black

### Front Polish

Head & Base: Head, Kerbs & Chips: Head & Ledger: R5 950.00 R8 800.00 R10995.00