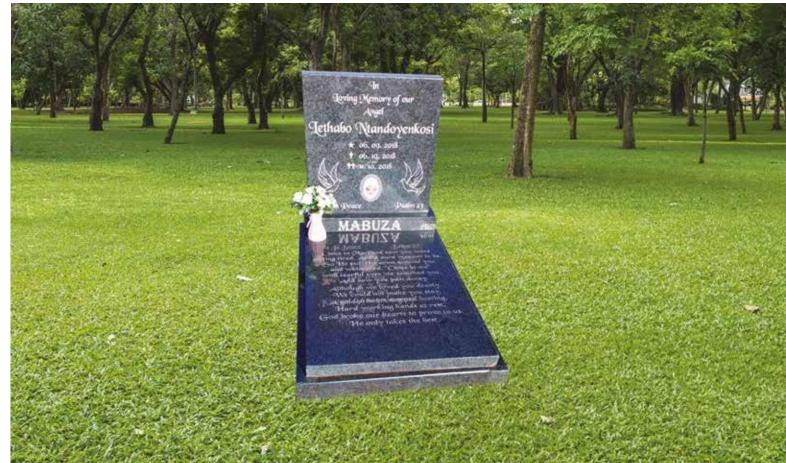

# Baby & Child

# GG0004

Base Standard Size (80mm thick)

### Impala/Black

### Front Polish

Head & Base: Head, Kerbs & Chips: Head & Ledger: R 6 150.00 R 8 150.00 R 9 450.00