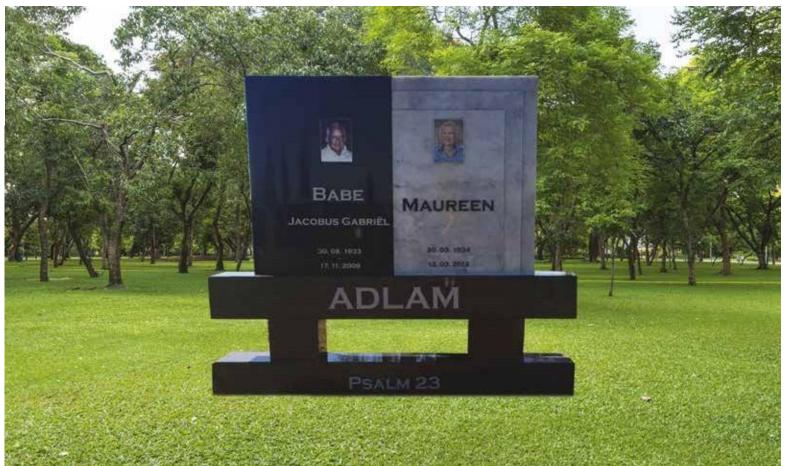

### Front Polish

Head & Base: Head, Kerbs & Chips: Head & Ledger:

**Jacobus Hercules** 

Dirkie Cecilia (Geb Dreyer)

★ 20. 09. 1925 + 28. 03. 2009

Ps 23: Die Here is my herder

\* 31. 08. 1925 \*

R7 850.00 R10700.00 R12900.00