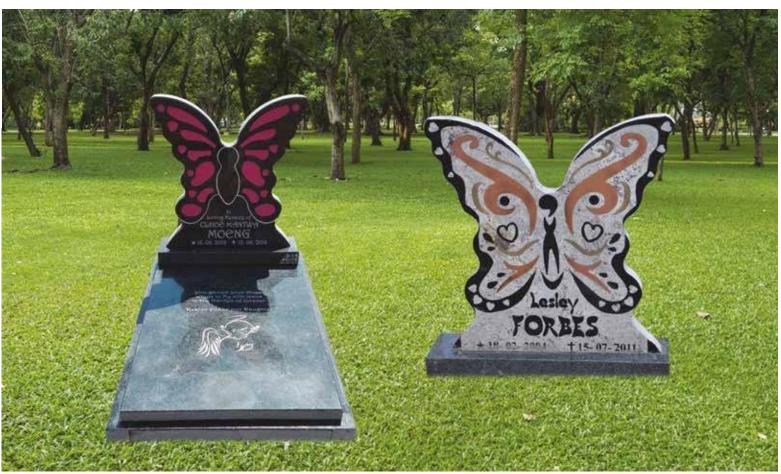

# Baby & Child

# GG0001

Base Standard Size (80mm thick)

### Impala/Black

Front Polish

Head & Base: Head, Kerbs & Chips: Head & Ledger: 600 x 400 mm R 4 990. 00 R 6 990. 00 R 7 995. 00