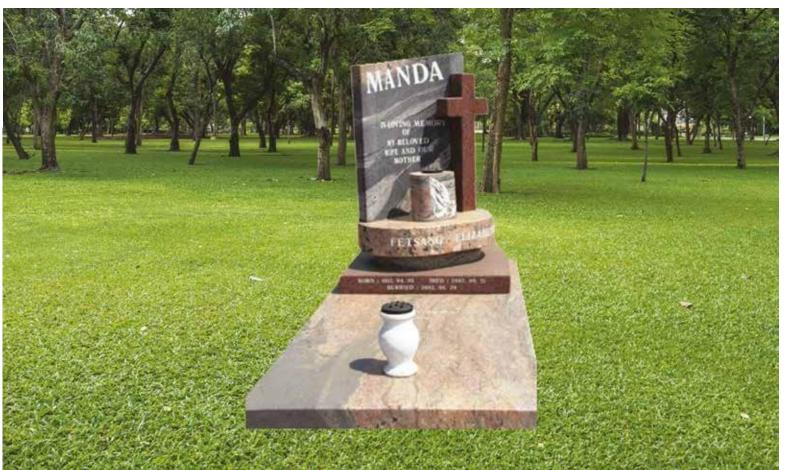

### Front Polish

Head & Base: Head, Kerbs & Chips: Head & Ledger: R6 500.00 R8 500.00 R11 550.00

Base Standard Size (80mm thick)

Head & Base: Head, Kerbs & Chips: Head & Ledger: As in Picture:

In Loving Memory of our Mother

Elsie

**SWARTBOOI** 

\* 13.01.1950 + 07.08.2017

PSALM 33: 20 - 22 We wait in hope for the Lord, He is our help and our ahield. In Him our hearts reporce, for we trust in His Holy name

May Your unfailing love be with us. Lord. even as we put our hope in You

REST IN PEACE

ノ田田