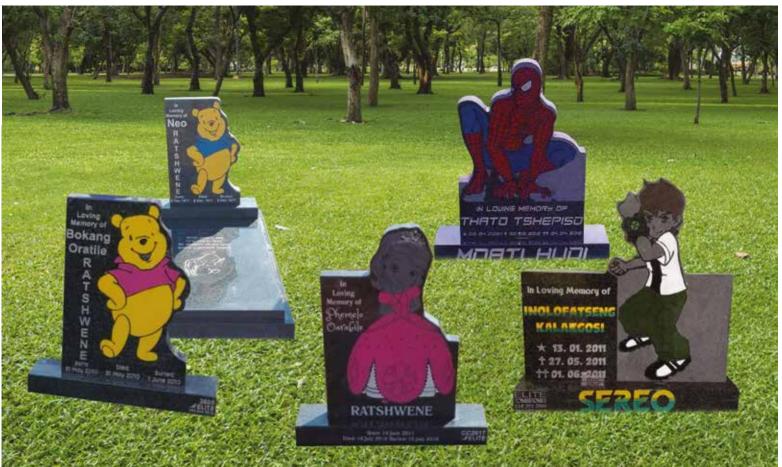

# Baby & Child

# GG0002

Base Standard Size (80mm thick)

## Impala/Black

### Front Polish

Head & Base: Head, Kerbs & Chips: Head & Ledger: R 5 950.00 R 7 950.00 R 9 250.00