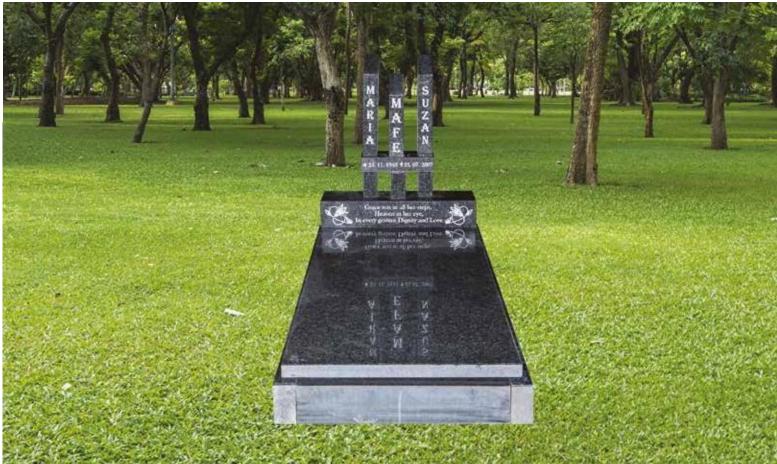

# Double Tombstone

# GG0115

Base Standard Size (80mm thick)

## Impala/Black

## Front Polish

Head & Base: Head, Kerbs & Chips: Head & Ledger: R 12 900.00 R 18 600.00 R 27 000.00