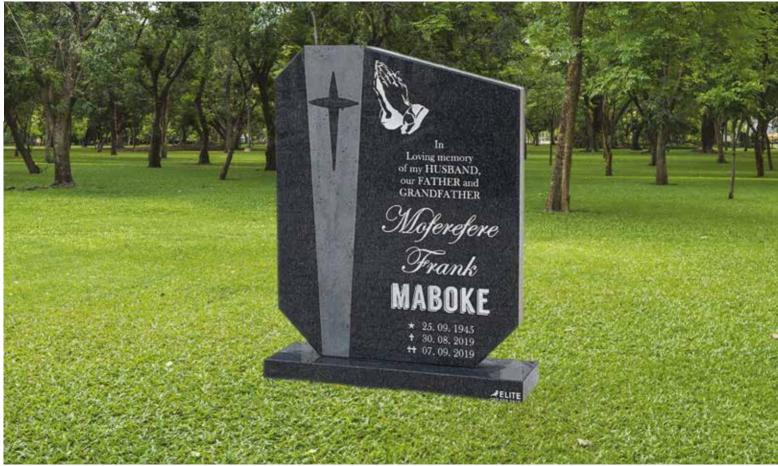

# GG0031

Base Standard Size (80mm thick)

### Impala/Black

### Front Polish

Head & Base: Head, Kerbs & Chips: Head & Ledger: R9 890.00 R11 940.00 R13 940.00