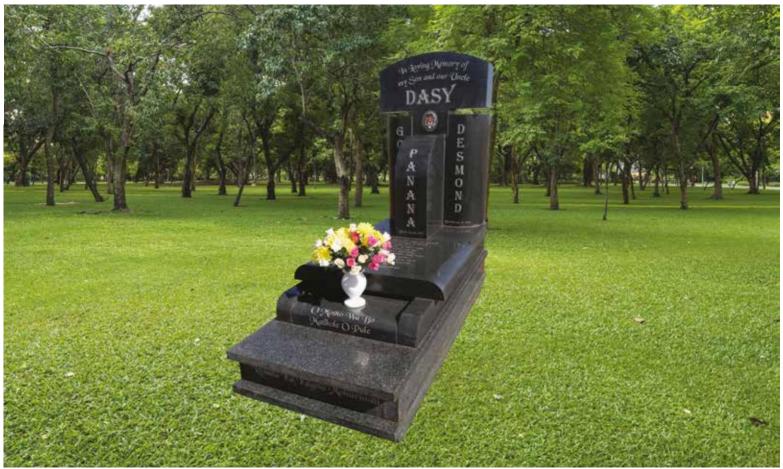

### Front Polish

Head & Base: Head, Kerbs & Chips: Head & Ledger:

In Loving

Memory of

my Son, our Brother and Uncle

SANDILE

1411 9

R7 990.00 R10840.00 R12995.00