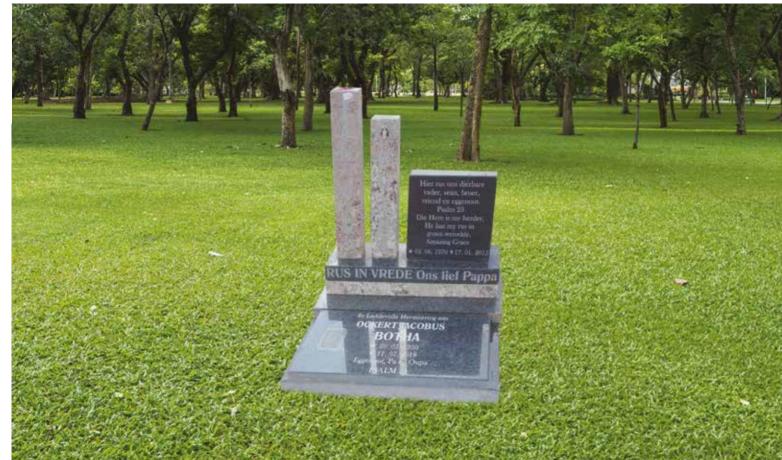

### Front Polish

Head & Base: Head, Kerbs & Chips: Head & Ledger:

**Jacobus Hercules** 

Dirkie Cecilia (Geb Dreyer)

★ 20. 09. 1925 + 28. 03. 2009

Ps 23: Die Here is my herder

\* 31. 08. 1925 \*

R7 850.00 R10700.00 R12900.00

\*PRICES ARE SUBJECT TO CHANGE

Flower Pot not included Colour EXTRA