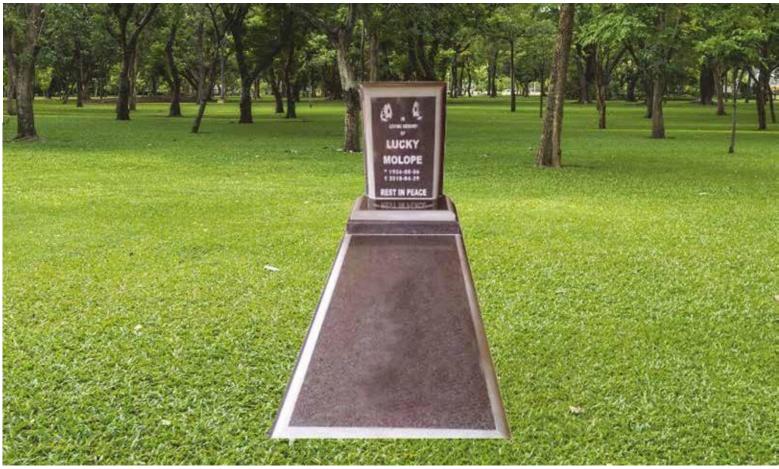

## GG0029

Base Standard Size (80mm thick)

### Impala/Black

### Front Polish

Head & Base: Head, Kerbs & Chips: Head & Ledger: R8 100.00 R10 950.00 R12 995.00

Flower Pot not included Colour EXTRA