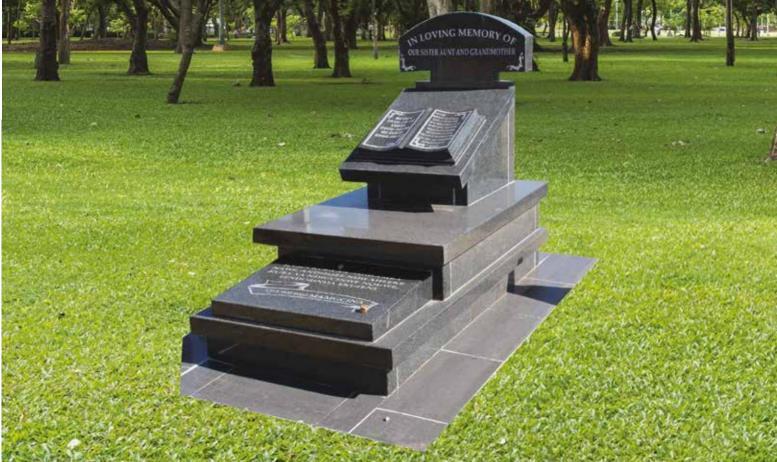

### Front Polish

Head & Base: Head, Kerbs & Chips: Head & Ledger: Tombstone as in Picture (Full Polish): R 9
R 11
995.00
R 13
995.00
R 19
995.00

\*PRICES ARE SUBJECT TO CHANGE