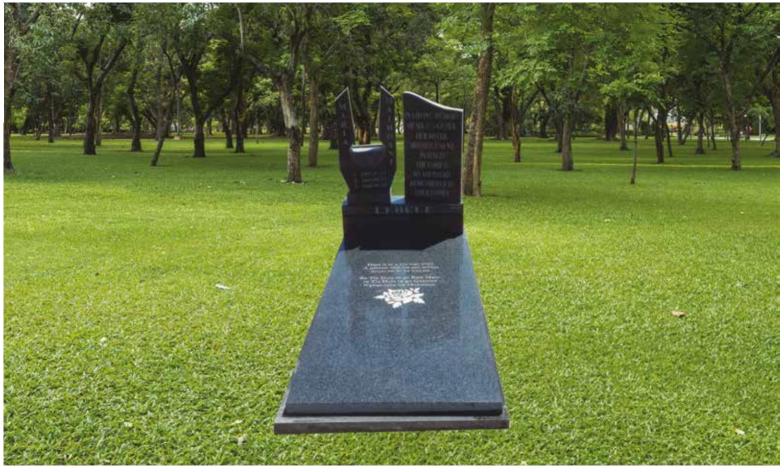

## Impala/Black

A

N

T

1

### Front Polish

Head & Base: Head, Kerbs & Chips: Head & Ledger:

In Loving

Memory of

my Son, our Brother and Uncle

SANDILE

1411 9

R7 990.00 R10840.00 R12995.00