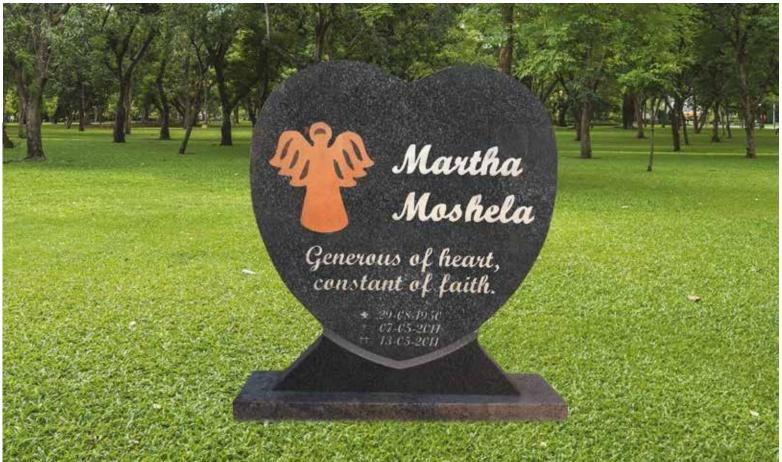

## GG0046

Base Standard Size (80mm thick)

### Impala/Black

#### Front Polish

Head & Base: Head, Kerbs & Chips: Head & Ledger: R 8 990.00 R 11 840.00 R 13 995.00