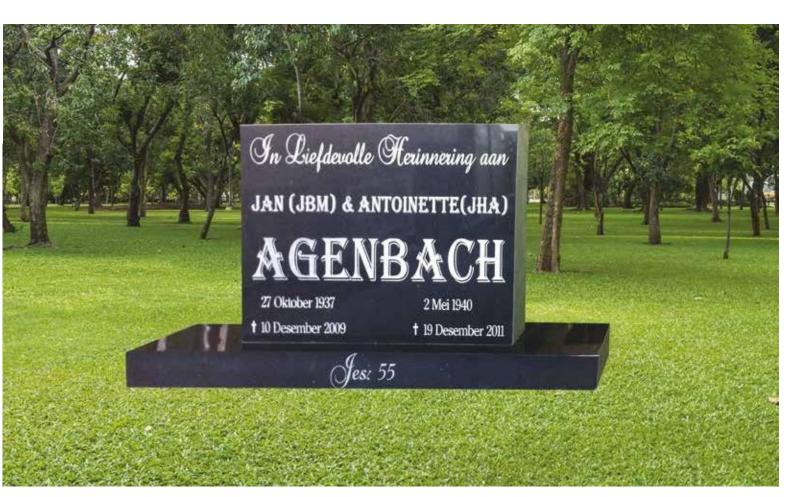

: Head, Kerbs & Chips: Head & Ledger: R 9 600.00 R 12 450.00 R 14 650.00







# GG0110

Base Standard Size (80mm thick)

## Impala/Black

#### Front Polish

Head & Base: Head, Kerbs & Chips: Head & Ledger: R 12 050.00 R 14 900.00 R 17 100.00





# GG0111

Base Standard Size (80mm thick)

## Impala/Black

### Full Polish

Full House:

R 22 700.00





# GG0112

Base Standard Size (80mm thick)

## Impala/Black

## Full Polish

Full House:

R 17 500.00





# GG0113

Base Standard Size (80mm thick)

## Impala/Black

## Full Polish

Full House:

R 24 500.00







# GG0114

Base Standard Size (80mm thick)

## Impala/Black

#### Front Polish

Head & Base: Head, Kerbs & Chips: Head & Ledger: R 12 700.00 R 15 550.00 R 17 750.00



# Double Tombstone

# GG0115

Base Standard Size (80mm thick)



## Impala/Black

## Front Polish

Head & Base: Head, Kerbs & Chips: Head & Ledger: R 12 900.00 R 18 600.00 R 27 000.00



# Double Tombstone

# GG0116



## Impala/Black

#### Front Polish

Head & Base: Head, Kerbs & Chips: Head & Ledger: R 12 900.00 R 18 600.00 R 27 000.00



# Double Tombstone

# GG0117



## Impala/Black

#### Front Polish

Head & Base: Head, Kerbs & Chips: Head & Ledger: R 13 900.00 R 19 600.00 R 27 000.00

Flower Pot not included Colour EXTRA



# Double Tombstone

# GG0118



## Impala/Black

#### Front Polish

Head & Base: Head, Kerbs & Chips: Head & Ledger: R 16 900.00 R 23 600.00 R 29 990.00



# Double Tombstone

# GG0119

Base Standard Size (80mm thick)



## Impala/Black

Front Polish

Head & Base: Head, Kerbs & Chips: Head & Ledger: R 18 900.00 R 26 600.00 R