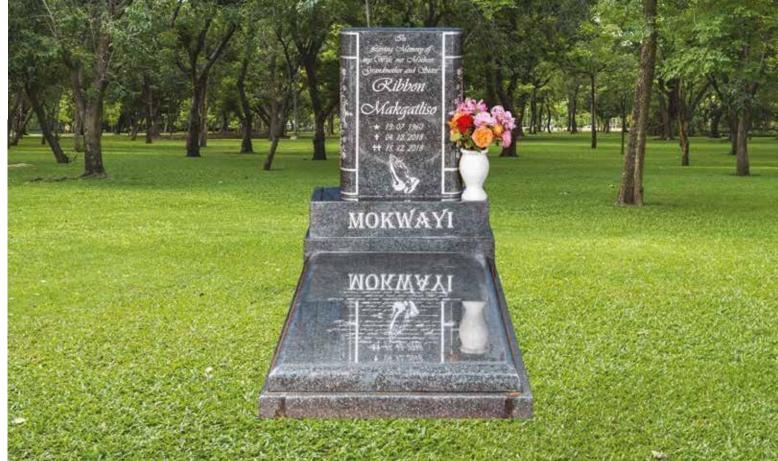

### Front Polish

Head & Base: Head, Kerbs & Chips: Head & Ledger:

**Jacobus Hercules** 

Dirkie Cecilia (Geb Dreyer)

★ 20. 09. 1925 + 28. 03. 2009

Ps 23: Die Here is my herder

\* 31. 08. 1925 \*

R7 850.00 R10700.00 R12900.00

\*PRICES ARE SUBJECT TO CHANGE

Flower Pot not included Colour EXTRA