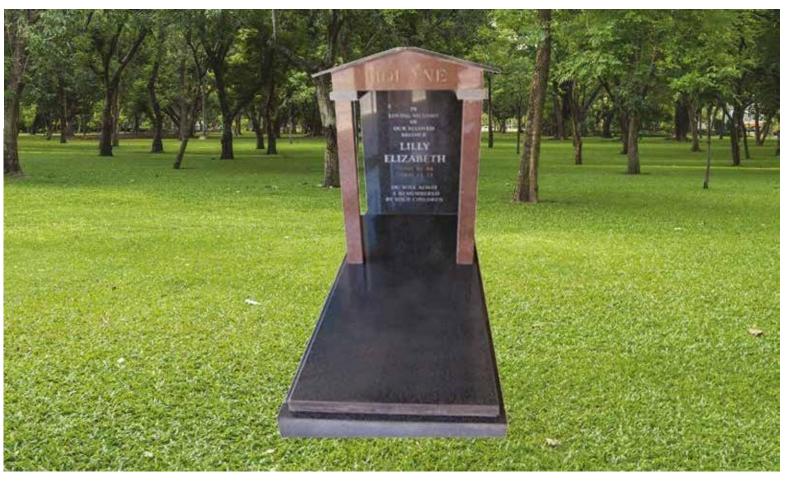

# GG0016

Base Standard Size (80mm thick)

### Impala/Black

Head & Base: Head, Kerbs & Chips: Head & Ledger:

### Front Polish

| 800 x 800 mm |   |        |  |
|--------------|---|--------|--|
| R            | 6 | 950.00 |  |
| R            | 9 | 800.00 |  |
| R11          |   | 995.00 |  |