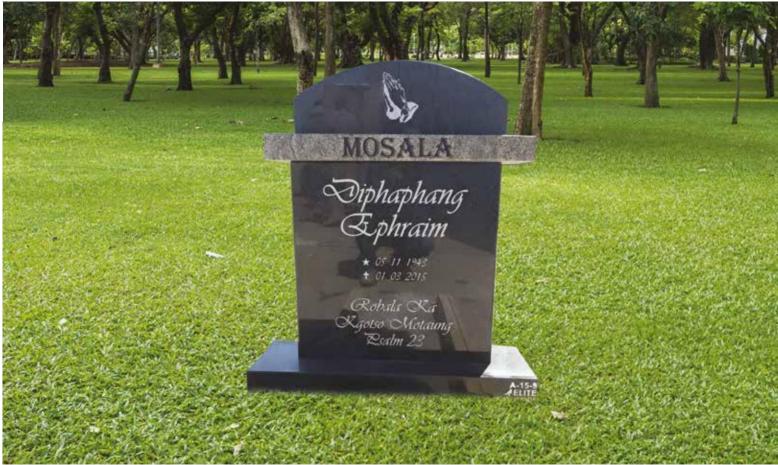

### PULE B EPHRAIM ★ 19.05.1948 1 23. 08. 2011 Was the father of five Nolly, Phillimon, Galas, Sonia and the late Kwelele -From your children We will always miss you Papa May your Soul rest in Peace Tsamaya Sentle Roja Psalm 23