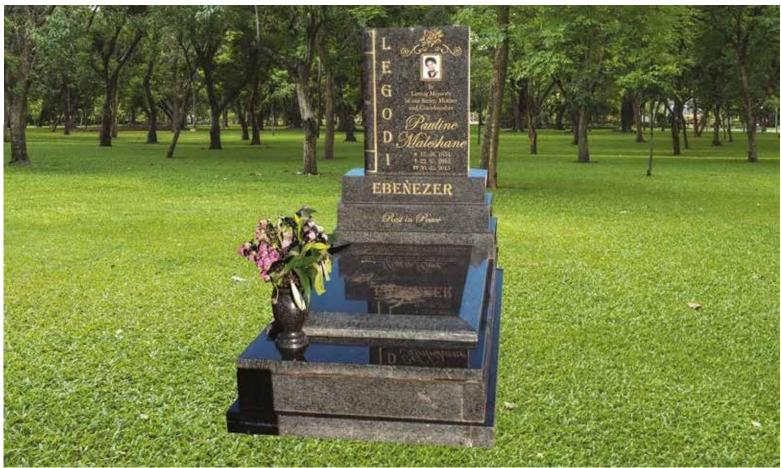

## GG0042

Base Standard Size (80mm thick)

### Impala/Black

#### Front Polish

Head & Base:

R 9 543.00

Base Standard Size (80mm thick)